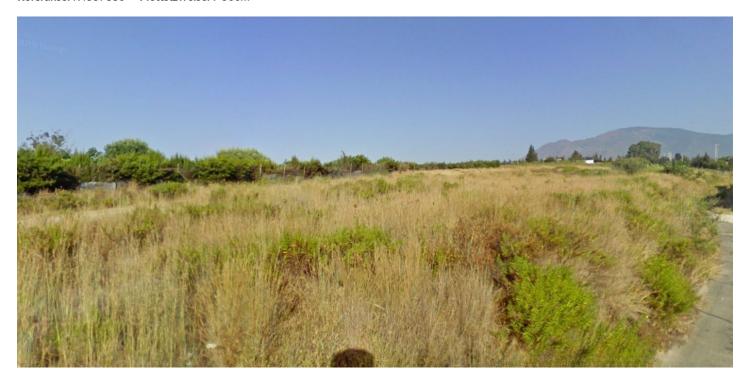

## Jord til salgs i Estepona, Estepona

2 700 000 €

Referanse: R4557880 Plottstørrelse: 9 500m<sup>2</sup>

## Costa del Sol, Estepona

This asset offers an exceptional opportunity for those looking to invest in a prime location within the New Golden Mile area. The property encompasses a generous 9,500 square meters of land, providing ample space for various development possibilities. The section closest to the highway offers the potential to construct a 1,415 square meter commercial store, and its direct and clear visibility from the busiest road on the Costa del Sol makes it an ideal location for establishing a thriving business. Located just 3 km away from Estepona center, and 1 km from the beach, the land has easy access to the main roadway that connects Estepona, Marbella and the main cities of Malaga region and all Costa del Sol and Cadiz coastline, it is an exceptional opportunity for investorsIt is also surrounded by numerous ongoing developments and projects, renowed and established workshops, as well as distinguished residential communities like Kempinsky 5 star Hotel, Bahia de la Plata and Alcazaba Beach. Furthermore, the upper part of the property can be utilized for parking, ensuring convenience for potential future customers and visitors. This additional feature enhances the investment potential of the property. In summary, this urbanizable land in the New Golden Mile area presents an outstanding investment opportunity due to its strategic location, substantial size, and development potential. If you are interested in obtaining more information about this property or exploring how to capitalize on this promising opportunity, we are available to provide further details and assist you in making an informed decision regarding this lucrative investment opportunity.