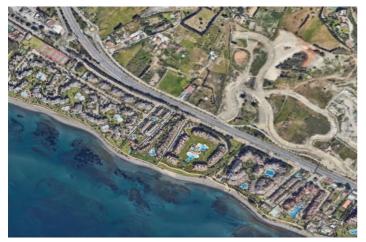

## Costa del Sol, Estepona

This asset offers an exceptional opportunity for those looking to invest in a prime location within the New Golden Mile area. The property encompasses a generous 9,500 square meters of land, providing ample space for various development possibilities. The section closest to the highway offers the potential to construct a 1,415 square meter commercial store, and its direct and clear visibility from the busiest road on the Costa del Sol makes it an ideal location for establishing a thriving business. Located just 3 km away from Estepona center, and 1 km from the beach, the land has easy access to the main roadway that connects Estepona, Marbella and the main cities of Malaga region and all Costa del Sol and Cadiz coastline, it is an exceptional opportunity for investorsIt is also surrounded by numerous ongoing developments and projects, renowed and established workshops, as well as distinguished residential communities like Kempinsky 5 star Hotel, Bahia de la Plata and Alcazaba Beach. Furthermore, the upper part of the property can be utilized for parking, ensuring convenience for potential future customers and visitors. This additional feature enhances the investment potential of the property. In summary, this urbanizable land in the New Golden Mile area presents an outstanding investment opportunity due to its strategic location, substantial size, and development potential. If you are interested in obtaining more information about this property or exploring how to capitalize on this promising opportunity, we are available to provide further details and assist you in making an informed decision regarding this lucrative investment opportunity.