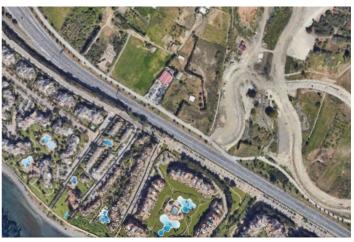

## Costa del Sol, Estepona

This asset offers an exceptional opportunity for those looking to invest in a prime location within the New Golden Mile area. The property encompasses a generous 9,500 square meters of land, providing ample space for various development possibilities. The section closest to the highway offers the potential to construct a 1,415 square meter commercial store, and its direct and clear visibility from the busiest road on the Costa del Sol makes it an ideal location for establishing a thriving business. Located just 3 km away from Estepona center, and 1 km from the beach, the land has easy access to the main roadway that connects Estepona, Marbella and the main cities of Malaga region and all Costa del Sol and Cadiz coastline, it is an exceptional opportunity for investorsIt is also surrounded by numerous ongoing developments and projects, renowed and established workshops, as well as distinguished residential communities like Kempinsky 5 star Hotel, Bahia de la Plata and Alcazaba Beach. Furthermore, the upper part of the property can be utilized for parking, ensuring convenience for potential future customers and visitors. This additional feature enhances the investment potential of the property. In summary, this urbanizable land in the New Golden Mile area presents an outstanding investment opportunity due to its strategic location, substantial size, and development potential. If you are interested in obtaining more information about this property or exploring how to capitalize on this promising opportunity, we are available to provide further details and assist you in making an informed decision regarding this lucrative investment opportunity.