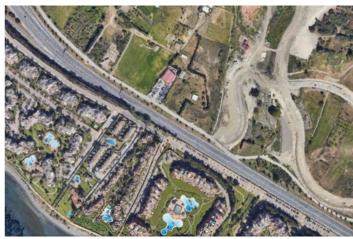

### Land for sale in Estepona, Estepona

2,700,000 €

Reference: R4557880 Plot Size: 9,500m<sup>2</sup>

#### Costa del Sol, Estepona

This asset offers an exceptional opportunity for those looking to invest in a prime location within the New Golden Mile area. The property encompasses a generous 9,500 square meters of land, providing ample space for various development possibilities. The section closest to the highway offers the potential to construct a 1,415 square meter commercial store, and its direct and clear visibility from the busiest road on the Costa del Sol makes it an ideal location for establishing a thriving business. Located just 3 km away from Estepona center, and 1 km from the beach, the land has easy access to the main roadway that connects Estepona, Marbella and the main cities of Malaga region and all Costa del Sol and Cadiz coastline, it is an exceptional opportunity for investorsIt is also surrounded by numerous ongoing developments and projects, renowed and established workshops, as well as distinguished residential communities like Kempinsky 5 star Hotel, Bahia de la Plata and Alcazaba Beach. Furthermore, the upper part of the property can be utilized for parking, ensuring convenience for potential future customers and visitors. This additional feature enhances the investment potential of the property. In summary, this urbanizable land in the New Golden Mile area presents an outstanding investment opportunity due to its strategic location, substantial size, and development potential. If you are interested in obtaining more information about this property or exploring how to capitalize on this promising opportunity, we are available to provide further details and assist you in making an informed decision regarding this lucrative investment opportunity.