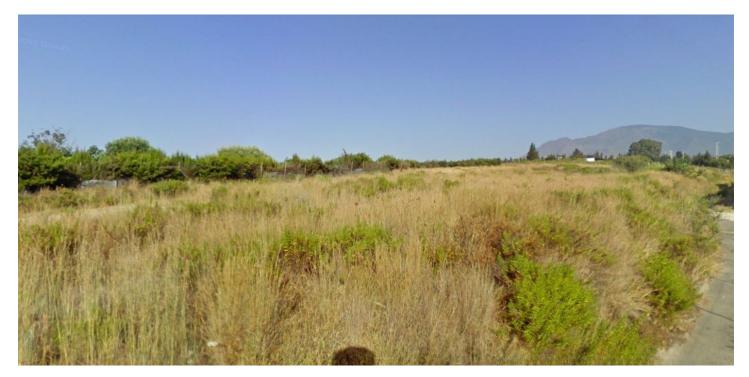

### Land for sale in Estepona, Estepona

2,700,000 €

Reference: R4557880 Plot Size: 9,500m<sup>2</sup>

#### Costa del Sol, Estepona

This asset offers an exceptional opportunity for those looking to invest in a prime location within the New Golden Mile area. The property encompasses a generous 9,500 square meters of land, providing ample space for various development possibilities. The section closest to the highway offers the potential to construct a 1,415 square meter commercial store, and its direct and clear visibility from the busiest road on the Costa del Sol makes it an ideal location for establishing a thriving business. Located just 3 km away from Estepona center, and 1 km from the beach, the land has easy access to the main roadway that connects Estepona, Marbella and the main cities of Malaga region and all Costa del Sol and Cadiz coastline, it is an exceptional opportunity for investorsIt is also surrounded by numerous ongoing developments and projects, renowed and established workshops, as well as distinguished residential communities like Kempinsky 5 star Hotel, Bahia de la Plata and Alcazaba Beach. Furthermore, the upper part of the property can be utilized for parking, ensuring convenience for potential future customers and visitors. This additional feature enhances the investment potential of the property. In summary, this urbanizable land in the New Golden Mile area presents an outstanding investment opportunity due to its strategic location, substantial size, and development potential. If you are interested in obtaining more information about this property or exploring how to capitalize on this promising opportunity, we are available to provide further details and assist you in making an informed decision regarding this lucrative investment opportunity.