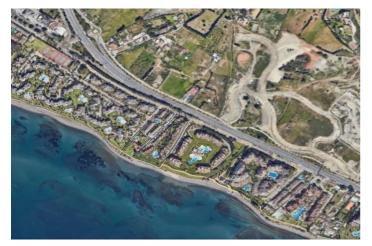

### Land for sale in Estepona, Estepona

2,700,000 €

Reference: R4557880 Plot Size: 9,500m<sup>2</sup>

#### Costa del Sol, Estepona

This asset offers an exceptional opportunity for those looking to invest in a prime location within the New Golden Mile area. The property encompasses a generous 9,500 square meters of land, providing ample space for various development possibilities. The section closest to the highway offers the potential to construct a 1,415 square meter commercial store, and its direct and clear visibility from the busiest road on the Costa del Sol makes it an ideal location for establishing a thriving business. Located just 3 km away from Estepona center, and 1 km from the beach, the land has easy access to the main roadway that connects Estepona, Marbella and the main cities of Malaga region and all Costa del Sol and Cadiz coastline, it is an exceptional opportunity for investorsIt is also surrounded by numerous ongoing developments and projects, renowed and established workshops, as well as distinguished residential communities like Kempinsky 5 star Hotel, Bahia de la Plata and Alcazaba Beach. Furthermore, the upper part of the property can be utilized for parking, ensuring convenience for potential future customers and visitors. This additional feature enhances the investment potential of the property. In summary, this urbanizable land in the New Golden Mile area presents an outstanding investment opportunity due to its strategic location, substantial size, and development potential. If you are interested in obtaining more information about this property or exploring how to capitalize on this promising opportunity, we are available to provide further details and assist you in making an informed decision regarding this lucrative investment opportunity.