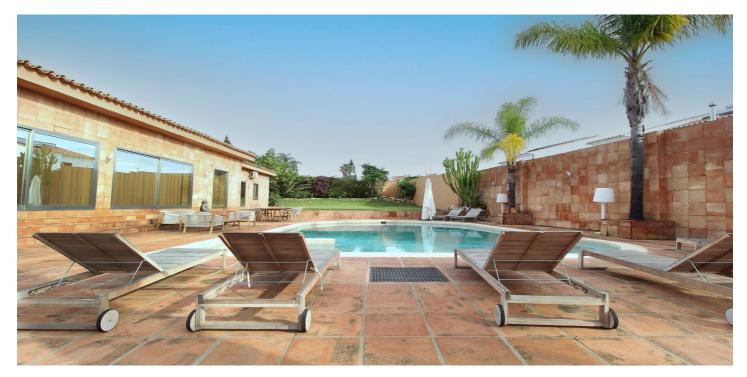

#### Costa del Sol, Atalaya

RENTED UNTIL END OF FEBRUARY 2026. Situated in the highly desirable area of Atalaya, just a short distance from San Pedro, Estepona, and Benahavis, this spacious, fully refurbished villa offers a blend of style and comfort, with most of the living space conveniently laid out on one level. Built on a large, private plot, the villa's thoughtful design creates an airy and spacious ambiance throughout. As you enter the welcoming hallway, you are immediately struck by the sense of openness, with the living area unfolding before you. To your left, the beautifully designed open kitchen exudes a natural Ibizan charm, a theme echoed throughout the villa. The living area is thoughtfully arranged in an "L" shape, featuring large patio doors that lead to the garden and pool, allowing abundant natural light to flood the living and dining spaces. The villa boasts three generously sized bedroom suites on the main level, including a grand principal suite. On the lower level, you'll find a fourth bedroom with its own private access, offering enough space to be converted into a self-contained apartment if desired. The outdoor area is equally impressive, with a fully equipped kitchen and BBQ space adjacent to the pool, making it ideal for entertaining. Ample parking is available for several vehicles. Additionally, the property allows for expansion, with the potential to build an extra 250m² or add an upper level if needed.