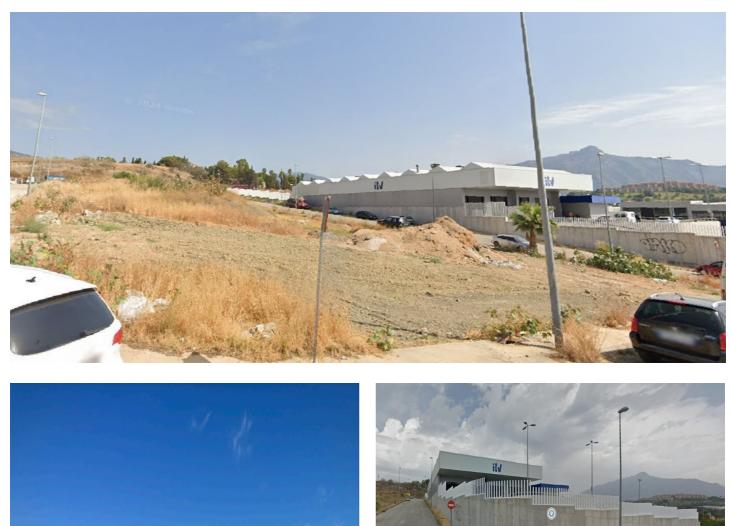

## Costa del Sol, San Pedro de Alcántara

The town of San Pedro de Alcántara, which belongs to the municipality of Marbella, has more than 36,000 inhabitants. It is located in a strategic location between Marbella, Benahavís and Estepona. The San Pedro de Alcántara Industrial Park is located between the Mediterranean Highway (A-7) and the Mediterranean Highway (AP-7), with respective exits less than two kilometers away. It is a polygon with easy access and very close to the urban center. It is a rectangular plot located in Block Four of Sector URP-SP-4, "San Pedro Alcántara Industrial Estate". With a surface area of 732 square meters. Use: industrial, Typology: Ind-2. Buildability: 1,445 m2/m2