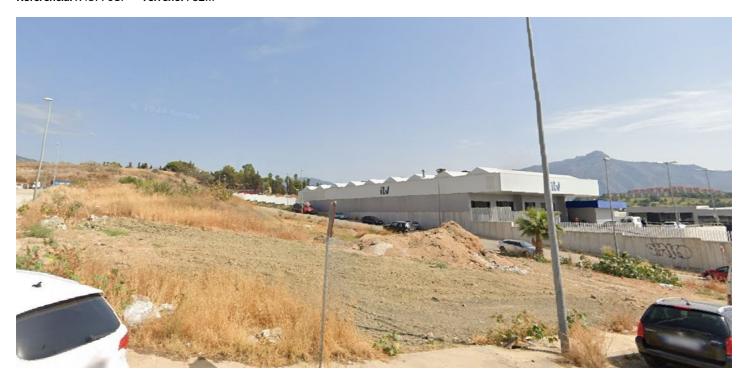

## Terreno Comercial en venta en San Pedro de Alcántara, Marbella

895.000€

Referencia: R4877017 Terreno: 732m<sup>2</sup>

## Costa del Sol, San Pedro de Alcántara

La localidad de San Pedro de Alcántara, que pertenece al municipio de Marbella, cuenta con más de 36.000 habitantes. Se encuentra situado en un lugar estratégico entre Marbella, Benahavís y Estepona. El Polígono Industrial San Pedro de Alcántara se sitúa entre la Autovía del Mediterráneo (A-7) y la Autopista del Mediterráneo (AP-7), teniendo respectivas salidas a menos de dos kilómetros. Se trata de un polígono de fácil acceso y muy cercano al núcleo urbano. Se trata de una parcela en forma rectangular y ubicada en la Manzana Cuatro del Sector URP-SP-4, "Polígono Industrial San Pedro Alcántara". Con una extensión en superficie de 732 metros cuadrados. Uso: industrial, Tipología: Ind-2. Edificabilidad: 1.445 m2/m2