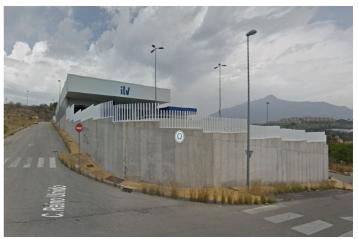

## Terreno Comercial en venta en San Pedro de Alcántara, Marbella

895.000€

Referencia: R4877017 Terreno: 732m<sup>2</sup>

## Costa del Sol, San Pedro de Alcántara

La localidad de San Pedro de Alcántara, que pertenece al municipio de Marbella, cuenta con más de 36.000 habitantes. Se encuentra situado en un lugar estratégico entre Marbella, Benahavís y Estepona. El Polígono Industrial San Pedro de Alcántara se sitúa entre la Autovía del Mediterráneo (A-7) y la Autopista del Mediterráneo (AP-7), teniendo respectivas salidas a menos de dos kilómetros. Se trata de un polígono de fácil acceso y muy cercano al núcleo urbano. Se trata de una parcela en forma rectangular y ubicada en la Manzana Cuatro del Sector URP-SP-4, "Polígono Industrial San Pedro Alcántara". Con una extensión en superficie de 732 metros cuadrados. Uso: industrial, Tipología: Ind-2. Edificabilidad: 1.445 m2/m2