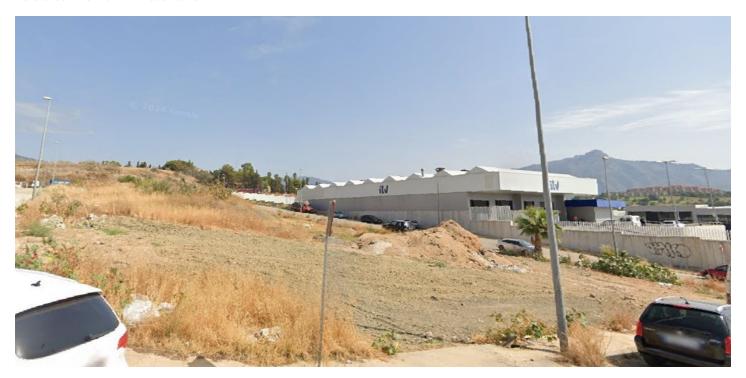

## Costa del Sol, San Pedro de Alcántara

The town of San Pedro de Alcántara, which belongs to the municipality of Marbella, has more than 36,000 inhabitants. It is located in a strategic location between Marbella, Benahavís and Estepona. The San Pedro de Alcántara Industrial Park is located between the Mediterranean Highway (A-7) and the Mediterranean Highway (AP-7), with respective exits less than two kilometers away. It is a polygon with easy access and very close to the urban center. It is a rectangular plot located in Block Four of Sector URP-SP-4, "San Pedro Alcántara Industrial Estate". With a surface area of 732 square meters. Use: industrial, Typology: Ind-2. Buildability: 1,445 m2/m2