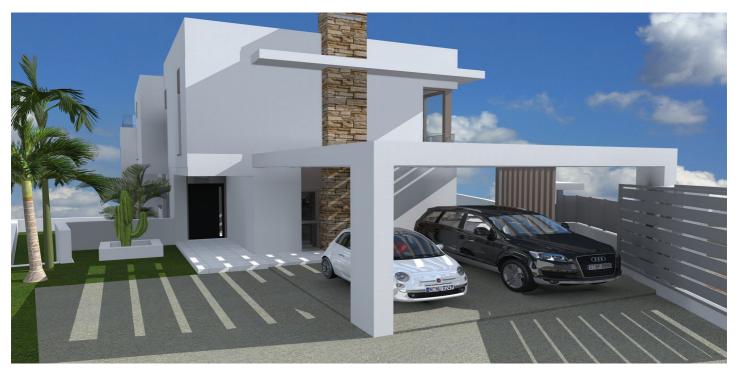

## Costa del Sol, Fuengirola

This exceptional 536m<sup>2</sup> residential plot is located within the prestigious Higueron Resort in Fuengirola, a highly soughtafter area known for its luxurious amenities, stunning views, and exclusive community atmosphere. This prime location offers an ideal setting for a modern villa, with 40% of the plot available for construction, allowing for a spacious and elegantly designed home with ample outdoor space. The plot is available with a building license, providing flexibility for buyers interested in customizing their own home for  $\notin$ 798,000. Alternatively, for those seeking a hassle-free option, the property is offered as a turn-key investment with a complete villa project priced at  $\notin$ 1,895,000. This turnkey option includes a beautifully designed villa with high-end finishes and a layout tailored to maximize both functionality and aesthetics, making it perfect for those looking to enjoy a luxurious Mediterranean lifestyle without the planning complexities. With its access to the Higueron Resort's world-class facilities, including a beach club, spa, gym, tennis courts, and exclusive dining, the property represents an excellent investment opportunity in one of the Costa del Sol's most desirable locations. LUNDE & NIETO