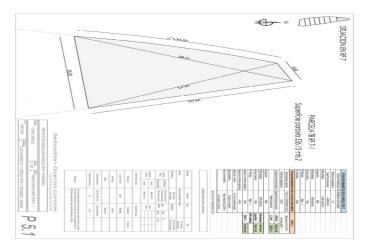

## Residential Plot for sale in Fuengirola, Fuengirola

Reference: R4877209 Plot S

Plot Size: 536m<sup>2</sup> Build Size: 340m<sup>2</sup>

PROPERTIES

## Costa del Sol, Fuengirola

This exceptional 536m<sup>2</sup> residential plot is located within the prestigious Higueron Resort in Fuengirola, a highly soughtafter area known for its luxurious amenities, stunning views, and exclusive community atmosphere. This prime location offers an ideal setting for a modern villa, with 40% of the plot available for construction, allowing for a spacious and elegantly designed home with ample outdoor space. The plot is available with a building license, providing flexibility for buyers interested in customizing their own home for  $\notin$ 798,000. Alternatively, for those seeking a hassle-free option, the property is offered as a turn-key investment with a complete villa project priced at  $\notin$ 1,895,000. This turnkey option includes a beautifully designed villa with high-end finishes and a layout tailored to maximize both functionality and aesthetics, making it perfect for those looking to enjoy a luxurious Mediterranean lifestyle without the planning complexities. With its access to the Higueron Resort's world-class facilities, including a beach club, spa, gym, tennis courts, and exclusive dining, the property represents an excellent investment opportunity in one of the Costa del Sol's most desirable locations. LUNDE & NIETO