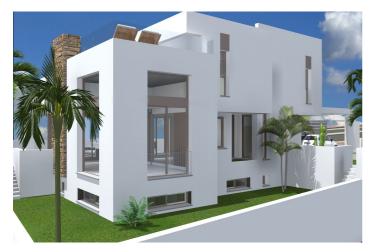

## Costa del Sol, Fuengirola

This exceptional 536m<sup>2</sup> residential plot is located within the prestigious Higueron Resort in Fuengirola, a highly soughtafter area known for its luxurious amenities, stunning views, and exclusive community atmosphere. This prime location offers an ideal setting for a modern villa, with 40% of the plot available for construction, allowing for a spacious and elegantly designed home with ample outdoor space. The plot is available with a building license, providing flexibility for buyers interested in customizing their own home for  $\notin$ 798,000. Alternatively, for those seeking a hassle-free option, the property is offered as a turn-key investment with a complete villa project priced at  $\notin$ 1,895,000. This turnkey option includes a beautifully designed villa with high-end finishes and a layout tailored to maximize both functionality and aesthetics, making it perfect for those looking to enjoy a luxurious Mediterranean lifestyle without the planning complexities. With its access to the Higueron Resort's world-class facilities, including a beach club, spa, gym, tennis courts, and exclusive dining, the property represents an excellent investment opportunity in one of the Costa del Sol's most desirable locations. LUNDE & NIETO