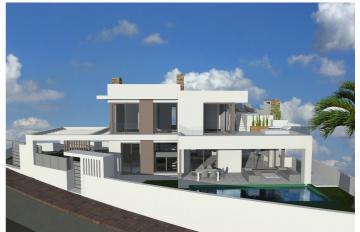

## Costa del Sol, Fuengirola

This exceptional 536m<sup>2</sup> residential plot is located within the prestigious Higueron Resort in Fuengirola, a highly soughtafter area known for its luxurious amenities, stunning views, and exclusive community atmosphere. This prime location offers an ideal setting for a modern villa, with 40% of the plot available for construction, allowing for a spacious and elegantly designed home with ample outdoor space. The plot is available with a building license, providing flexibility for buyers interested in customizing their own home for  $\notin$ 798,000. Alternatively, for those seeking a hassle-free option, the property is offered as a turn-key investment with a complete villa project priced at  $\notin$ 1,895,000. This turnkey option includes a beautifully designed villa with high-end finishes and a layout tailored to maximize both functionality and aesthetics, making it perfect for those looking to enjoy a luxurious Mediterranean lifestyle without the planning complexities. With its access to the Higueron Resort's world-class facilities, including a beach club, spa, gym, tennis courts, and exclusive dining, the property represents an excellent investment opportunity in one of the Costa del Sol's most desirable locations. LUNDE & NIETO