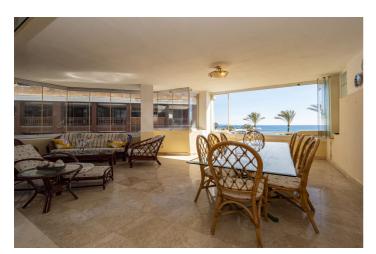

## Costa del Sol, Puerto Banús

This second-floor flat is a beachfront gem located within the La Herradura building. Positioned to face south to east, it offers direct, unobstructed vistas of the beach and the sea, with Puerto Banus just a short stroll away. The interior comprises a comfortable living and dining area, a well-equipped kitchen, a generously sized master bedroom with an en-suite bathroom, and an additional guest bedroom and bathroom. A highlight of the property is its covered terrace, seamlessly connected to the living space through glass curtains. The flat also includes a garage, as well as a storage room that can double as a bedroom, complete with an adjoining bathroom and natural light source. Residents have access to a communal pool and beautifully landscaped gardens, with the added convenience of direct beach access.