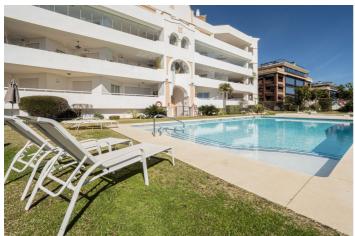

## Costa del Sol, Puerto Banús

This second-floor flat is a beachfront gem located within the La Herradura building. Positioned to face south to east, it offers direct, unobstructed vistas of the beach and the sea, with Puerto Banus just a short stroll away. The interior comprises a comfortable living and dining area, a well-equipped kitchen, a generously sized master bedroom with an en-suite bathroom, and an additional guest bedroom and bathroom. A highlight of the property is its covered terrace, seamlessly connected to the living space through glass curtains. The flat also includes a garage, as well as a storage room that can double as a bedroom, complete with an adjoining bathroom and natural light source. Residents have access to a communal pool and beautifully landscaped gardens, with the added convenience of direct beach access.

**Pool** Communal

**Category** Beachfront Luxury