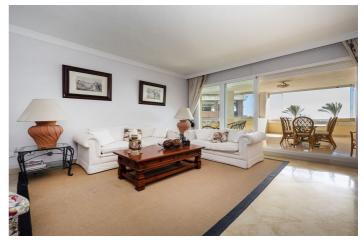

## Costa del Sol, Puerto Banús

This second-floor flat is a beachfront gem located within the La Herradura building. Positioned to face south to east, it offers direct, unobstructed vistas of the beach and the sea, with Puerto Banus just a short stroll away. The interior comprises a comfortable living and dining area, a well-equipped kitchen, a generously sized master bedroom with an en-suite bathroom, and an additional guest bedroom and bathroom. A highlight of the property is its covered terrace, seamlessly connected to the living space through glass curtains. The flat also includes a garage, as well as a storage room that can double as a bedroom, complete with an adjoining bathroom and natural light source. Residents have access to a communal pool and beautifully landscaped gardens, with the added convenience of direct beach access.