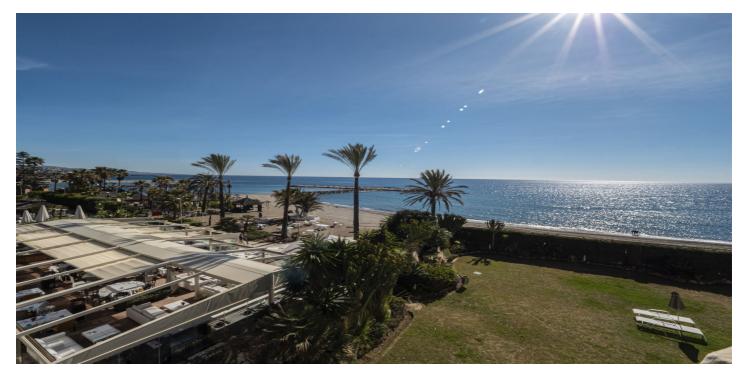

## Costa del Sol, Puerto Banús

This second-floor flat is a beachfront gem located within the La Herradura building. Positioned to face south to east, it offers direct, unobstructed vistas of the beach and the sea, with Puerto Banus just a short stroll away. The interior comprises a comfortable living and dining area, a well-equipped kitchen, a generously sized master bedroom with an en-suite bathroom, and an additional guest bedroom and bathroom. A highlight of the property is its covered terrace, seamlessly connected to the living space through glass curtains. The flat also includes a garage, as well as a storage room that can double as a bedroom, complete with an adjoining bathroom and natural light source. Residents have access to a communal pool and beautifully landscaped gardens, with the added convenience of direct beach access.

#### Features:

Features Covered Terrace Lift Storage Room Marble Flooring Fitted Wardrobes Views Sea

**Garden** Communal **Orientation** South East

Setting Close To Port Close To Shops Close To Town Beachfront Parking Communal **Climate Control** Air Conditioning