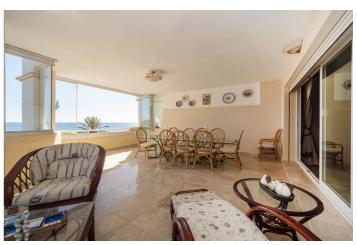

## Costa del Sol, Puerto Banús

This second-floor flat is a beachfront gem located within the La Herradura building. Positioned to face south to east, it offers direct, unobstructed vistas of the beach and the sea, with Puerto Banus just a short stroll away. The interior comprises a comfortable living and dining area, a well-equipped kitchen, a generously sized master bedroom with an en-suite bathroom, and an additional guest bedroom and bathroom. A highlight of the property is its covered terrace, seamlessly connected to the living space through glass curtains. The flat also includes a garage, as well as a storage room that can double as a bedroom, complete with an adjoining bathroom and natural light source. Residents have access to a communal pool and beautifully landscaped gardens, with the added convenience of direct beach access.

#### Features:

Features Covered Terrace Lift Storage Room Marble Flooring Fitted Wardrobes Views Sea

**Garden** Communal **Orientation** South East

Setting Close To Port Close To Shops Close To Town Beachfront Parking Communal **Climate Control** Air Conditioning