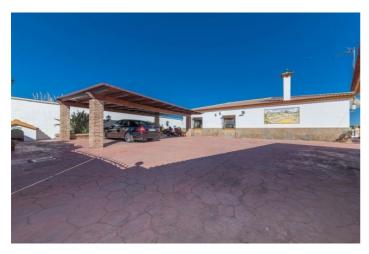

## Costa del Sol, El Padron

A 3 bedroom single level villa standing in a flat plot of 3,100 m2 at El Padron which is a fantastic location just 10 minutes drive from Estepona and only 5 from the beach supermarkets and restaurants etc. In addition to the villa the property includes 5 brick built stables with a courtyard, separate entrance and tack, storage and feed rooms etc. there is also an office or groom's quarters with a guest toilet and also a shower room with w.c. To the side of the stables there is a manege, paddock and aviary. The villa is approached via automatic gates to a courtyard entrance with large double car port plyus a triple garage with 3 up and over entrance doors. The accommodation includes a spacious living room with open fireplace and built in book shelving and display cupboards leading out to a large covered terrace overlooking the pool and garden. There is a fitted kitchen with built in appliances including an oven, hob, dishwasher, washing machine and fridge freezer. There are 3 good sized bedrooms plus a bathroom with walk-in shower. Hot and cold air conditioning is installed and there is double glazing with blinds and fly screens. To the rear of the house there is a private garden area with swimming pool and a changing room/shower room with w.c. There is also an extensive orchard area with numerous fruit trees. Plot 3100 m2 Villa 105 m2