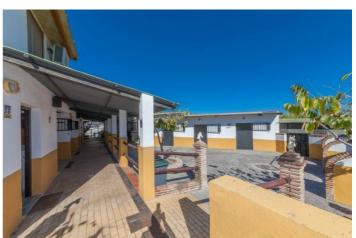

## Costa del Sol, El Padron

A 3 bedroom single level villa standing in a flat plot of 3,100 m2 at El Padron which is a fantastic location just 10 minutes drive from Estepona and only 5 from the beach supermarkets and restaurants etc. In addition to the villa the property includes 5 brick built stables with a courtyard, separate entrance and tack, storage and feed rooms etc. there is also an office or groom's quarters with a guest toilet and also a shower room with w.c. To the side of the stables there is a manege, paddock and aviary. The villa is approached via automatic gates to a courtyard entrance with large double car port plyus a triple garage with 3 up and over entrance doors. The accommodation includes a spacious living room with open fireplace and built in book shelving and display cupboards leading out to a large covered terrace overlooking the pool and garden. There is a fitted kitchen with built in appliances including an oven, hob, dishwasher, washing machine and fridge freezer. There are 3 good sized bedrooms plus a bathroom with walk-in shower. Hot and cold air conditioning is installed and there is double glazing with blinds and fly screens. To the rear of the house there is a private garden area with swimming pool and a changing room/shower room with w.c. There is also an extensive orchard area with numerous fruit trees. Plot 3100 m2 Villa 105 m2