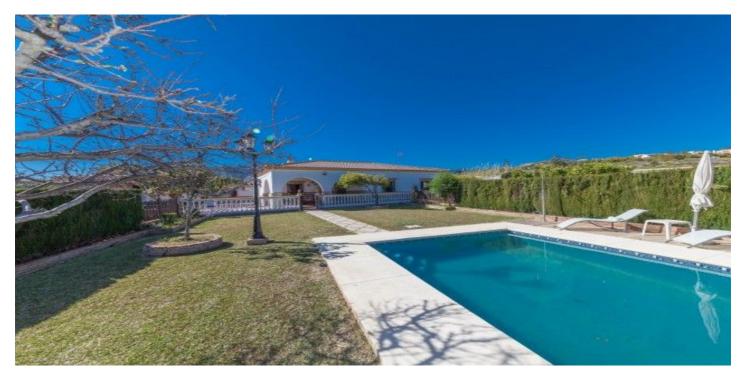

## Costa del Sol, El Padron

A 3 bedroom single level villa standing in a flat plot of 3,100 m2 at El Padron which is a fantastic location just 10 minutes drive from Estepona and only 5 from the beach supermarkets and restaurants etc. In addition to the villa the property includes 5 brick built stables with a courtyard, separate entrance and tack, storage and feed rooms etc. there is also an office or groom's quarters with a guest toilet and also a shower room with w.c. To the side of the stables there is a manege, paddock and aviary. The villa is approached via automatic gates to a courtyard entrance with large double car port plyus a triple garage with 3 up and over entrance doors. The accommodation includes a spacious living room with open fireplace and built in book shelving and display cupboards leading out to a large covered terrace overlooking the pool and garden. There is a fitted kitchen with built in appliances including an oven, hob, dishwasher, washing machine and fridge freezer. There are 3 good sized bedrooms plus a bathroom with walk-in shower. Hot and cold air conditioning is installed and there is double glazing with blinds and fly screens. To the rear of the house there is a private garden area with swimming pool and a changing room/shower room with w.c. There is also an extensive orchard area with numerous fruit trees. Plot 3100 m2 Villa 105 m2