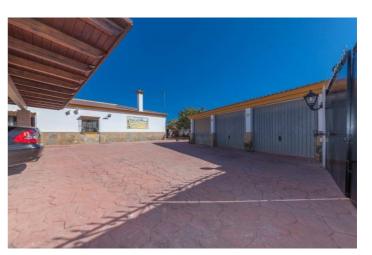

## Costa del Sol, El Padron

A 3 bedroom single level villa standing in a flat plot of 3,100 m2 at El Padron which is a fantastic location just 10 minutes drive from Estepona and only 5 from the beach supermarkets and restaurants etc. In addition to the villa the property includes 5 brick built stables with a courtyard, separate entrance and tack, storage and feed rooms etc. there is also an office or groom's quarters with a guest toilet and also a shower room with w.c. To the side of the stables there is a manege, paddock and aviary. The villa is approached via automatic gates to a courtyard entrance with large double car port plyus a triple garage with 3 up and over entrance doors. The accommodation includes a spacious living room with open fireplace and built in book shelving and display cupboards leading out to a large covered terrace overlooking the pool and garden. There is a fitted kitchen with built in appliances including an oven, hob, dishwasher, washing machine and fridge freezer. There are 3 good sized bedrooms plus a bathroom with walk-in shower. Hot and cold air conditioning is installed and there is double glazing with blinds and fly screens. To the rear of the house there is a private garden area with swimming pool and a changing room/shower room with w.c. There is also an extensive orchard area with numerous fruit trees. Plot 3100 m2 Villa 105 m2