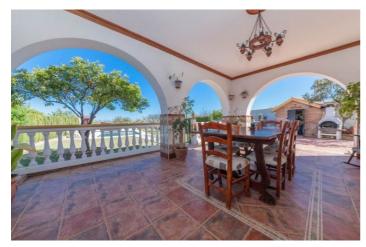

## Costa del Sol, El Padron

A 3 bedroom single level villa standing in a flat plot of 3,100 m2 at El Padron which is a fantastic location just 10 minutes drive from Estepona and only 5 from the beach supermarkets and restaurants etc. In addition to the villa the property includes 5 brick built stables with a courtyard, separate entrance and tack, storage and feed rooms etc. there is also an office or groom's quarters with a guest toilet and also a shower room with w.c. To the side of the stables there is a manege, paddock and aviary. The villa is approached via automatic gates to a courtyard entrance with large double car port plyus a triple garage with 3 up and over entrance doors. The accommodation includes a spacious living room with open fireplace and built in book shelving and display cupboards leading out to a large covered terrace overlooking the pool and garden. There is a fitted kitchen with built in appliances including an oven, hob, dishwasher, washing machine and fridge freezer. There are 3 good sized bedrooms plus a bathroom with walk-in shower. Hot and cold air conditioning is installed and there is double glazing with blinds and fly screens. To the rear of the house there is a private garden area with swimming pool and a changing room/shower room with w.c. There is also an extensive orchard area with numerous fruit trees. Plot 3100 m2 Villa 105 m2