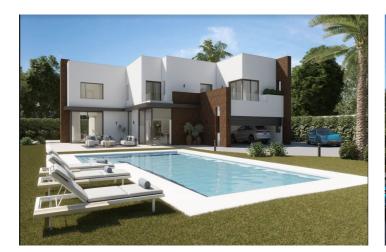

## Detached Villa for sale in Sotogrande, Sotogrande

Reference: R4834048 Bedrooms: 5

Bathrooms: 7

Plot Size: 2,000m<sup>2</sup> Build Size: 360m<sup>2</sup>

## Costa de la Luz, Sotogrande

This beautiful Villa designed & built by Diamond Design Is a contemporary design with the finest materials, cutting edge technology, an eco-friendly stance. Located in one of the most exclusive Golf Country Clubs in Europe, The San Roque Golf Resort. On Hole 2 On a lovely plot with direct access onto Golf Course 1 min walk to Equestrian Centre. Super sun orientation.