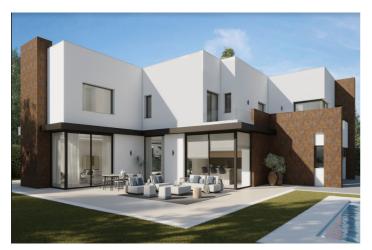

## Detached Villa for sale in Sotogrande, Sotogrande

Reference: R4834048 Bedrooms: 5

Bathrooms: 7

Plot Size: 2,000m<sup>2</sup> Build Size: 360m<sup>2</sup>

## Costa de la Luz, Sotogrande

This beautiful Villa designed & built by Diamond Design Is a contemporary design with the finest materials, cutting edge technology, an eco-friendly stance. Located in one of the most exclusive Golf Country Clubs in Europe, The San Roque Golf Resort. On Hole 2 On a lovely plot with direct access onto Golf Course 1 min walk to Equestrian Centre. Super sun orientation.