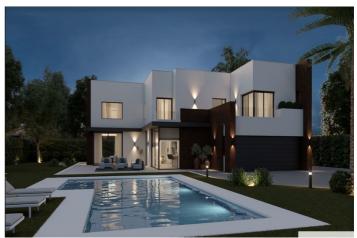

## Detached Villa for sale in Sotogrande, Sotogrande

Reference: R4834048 Bedrooms: 5

Bathrooms: 7

Plot Size: 2,000m<sup>2</sup> Build Size: 360m<sup>2</sup>

## Costa de la Luz, Sotogrande

This beautiful Villa designed & built by Diamond Design Is a contemporary design with the finest materials, cutting edge technology, an eco-friendly stance. Located in one of the most exclusive Golf Country Clubs in Europe, The San Roque Golf Resort. On Hole 2 On a lovely plot with direct access onto Golf Course 1 min walk to Equestrian Centre. Super sun orientation.