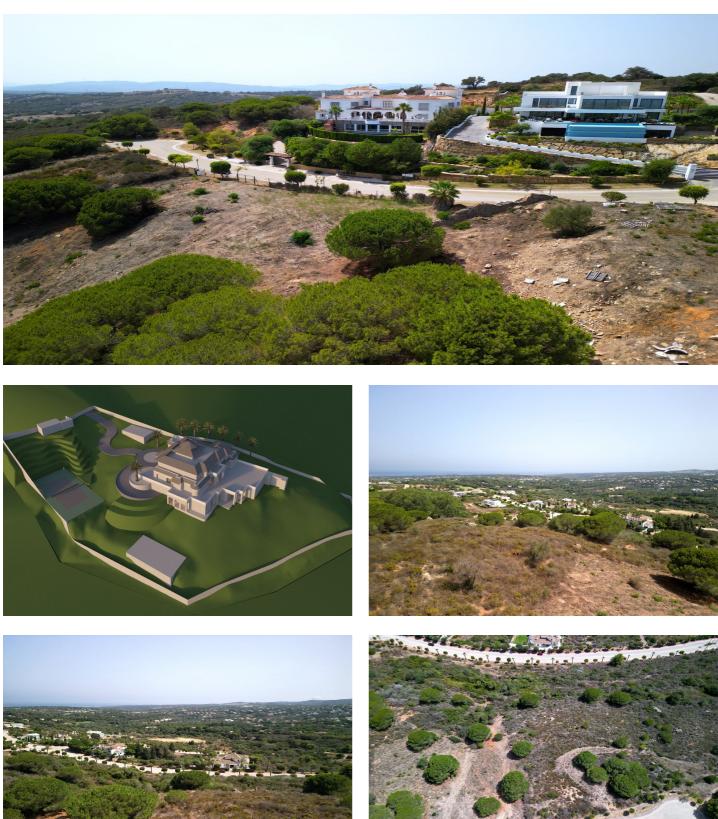

## Costa de la Luz, Sotogrande Alto

Idyllic Residential Plot in San Roque, Near Sotogrande - Perfect for a Sea-View Family Home Discover the perfect opportunity to build your dream family home on this expansive residential plot located in San Roque, just a stone's throw away from the prestigious Sotogrande. Spanning an impressive 2788 m2, this plot offers ample space to create a stunning residence with breathtaking sea views. Set amidst a picturesque setting, this plot provides an idyllic canvas to design a home that perfectly suits your lifestyle. Imagine waking up to panoramic vistas of the sparkling sea every morning, and relishing in the tranquility and beauty that this location has to offer. With such a generous land area, you have the freedom to create a spacious and comfortable home that meets the needs of your entire family. Whether you envision a contemporary architectural masterpiece or a charming Mediterranean-style villa, the possibilities are endless. This plot's prime location ensures convenience and accessibility to a range of amenities, including renowned golf courses, world-class marinas, and exquisite dining options. The nearby Sotogrande offers a luxurious lifestyle with its upscale boutiques, trendy cafes, and vibrant social scene. Immerse yourself in the natural beauty of the area, with lush greenery and stunning coastal landscapes surrounding your future home. Take advantage of the Mediterranean climate and create an outdoor oasis, complete with gardens, a swimming pool, and spacious terraces for entertaining and enjoying the serene surroundings. Don't miss this rare opportunity to build your family's dream home in San Roque, near Sotogrande. Embrace the coastal lifestyle and design a residence that perfectly combines luxury, comfort, and breathtaking sea views on this remarkable 2788 m2 residential plot.