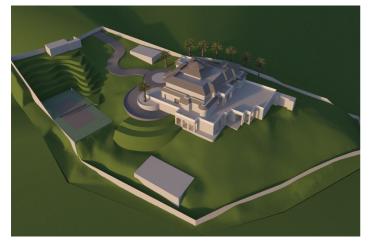

## Costa de la Luz, Sotogrande Alto

Idyllic Residential Plot in San Roque, Near Sotogrande - Perfect for a Sea-View Family Home Discover the perfect opportunity to build your dream family home on this expansive residential plot located in San Roque, just a stone's throw away from the prestigious Sotogrande. Spanning an impressive 2788 m2, this plot offers ample space to create a stunning residence with breathtaking sea views. Set amidst a picturesque setting, this plot provides an idyllic canvas to design a home that perfectly suits your lifestyle. Imagine waking up to panoramic vistas of the sparkling sea every morning, and relishing in the tranquility and beauty that this location has to offer. With such a generous land area, you have the freedom to create a spacious and comfortable home that meets the needs of your entire family. Whether you envision a contemporary architectural masterpiece or a charming Mediterranean-style villa, the possibilities are endless. This plot's prime location ensures convenience and accessibility to a range of amenities, including renowned golf courses, world-class marinas, and exquisite dining options. The nearby Sotogrande offers a luxurious lifestyle with its upscale boutiques, trendy cafes, and vibrant social scene. Immerse yourself in the natural beauty of the area, with lush greenery and stunning coastal landscapes surrounding your future home. Take advantage of the Mediterranean climate and create an outdoor oasis, complete with gardens, a swimming pool, and spacious terraces for entertaining and enjoying the serene surroundings. Don't miss this rare opportunity to build your family's dream home in San Roque, near Sotogrande. Embrace the coastal lifestyle and design a residence that perfectly combines luxury, comfort, and breathtaking sea views on this remarkable 2788 m2 residential plot.