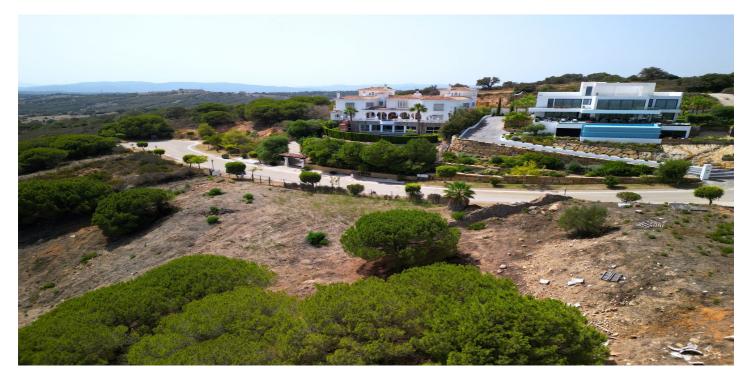

## Land for sale in Sotogrande Alto, Sotogrande

950,000€

Reference: R4350829 Plot Size: 2,788m<sup>2</sup>

## Costa de la Luz, Sotogrande Alto

Idyllic Residential Plot in San Roque, Near Sotogrande - Perfect for a Sea-View Family Home Discover the perfect opportunity to build your dream family home on this expansive residential plot located in San Roque, just a stone's throw away from the prestigious Sotogrande. Spanning an impressive 2788 m2, this plot offers ample space to create a stunning residence with breathtaking sea views. Set amidst a picturesque setting, this plot provides an idyllic canvas to design a home that perfectly suits your lifestyle. Imagine waking up to panoramic vistas of the sparkling sea every morning, and relishing in the tranquility and beauty that this location has to offer. With such a generous land area, you have the freedom to create a spacious and comfortable home that meets the needs of your entire family. Whether you envision a contemporary architectural masterpiece or a charming Mediterranean-style villa, the possibilities are endless. This plot's prime location ensures convenience and accessibility to a range of amenities, including renowned golf courses, world-class marinas, and exquisite dining options. The nearby Sotogrande offers a luxurious lifestyle with its upscale boutiques, trendy cafes, and vibrant social scene. Immerse yourself in the natural beauty of the area, with lush greenery and stunning coastal landscapes surrounding your future home. Take advantage of the Mediterranean climate and create an outdoor oasis, complete with gardens, a swimming pool, and spacious terraces for entertaining and enjoying the serene surroundings. Don't miss this rare opportunity to build your family's dream home in San Roque, near Sotogrande. Embrace the coastal lifestyle and design a residence that perfectly combines luxury, comfort, and breathtaking sea views on this remarkable 2788 m2 residential plot.