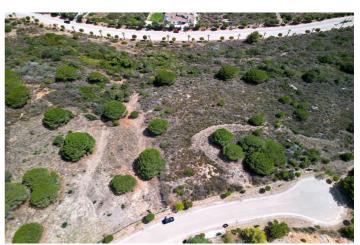

## Land for sale in Sotogrande Alto, Sotogrande

950,000€

Reference: R4350829 Plot Size: 2,788m<sup>2</sup>

## Costa de la Luz, Sotogrande Alto

Idyllic Residential Plot in San Roque, Near Sotogrande - Perfect for a Sea-View Family Home Discover the perfect opportunity to build your dream family home on this expansive residential plot located in San Roque, just a stone's throw away from the prestigious Sotogrande. Spanning an impressive 2788 m2, this plot offers ample space to create a stunning residence with breathtaking sea views. Set amidst a picturesque setting, this plot provides an idyllic canvas to design a home that perfectly suits your lifestyle. Imagine waking up to panoramic vistas of the sparkling sea every morning, and relishing in the tranquility and beauty that this location has to offer. With such a generous land area, you have the freedom to create a spacious and comfortable home that meets the needs of your entire family. Whether you envision a contemporary architectural masterpiece or a charming Mediterranean-style villa, the possibilities are endless. This plot's prime location ensures convenience and accessibility to a range of amenities, including renowned golf courses, world-class marinas, and exquisite dining options. The nearby Sotogrande offers a luxurious lifestyle with its upscale boutiques, trendy cafes, and vibrant social scene. Immerse yourself in the natural beauty of the area, with lush greenery and stunning coastal landscapes surrounding your future home. Take advantage of the Mediterranean climate and create an outdoor oasis, complete with gardens, a swimming pool, and spacious terraces for entertaining and enjoying the serene surroundings. Don't miss this rare opportunity to build your family's dream home in San Roque, near Sotogrande. Embrace the coastal lifestyle and design a residence that perfectly combines luxury, comfort, and breathtaking sea views on this remarkable 2788 m2 residential plot.