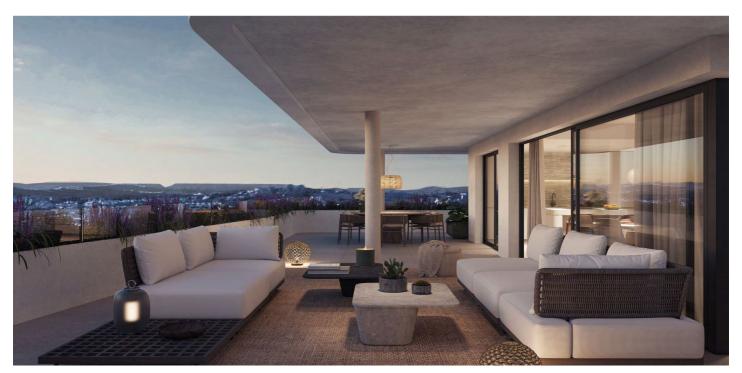

#### Costa del Sol, Estepona

This is the new construction located in Estepona's Central Park This residential/commercial building will comprise: 43 apartments & 4 commercial premises Communal & Private Terraces Swimming pool Gym 4 floors of parking Storage rooms 3 lifts & 2 car lifts Reception with concierge Expected delivery date: First quarter of 2026 lt will consist of homes with 11 different layouts, raging from 1 to 3 bedrooms. The homes will be double or triple oriented and will feature spacious terraces, offering residents panoramic views and abundant natural light. The development has been designed to hold bright and spacious apartments filled with an abundance of direct sunlight throughout the day; the perfect setting for bringing people together. Panoramic windows, organically shaped walls and spacious terraces will give your new home an appearance with character, elevating the quality of life.