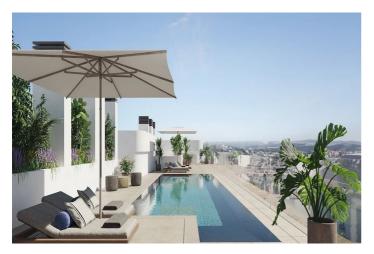

#### Costa del Sol, Estepona

This is the new construction located in Estepona's Central Park This residential/commercial building will comprise: 43 apartments & 4 commercial premises Communal & Private Terraces Swimming pool Gym 4 floors of parking Storage rooms 3 lifts & 2 car lifts Reception with concierge Expected delivery date: First quarter of 2026 lt will consist of homes with 11 different layouts, raging from 1 to 3 bedrooms. The homes will be double or triple oriented and will feature spacious terraces, offering residents panoramic views and abundant natural light. The development has been designed to hold bright and spacious apartments filled with an abundance of direct sunlight throughout the day; the perfect setting for bringing people together. Panoramic windows, organically shaped walls and spacious terraces will give your new home an appearance with character, elevating the quality of life.