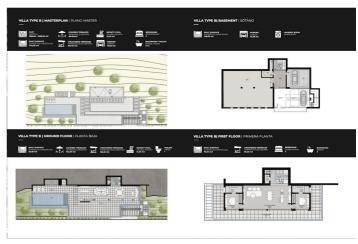

#### Costa del Sol, Benahavís

A wonderful opportunity....here is a plot of land with great potential. An in depth assessment of the project and build have been carried out and there is a lot of information to be shared with an interested party. Please note: the plans included here are simply an idea. There is no project on this plot. El Real de la Quinta goes from strength to strength and a plot like this one is a diamond with a huge potential. Up to 4 levels can be built on each plot, and a building license can be secured from the Benahavís municipality in as little as 3 months, streamlining the development process. For any interested person or developer, get in touch to find out more about the possibility of building alongside 2 other owners on this location, who have already made significant in-roads into the preparations. Super west facing plot within the area of El Real de la Quinta. This plot is flat and is ready for an architect to come and design a dream home. Overlooking what will be the golf course of this luxurious new area in Benahavis, the villa that is built here will have stunning views and will be able to access incredible facilities. The resort includes premium amenities, such as a central lake, clubhouse with outdoor swimming pool, gym, spa, tennis courts, and a golf course with its own academy. Additionally, the nearby 5-star hotel, operated by the esteemed Banyan Tree Group, enhances the area's prestige. Real de La Quinta Residential Country Club Resort® is an enchanting 200 hectare residential resort, seamlessly integrated into the idyllic foothills of the Sierra de las Nieves overlooking the majestic La Concha mountain, the picturesque Costa del Sol and bordering the UNESCO biosphere reserve. Fulfil your lifestyle dreams with the Real de La Quinta real estate project where nature coexists with the modern world. GREAT OPPORTUNITY TO OBTAIN A BUILDING PLOT IN THE MOST UP AND COMING LOCATION BUILDING PLOT IN REAL DE LA QUINTA WITH GORGEOUS VIEWS AND WEST ORIENTATION.