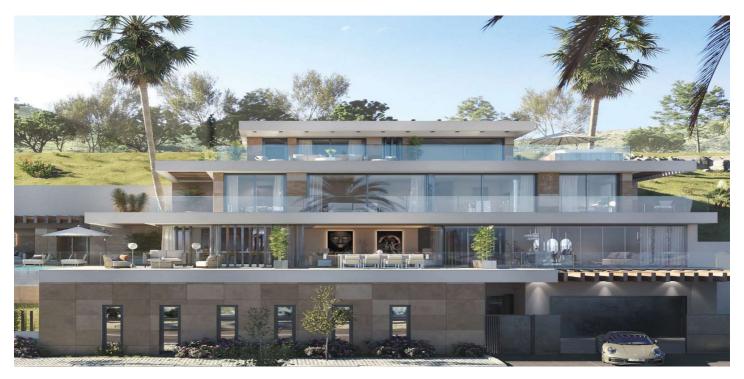

#### Costa del Sol, Benahavís

A wonderful opportunity....here is a plot of land with great potential. An in depth assessment of the project and build have been carried out and there is a lot of information to be shared with an interested party. Please note: the plans included here are simply an idea. There is no project on this plot. El Real de la Quinta goes from strength to strength and a plot like this one is a diamond with a huge potential. Up to 4 levels can be built on each plot, and a building license can be secured from the Benahavís municipality in as little as 3 months, streamlining the development process. For any interested person or developer, get in touch to find out more about the possibility of building alongside 2 other owners on this location, who have already made significant in-roads into the preparations. Super west facing plot within the area of El Real de la Quinta. This plot is flat and is ready for an architect to come and design a dream home. Overlooking what will be the golf course of this luxurious new area in Benahavis, the villa that is built here will have stunning views and will be able to access incredible facilities. The resort includes premium amenities, such as a central lake, clubhouse with outdoor swimming pool, gym, spa, tennis courts, and a golf course with its own academy. Additionally, the nearby 5-star hotel, operated by the esteemed Banyan Tree Group, enhances the area's prestige. Real de La Quinta Residential Country Club Resort® is an enchanting 200 hectare residential resort, seamlessly integrated into the idyllic foothills of the Sierra de las Nieves overlooking the majestic La Concha mountain, the picturesque Costa del Sol and bordering the UNESCO biosphere reserve. Fulfil your lifestyle dreams with the Real de La Quinta real estate project where nature coexists with the modern world. GREAT OPPORTUNITY TO OBTAIN A BUILDING PLOT IN THE MOST UP AND COMING LOCATION BUILDING PLOT IN REAL DE LA QUINTA WITH GORGEOUS VIEWS AND WEST ORIENTATION.