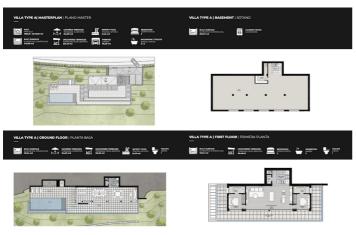

#### Costa del Sol, Benahavís

A wonderful opportunity....here is a plot of land with great potential. An in depth assessment of the project and build have been carried out and there is a lot of information to be shared with an interested party. Please note: the plans included here are simply an idea. There is no project on this plot. El Real de la Quinta goes from strength to strength and a plot like this one is a diamond with a huge potential. Up to 4 levels can be built on each plot, and a building license can be secured from the Benahavís municipality in as little as 3 months, streamlining the development process. For any interested person or developer, get in touch to find out more about the possibility of building alongside 2 other owners on this location, who have already made significant in-roads into the preparations. Super west facing plot within the area of El Real de la Quinta. This plot is flat and is ready for an architect to come and design a dream home. Overlooking what will be the golf course of this luxurious new area in Benahavis, the villa that is built here will have stunning views and will be able to access incredible facilities. The resort includes premium amenities, such as a central lake, clubhouse with outdoor swimming pool, gym, spa, tennis courts, and a golf course with its own academy. Additionally, the nearby 5-star hotel, operated by the esteemed Banyan Tree Group, enhances the area's prestige. Real de La Quinta Residential Country Club Resort® is an enchanting 200 hectare residential resort, seamlessly integrated into the idyllic foothills of the Sierra de las Nieves overlooking the majestic La Concha mountain, the picturesque Costa del Sol and bordering the UNESCO biosphere reserve. Fulfil your lifestyle dreams with the Real de La Quinta real estate project where nature coexists with the modern world. GREAT OPPORTUNITY TO OBTAIN A BUILDING PLOT IN THE MOST UP AND COMING LOCATION BUILDING PLOT IN REAL DE LA QUINTA WITH GORGEOUS VIEWS AND WEST ORIENTATION.