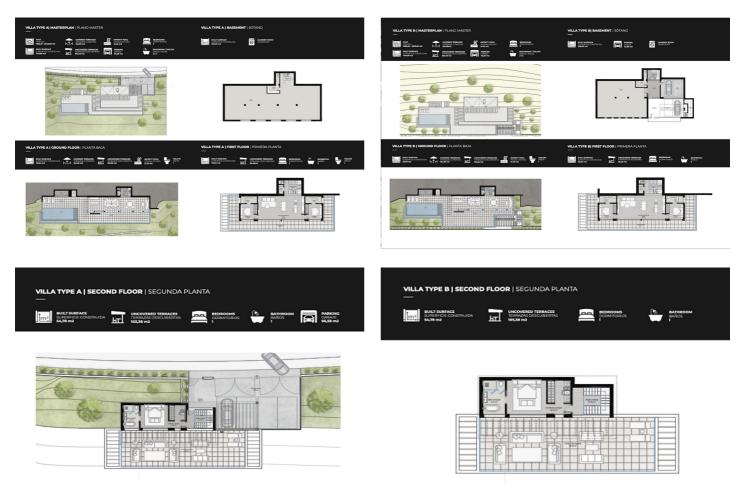

### Costa del Sol, Benahavís

A wonderful opportunity....here is a plot of land with great potential. An in depth assessment of the project and build have been carried out and there is a lot of information to be shared with an interested party. Please note: the plans included here are simply an idea. There is no project on this plot. El Real de la Quinta goes from strength to strength and a plot like this one is a diamond with a huge potential. Up to 4 levels can be built on each plot, and a building license can be secured from the Benahavís municipality in as little as 3 months, streamlining the development process. For any interested person or developer, get in touch to find out more about the possibility of building alongside 2 other owners on this location, who have already made significant in-roads into the preparations. Super west facing plot within the area of El Real de la Quinta. This plot is flat and is ready for an architect to come and design a dream home. Overlooking what will be the golf course of this luxurious new area in Benahavis, the villa that is built here will have stunning views and will be able to access incredible facilities. The resort includes premium amenities, such as a central lake, clubhouse with outdoor swimming pool, gym, spa, tennis courts, and a golf course with its own academy. Additionally, the nearby 5-star hotel, operated by the esteemed Banyan Tree Group, enhances the area's prestige. Real de La Quinta Residential Country Club Resort® is an enchanting 200 hectare residential resort, seamlessly integrated into the idyllic foothills of the Sierra de las Nieves overlooking the majestic La Concha mountain, the picturesque Costa del Sol and bordering the UNESCO biosphere reserve. Fulfil your lifestyle dreams with the Real de La Quinta real estate project where nature coexists with the modern world. GREAT OPPORTUNITY TO OBTAIN A BUILDING PLOT IN THE MOST UP AND COMING LOCATION BUILDING PLOT IN REAL DE LA QUINTA WITH GORGEOUS VIEWS AND WEST ORIENTATION.