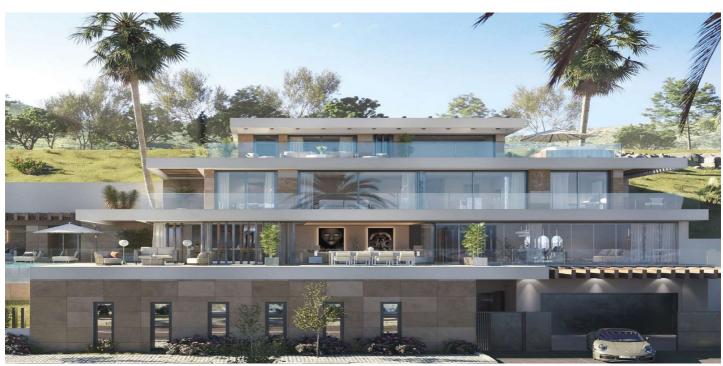

### Costa del Sol, Benahavís

A wonderful opportunity....here is a plot of land with great potential. An in depth assessment of the project and build have been carried out and there is a lot of information to be shared with an interested party. Please note: the plans included here are simply an idea. There is no project on this plot. El Real de la Quinta goes from strength to strength and a plot like this one is a diamond with a huge potential. Up to 4 levels can be built on each plot, and a building license can be secured from the Benahavís municipality in as little as 3 months, streamlining the development process. For any interested person or developer, get in touch to find out more about the possibility of building alongside 2 other owners on this location, who have already made significant in-roads into the preparations. Super west facing plot within the area of El Real de la Quinta. This plot is flat and is ready for an architect to come and design a dream home. Overlooking what will be the golf course of this luxurious new area in Benahavis, the villa that is built here will have stunning views and will be able to access incredible facilities. The resort includes premium amenities, such as a central lake, clubhouse with outdoor swimming pool, gym, spa, tennis courts, and a golf course with its own academy. Additionally, the nearby 5-star hotel, operated by the esteemed Banyan Tree Group, enhances the area's prestige. Real de La Quinta Residential Country Club Resort® is an enchanting 200 hectare residential resort, seamlessly integrated into the idyllic foothills of the Sierra de las Nieves overlooking the majestic La Concha mountain, the picturesque Costa del Sol and bordering the UNESCO biosphere reserve. Fulfil your lifestyle dreams with the Real de La Quinta real estate project where nature coexists with the modern world. GREAT OPPORTUNITY TO OBTAIN A BUILDING PLOT IN THE MOST UP AND COMING LOCATION BUILDING PLOT IN REAL DE LA QUINTA WITH GORGEOUS VIEWS AND WEST ORIENTATION.