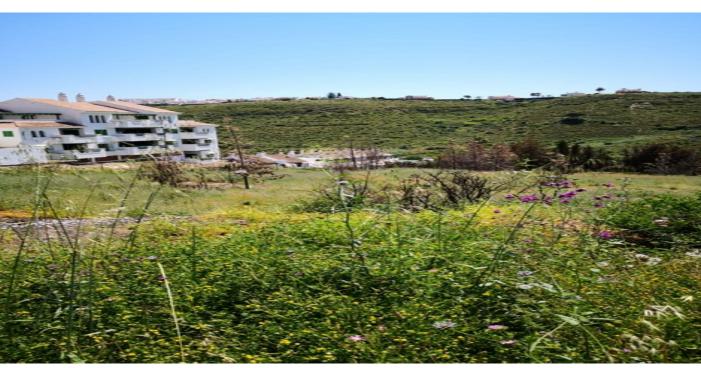

## Land for sale in Manilva, Manilva

**Reference:** R4114876 **Plot Size:** 8,000m<sup>2</sup> **Build Size:** 8,000m<sup>2</sup>

## Costa del Sol, Manilva

AMAZING PLOT of 8.000m2!!! Unique investment opportunity in excellent location with all infrastructure - asphalted roads, water for irrigation, electricity, fibre telecommunications and sewerage. Just a short drive away from Sabinillas and the sandy beaches in Manilva. In a very quiet area, surrounded by peace and nature, but still close to all amenities. In the sector there are mostly private homes in the urbanized roads of the Sector. WE HIGHLY RECOMMEND A VIEWING!!!!