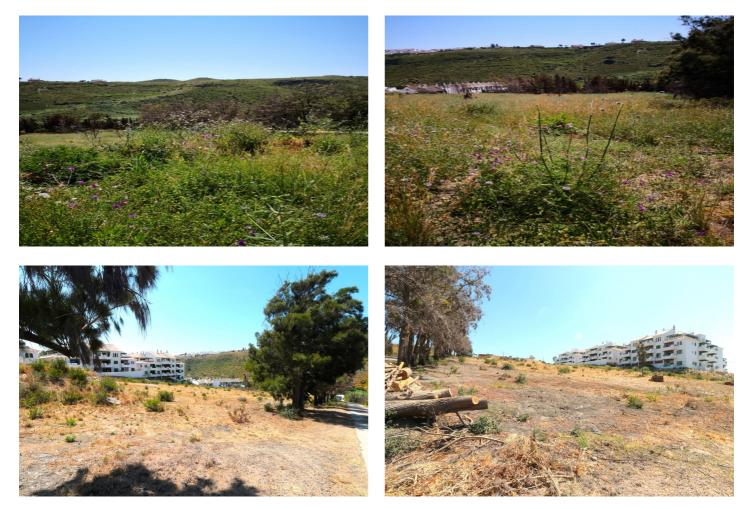

## Land for sale in Manilva, Manilva

**Reference:** R4114876 **Plot Size:** 8,000m<sup>2</sup> **Build Size:** 8,000m<sup>2</sup>

## Costa del Sol, Manilva

AMAZING PLOT of 8.000m2!!! Unique investment opportunity in excellent location with all infrastructure - asphalted roads, water for irrigation, electricity, fibre telecommunications and sewerage. Just a short drive away from Sabinillas and the sandy beaches in Manilva. In a very quiet area, surrounded by peace and nature, but still close to all amenities. In the sector there are mostly private homes in the urbanized roads of the Sector. WE HIGHLY RECOMMEND A VIEWING!!!!