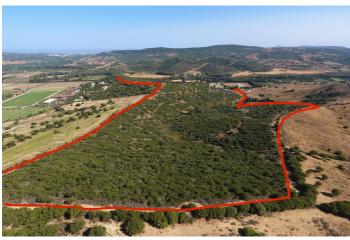

## Costa de la Luz, San Martín de Tesorillo

Extraordinary finca of 370,000 m2 in the area of San Martin del Tesorillo. 15 minutes to Sotogrande. Private road access. Located in a secluded valley with excellent views and near an established polo field. Excellent price for the area of less than 8 euros per square metre. ASK FOR VIDEO! WATER: The finca has 3 or 4 legal and working wells that are currently used to irrigate the trees they have planted there. Access to the farm from the road by a path over the channel of the canalized stream. It is bordered to the west by a stream, to the north and west by several registered farms and to the south by an irrigation canal with water from the Guadiaro river. ELECTRICITY: There is mains electricity supply. VEGETATION: According to the cadastral description, the farm has 2,420 m<sup>2</sup> of irrigated land, 33,382 m<sup>2</sup> of dry land, 109,442 of pastures and the rest of scrub and unproductive. Medium vegetation - dense scrub, eucalyptus, wild olive trees and without significant geographical features. PENDING: The farm has an average slope of 14% North-South from the highest part in the north to the lowest part in the south. BUILDINGS: Inside the farm there is a house-farmhouse in a state of abandonment with a well, a construction in a state of semi-collapse, which for safety reasons is not accessed, although its approximate location is represented on plans and a warehouse. As it currently stands one can only build structures that are related to agricultural and livestock, such as barns, stables, storage units etc.... According to the Seller's architect a boutique / rural hotel is a possibility, however one would have to proceed with a "proyecto de actuación" and present this to the Town Hall and Junta de Andalucia. There is no 100% guarantee that it would get approval, although, there is a possibility. There is the possibility to meet with the Seller's architect as he has connections with the Town Hall. Location, location, location .. \* 1 minute to polo grounds. \* 15 minutes to Sotogrande International School \* 12 minutes to beach and Sotogrande Marina. \* 15 minutes to world class golf. \* 18 minutes to Puerto de la Duquesa. \* 25 minutes to Estepona. \* 35 minutes to Gibraltar or ferry to Morocco. \* 40 minutes to Marbella \* 45 minutes to Tarifa. \* 75 minutes to Malaga Airport. \* 85 minutes to the centre of Malaga.