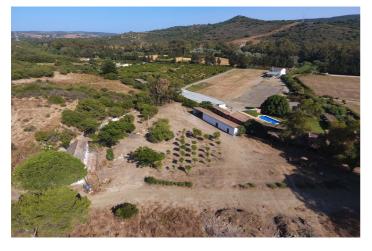

## Costa de la Luz, San Martín de Tesorillo

Extraordinary finca of 370,000 m2 in the area of San Martin del Tesorillo. 15 minutes to Sotogrande. Private road access. Located in a secluded valley with excellent views and near an established polo field. Excellent price for the area of less than 8 euros per square metre. ASK FOR VIDEO! WATER: The finca has 3 or 4 legal and working wells that are currently used to irrigate the trees they have planted there. Access to the farm from the road by a path over the channel of the canalized stream. It is bordered to the west by a stream, to the north and west by several registered farms and to the south by an irrigation canal with water from the Guadiaro river. ELECTRICITY: There is mains electricity supply. VEGETATION: According to the cadastral description, the farm has 2,420 m<sup>2</sup> of irrigated land, 33,382 m<sup>2</sup> of dry land, 109,442 of pastures and the rest of scrub and unproductive. Medium vegetation - dense scrub, eucalyptus, wild olive trees and without significant geographical features. PENDING: The farm has an average slope of 14% North-South from the highest part in the north to the lowest part in the south. BUILDINGS: Inside the farm there is a house-farmhouse in a state of abandonment with a well, a construction in a state of semi-collapse, which for safety reasons is not accessed, although its approximate location is represented on plans and a warehouse. As it currently stands one can only build structures that are related to agricultural and livestock, such as barns, stables, storage units etc.... According to the Seller's architect a boutique / rural hotel is a possibility, however one would have to proceed with a "proyecto de actuación" and present this to the Town Hall and Junta de Andalucia. There is no 100% guarantee that it would get approval, although, there is a possibility. There is the possibility to meet with the Seller's architect as he has connections with the Town Hall. Location, location, location .. \* 1 minute to polo grounds. \* 15 minutes to Sotogrande International School \* 12 minutes to beach and Sotogrande Marina. \* 15 minutes to world class golf. \* 18 minutes to Puerto de la Duquesa. \* 25 minutes to Estepona. \* 35 minutes to Gibraltar or ferry to Morocco. \* 40 minutes to Marbella \* 45 minutes to Tarifa. \* 75 minutes to Malaga Airport. \* 85 minutes to the centre of Malaga.