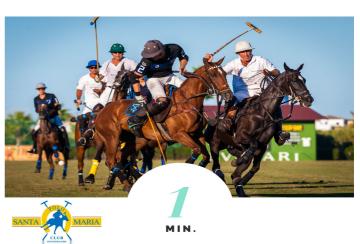

## Costa de la Luz, San Martín de Tesorillo

Extraordinary finca of 370,000 m2 in the area of San Martin del Tesorillo. 15 minutes to Sotogrande. Private road access. Located in a secluded valley with excellent views and near an established polo field. Excellent price for the area of less than 8 euros per square metre. ASK FOR VIDEO! WATER: The finca has 3 or 4 legal and working wells that are currently used to irrigate the trees they have planted there. Access to the farm from the road by a path over the channel of the canalized stream. It is bordered to the west by a stream, to the north and west by several registered farms and to the south by an irrigation canal with water from the Guadiaro river. ELECTRICITY: There is mains electricity supply. VEGETATION: According to the cadastral description, the farm has 2,420 m<sup>2</sup> of irrigated land, 33,382 m<sup>2</sup> of dry land, 109,442 of pastures and the rest of scrub and unproductive. Medium vegetation - dense scrub, eucalyptus, wild olive trees and without significant geographical features. PENDING: The farm has an average slope of 14% North-South from the highest part in the north to the lowest part in the south. BUILDINGS: Inside the farm there is a house-farmhouse in a state of abandonment with a well, a construction in a state of semi-collapse, which for safety reasons is not accessed, although its approximate location is represented on plans and a warehouse. As it currently stands one can only build structures that are related to agricultural and livestock, such as barns, stables, storage units etc.... According to the Seller's architect a boutique / rural hotel is a possibility, however one would have to proceed with a "proyecto de actuación" and present this to the Town Hall and Junta de Andalucia. There is no 100% guarantee that it would get approval, although, there is a possibility. There is the possibility to meet with the Seller's architect as he has connections with the Town Hall. Location, location, location .. \* 1 minute to polo grounds. \* 15 minutes to Sotogrande International School \* 12 minutes to beach and Sotogrande Marina. \* 15 minutes to world class golf. \* 18 minutes to Puerto de la Duquesa. \* 25 minutes to Estepona. \* 35 minutes to Gibraltar or ferry to Morocco. \* 40 minutes to Marbella \* 45 minutes to Tarifa. \* 75 minutes to Malaga Airport. \* 85 minutes to the centre of Malaga.