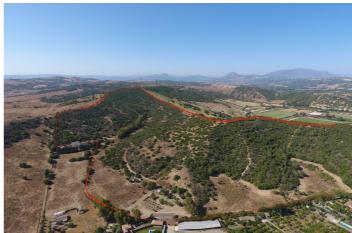

## Costa de la Luz, San Martín de Tesorillo

Extraordinary finca of 370,000 m2 in the area of San Martin del Tesorillo. 15 minutes to Sotogrande. Private road access. Located in a secluded valley with excellent views and near an established polo field. Excellent price for the area of less than 8 euros per square metre. ASK FOR VIDEO! WATER: The finca has 3 or 4 legal and working wells that are currently used to irrigate the trees they have planted there. Access to the farm from the road by a path over the channel of the canalized stream. It is bordered to the west by a stream, to the north and west by several registered farms and to the south by an irrigation canal with water from the Guadiaro river. ELECTRICITY: There is mains electricity supply. VEGETATION: According to the cadastral description, the farm has 2,420 m<sup>2</sup> of irrigated land, 33,382 m<sup>2</sup> of dry land, 109,442 of pastures and the rest of scrub and unproductive. Medium vegetation - dense scrub, eucalyptus, wild olive trees and without significant geographical features. PENDING: The farm has an average slope of 14% North-South from the highest part in the north to the lowest part in the south. BUILDINGS: Inside the farm there is a house-farmhouse in a state of abandonment with a well, a construction in a state of semi-collapse, which for safety reasons is not accessed, although its approximate location is represented on plans and a warehouse. As it currently stands one can only build structures that are related to agricultural and livestock, such as barns, stables, storage units etc.... According to the Seller's architect a boutique / rural hotel is a possibility, however one would have to proceed with a "proyecto de actuación" and present this to the Town Hall and Junta de Andalucia. There is no 100% guarantee that it would get approval, although, there is a possibility. There is the possibility to meet with the Seller's architect as he has connections with the Town Hall. Location, location, location .. \* 1 minute to polo grounds. \* 15 minutes to Sotogrande International School \* 12 minutes to beach and Sotogrande Marina. \* 15 minutes to world class golf. \* 18 minutes to Puerto de la Duquesa. \* 25 minutes to Estepona. \* 35 minutes to Gibraltar or ferry to Morocco. \* 40 minutes to Marbella \* 45 minutes to Tarifa. \* 75 minutes to Malaga Airport. \* 85 minutes to the centre of Malaga.