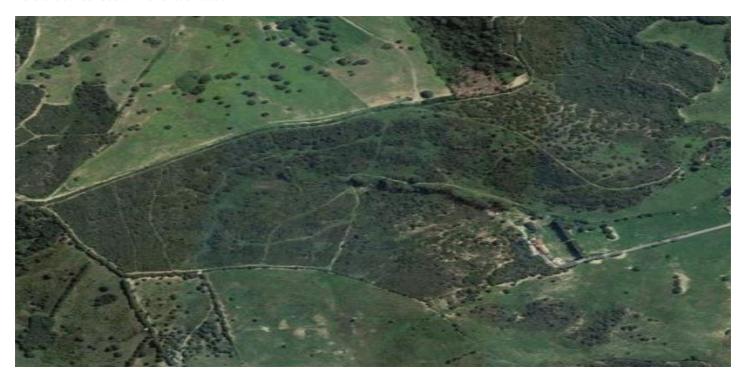

## Costa de la Luz, San Martín de Tesorillo

Extraordinary finca of 370,000 m2 in the area of San Martin del Tesorillo. 15 minutes to Sotogrande. Private road access. Located in a secluded valley with excellent views and near an established polo field. Excellent price for the area of less than 8 euros per square metre. ASK FOR VIDEO! WATER: The finca has 3 or 4 legal and working wells that are currently used to irrigate the trees they have planted there. Access to the farm from the road by a path over the channel of the canalized stream. It is bordered to the west by a stream, to the north and west by several registered farms and to the south by an irrigation canal with water from the Guadiaro river. ELECTRICITY: There is mains electricity supply. VEGETATION: According to the cadastral description, the farm has 2,420 m<sup>2</sup> of irrigated land, 33,382 m<sup>2</sup> of dry land, 109,442 of pastures and the rest of scrub and unproductive. Medium vegetation - dense scrub, eucalyptus, wild olive trees and without significant geographical features. PENDING: The farm has an average slope of 14% North-South from the highest part in the north to the lowest part in the south. BUILDINGS: Inside the farm there is a house-farmhouse in a state of abandonment with a well, a construction in a state of semi-collapse, which for safety reasons is not accessed, although its approximate location is represented on plans and a warehouse. As it currently stands one can only build structures that are related to agricultural and livestock, such as barns, stables, storage units etc.... According to the Seller's architect a boutique / rural hotel is a possibility, however one would have to proceed with a "proyecto de actuación" and present this to the Town Hall and Junta de Andalucia. There is no 100% guarantee that it would get approval, although, there is a possibility. There is the possibility to meet with the Seller's architect as he has connections with the Town Hall. Location, location, location .. \* 1 minute to polo grounds. \* 15 minutes to Sotogrande International School \* 12 minutes to beach and Sotogrande Marina. \* 15 minutes to world class golf. \* 18 minutes to Puerto de la Duquesa. \* 25 minutes to Estepona. \* 35 minutes to Gibraltar or ferry to Morocco. \* 40 minutes to Marbella \* 45 minutes to Tarifa. \* 75 minutes to Malaga Airport. \* 85 minutes to the centre of Malaga.