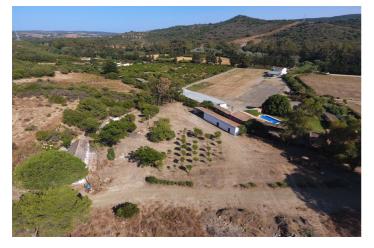

## Costa de la Luz, San Martín de Tesorillo

Extraordinary finca of 370,000 m2 in the area of San Martin del Tesorillo. 15 minutes to Sotogrande. Private road access. Located in a secluded valley with excellent views and near an established polo field. Excellent price for the area of less than 8 euros per square metre. ASK FOR VIDEO! WATER: The finca has 3 or 4 legal and working wells that are currently used to irrigate the trees they have planted there. Access to the farm from the road by a path over the channel of the canalized stream. It is bordered to the west by a stream, to the north and west by several registered farms and to the south by an irrigation canal with water from the Guadiaro river. ELECTRICITY: There is mains electricity supply. VEGETATION: According to the cadastral description, the farm has 2,420 m<sup>2</sup> of irrigated land, 33,382 m<sup>2</sup> of dry land, 109,442 of pastures and the rest of scrub and unproductive. Medium vegetation - dense scrub, eucalyptus, wild olive trees and without significant geographical features. PENDING: The farm has an average slope of 14% North-South from the highest part in the north to the lowest part in the south. BUILDINGS: Inside the farm there is a house-farmhouse in a state of abandonment with a well, a construction in a state of semi-collapse, which for safety reasons is not accessed, although its approximate location is represented on plans and a warehouse. As it currently stands one can only build structures that are related to agricultural and livestock, such as barns, stables, storage units etc.... According to the Seller's architect a boutique / rural hotel is a possibility, however one would have to proceed with a "proyecto de actuación" and present this to the Town Hall and Junta de Andalucia. There is no 100% guarantee that it would get approval, although, there is a possibility. There is the possibility to meet with the Seller's architect as he has connections with the Town Hall. Location, location, location .. \* 1 minute to polo grounds. \* 15 minutes to Sotogrande International School \* 12 minutes to beach and Sotogrande Marina. \* 15 minutes to world class golf. \* 18 minutes to Puerto de la Duquesa. \* 25 minutes to Estepona. \* 35 minutes to Gibraltar or ferry to Morocco. \* 40 minutes to Marbella \* 45 minutes to Tarifa. \* 75 minutes to Malaga Airport. \* 85 minutes to the centre of Malaga.