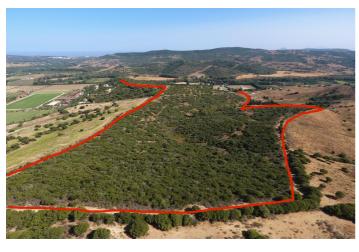

## Costa de la Luz, San Martín de Tesorillo

Extraordinary finca of 370,000 m2 in the area of San Martin del Tesorillo. 15 minutes to Sotogrande. Private road access. Located in a secluded valley with excellent views and near an established polo field. Excellent price for the area of less than 8 euros per square metre. ASK FOR VIDEO! WATER: The finca has 3 or 4 legal and working wells that are currently used to irrigate the trees they have planted there. Access to the farm from the road by a path over the channel of the canalized stream. It is bordered to the west by a stream, to the north and west by several registered farms and to the south by an irrigation canal with water from the Guadiaro river. ELECTRICITY: There is mains electricity supply. VEGETATION: According to the cadastral description, the farm has 2,420 m<sup>2</sup> of irrigated land, 33,382 m<sup>2</sup> of dry land, 109,442 of pastures and the rest of scrub and unproductive. Medium vegetation - dense scrub, eucalyptus, wild olive trees and without significant geographical features. PENDING: The farm has an average slope of 14% North-South from the highest part in the north to the lowest part in the south. BUILDINGS: Inside the farm there is a house-farmhouse in a state of abandonment with a well, a construction in a state of semi-collapse, which for safety reasons is not accessed, although its approximate location is represented on plans and a warehouse. As it currently stands one can only build structures that are related to agricultural and livestock, such as barns, stables, storage units etc.... According to the Seller's architect a boutique / rural hotel is a possibility, however one would have to proceed with a "proyecto de actuación" and present this to the Town Hall and Junta de Andalucia. There is no 100% guarantee that it would get approval, although, there is a possibility. There is the possibility to meet with the Seller's architect as he has connections with the Town Hall. Location, location, location .. \* 1 minute to polo grounds. \* 15 minutes to Sotogrande International School \* 12 minutes to beach and Sotogrande Marina. \* 15 minutes to world class golf. \* 18 minutes to Puerto de la Duquesa. \* 25 minutes to Estepona. \* 35 minutes to Gibraltar or ferry to Morocco. \* 40 minutes to Marbella \* 45 minutes to Tarifa. \* 75 minutes to Malaga Airport. \* 85 minutes to the centre of Malaga.