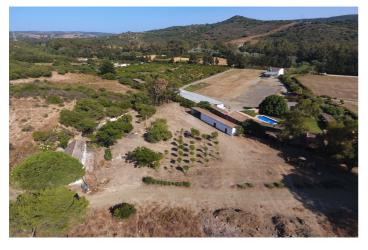

## Costa de la Luz, San Martín de Tesorillo

Extraordinary finca of 370,000 m2 in the area of San Martin del Tesorillo. 15 minutes to Sotogrande. Private road access. Located in a secluded valley with excellent views and near an established polo field. Excellent price for the area of less than 8 euros per square metre. ASK FOR VIDEO! WATER: The finca has 3 or 4 legal and working wells that are currently used to irrigate the trees they have planted there. Access to the farm from the road by a path over the channel of the canalized stream. It is bordered to the west by a stream, to the north and west by several registered farms and to the south by an irrigation canal with water from the Guadiaro river. ELECTRICITY: There is mains electricity supply. VEGETATION: According to the cadastral description, the farm has 2,420 m<sup>2</sup> of irrigated land, 33,382 m<sup>2</sup> of dry land, 109,442 of pastures and the rest of scrub and unproductive. Medium vegetation - dense scrub, eucalyptus, wild olive trees and without significant geographical features. PENDING: The farm has an average slope of 14% North-South from the highest part in the north to the lowest part in the south. BUILDINGS: Inside the farm there is a house-farmhouse in a state of abandonment with a well, a construction in a state of semi-collapse, which for safety reasons is not accessed, although its approximate location is represented on plans and a warehouse. As it currently stands one can only build structures that are related to agricultural and livestock, such as barns, stables, storage units etc.... According to the Seller's architect a boutique / rural hotel is a possibility, however one would have to proceed with a "proyecto de actuación" and present this to the Town Hall and Junta de Andalucia. There is no 100% guarantee that it would get approval, although, there is a possibility. There is the possibility to meet with the Seller's architect as he has connections with the Town Hall. Location, location, location .. \* 1 minute to polo grounds. \* 15 minutes to Sotogrande International School \* 12 minutes to beach and Sotogrande Marina. \* 15 minutes to world class golf. \* 18 minutes to Puerto de la Duquesa. \* 25 minutes to Estepona. \* 35 minutes to Gibraltar or ferry to Morocco. \* 40 minutes to Marbella \* 45 minutes to Tarifa. \* 75 minutes to Malaga Airport. \* 85 minutes to the centre of Malaga.