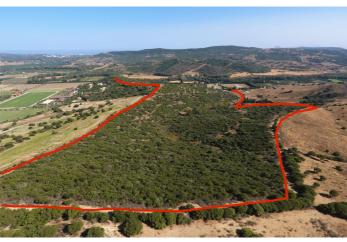

## Costa de la Luz, San Martín de Tesorillo

Extraordinary finca of 370,000 m2 in the area of San Martin del Tesorillo. 15 minutes to Sotogrande. Private road access. Located in a secluded valley with excellent views and near an established polo field. Excellent price for the area of less than 8 euros per square metre. ASK FOR VIDEO! WATER: The finca has 3 or 4 legal and working wells that are currently used to irrigate the trees they have planted there. Access to the farm from the road by a path over the channel of the canalized stream. It is bordered to the west by a stream, to the north and west by several registered farms and to the south by an irrigation canal with water from the Guadiaro river. ELECTRICITY: There is mains electricity supply. VEGETATION: According to the cadastral description, the farm has 2,420 m<sup>2</sup> of irrigated land, 33,382 m<sup>2</sup> of dry land, 109,442 of pastures and the rest of scrub and unproductive. Medium vegetation - dense scrub, eucalyptus, wild olive trees and without significant geographical features. PENDING: The farm has an average slope of 14% North-South from the highest part in the north to the lowest part in the south. BUILDINGS: Inside the farm there is a house-farmhouse in a state of abandonment with a well, a construction in a state of semi-collapse, which for safety reasons is not accessed, although its approximate location is represented on plans and a warehouse. As it currently stands one can only build structures that are related to agricultural and livestock, such as barns, stables, storage units etc.... According to the Seller's architect a boutique / rural hotel is a possibility, however one would have to proceed with a "proyecto de actuación" and present this to the Town Hall and Junta de Andalucia. There is no 100% guarantee that it would get approval, although, there is a possibility. There is the possibility to meet with the Seller's architect as he has connections with the Town Hall. Location, location, location .. \* 1 minute to polo grounds. \* 15 minutes to Sotogrande International School \* 12 minutes to beach and Sotogrande Marina. \* 15 minutes to world class golf. \* 18 minutes to Puerto de la Duquesa. \* 25 minutes to Estepona. \* 35 minutes to Gibraltar or ferry to Morocco. \* 40 minutes to Marbella \* 45 minutes to Tarifa. \* 75 minutes to Malaga Airport. \* 85 minutes to the centre of Malaga.