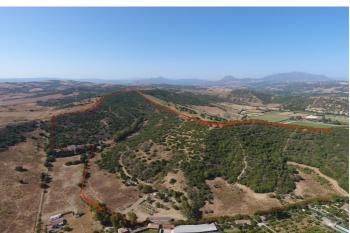

## Costa de la Luz, San Martín de Tesorillo

Extraordinary finca of 370,000 m2 in the area of San Martin del Tesorillo. 15 minutes to Sotogrande. Private road access. Located in a secluded valley with excellent views and near an established polo field. Excellent price for the area of less than 8 euros per square metre. ASK FOR VIDEO! WATER: The finca has 3 or 4 legal and working wells that are currently used to irrigate the trees they have planted there. Access to the farm from the road by a path over the channel of the canalized stream. It is bordered to the west by a stream, to the north and west by several registered farms and to the south by an irrigation canal with water from the Guadiaro river. ELECTRICITY: There is mains electricity supply. VEGETATION: According to the cadastral description, the farm has 2,420 m<sup>2</sup> of irrigated land, 33,382 m<sup>2</sup> of dry land, 109,442 of pastures and the rest of scrub and unproductive. Medium vegetation - dense scrub, eucalyptus, wild olive trees and without significant geographical features. PENDING: The farm has an average slope of 14% North-South from the highest part in the north to the lowest part in the south. BUILDINGS: Inside the farm there is a house-farmhouse in a state of abandonment with a well, a construction in a state of semi-collapse, which for safety reasons is not accessed, although its approximate location is represented on plans and a warehouse. As it currently stands one can only build structures that are related to agricultural and livestock, such as barns, stables, storage units etc.... According to the Seller's architect a boutique / rural hotel is a possibility, however one would have to proceed with a "proyecto de actuación" and present this to the Town Hall and Junta de Andalucia. There is no 100% guarantee that it would get approval, although, there is a possibility. There is the possibility to meet with the Seller's architect as he has connections with the Town Hall. Location, location, location .. \* 1 minute to polo grounds. \* 15 minutes to Sotogrande International School \* 12 minutes to beach and Sotogrande Marina. \* 15 minutes to world class golf. \* 18 minutes to Puerto de la Duquesa. \* 25 minutes to Estepona. \* 35 minutes to Gibraltar or ferry to Morocco. \* 40 minutes to Marbella \* 45 minutes to Tarifa. \* 75 minutes to Malaga Airport. \* 85 minutes to the centre of Malaga.