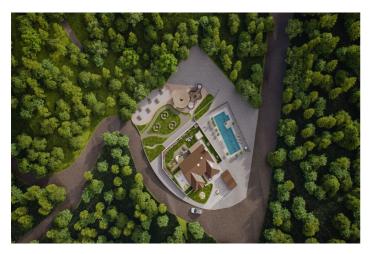

## Costa del Sol, Mijas Costa

Esta magnífica parcela cubre una impresionante superficie de 64.000 metros cuadrados, situada en la pintoresca zona de Mijas, España. Impresionantes vistas del paisaje circundante y el mar Mediterráneo, esta parcela ofrece una oportunidad única para crear una experiencia residencial exclusiva o inversión empresarial. La parcela es lo suficientemente grande como para dar cabida a una casa de lujo que permite generosos espacios de vida y un diseño elegante. La ubicación es ideal para aquellos que buscan paz y tranquilidad, mientras que estar cerca de los servicios y entretenimiento. Para aquellos interesados en un estilo de vida activo, existe la posibilidad de integrar instalaciones deportivas en la parcela, lo que sería perfecto para un proyecto de inversión. Donde se podrían construir pistas de paddle, club hípico o ¿por qué no ambos? El entorno paisajístico y la proximidad al encantador centro del pueblo de Mijas ayudan a crear un estilo de vida armonioso en esta parcela. Además, la proximidad a las playas y campos de golf ofrece más oportunidades hace que esto incluso atractivo para una inversión o situación de vida. Las conexiones de servicios públicos también son muy convenientes para esta parcela, varias fuentes de agua propias legalmente registradas. Alcantarillado también es algo que actualmente está permitido y sujeto a permisos legales. El vendedor también ha hecho una inversión significativa en la electrificación en el sitio. En conclusión, esta impresionante parcela ofrece una oportunidad inmejorable para hacer realidad el sueño de una vida exclusiva y personalizada, combinada con la posibilidad de integrar instalaciones deportivas para un estilo de vida activo. Una inversión en esta parcela abre un entorno de vida único y lujoso en la hermosa Mijas, España.