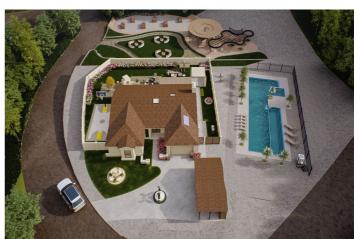

## Costa del Sol, Mijas Costa

Esta magnífica parcela cubre una impresionante superficie de 64.000 metros cuadrados, situada en la pintoresca zona de Mijas, España. Impresionantes vistas del paisaje circundante y el mar Mediterráneo, esta parcela ofrece una oportunidad única para crear una experiencia residencial exclusiva o inversión empresarial. La parcela es lo suficientemente grande como para dar cabida a una casa de lujo que permite generosos espacios de vida y un diseño elegante. La ubicación es ideal para aquellos que buscan paz y tranquilidad, mientras que estar cerca de los servicios y entretenimiento. Para aquellos interesados en un estilo de vida activo, existe la posibilidad de integrar instalaciones deportivas en la parcela, lo que sería perfecto para un proyecto de inversión. Donde se podrían construir pistas de paddle, club hípico o ¿por qué no ambos? El entorno paisajístico y la proximidad al encantador centro del pueblo de Mijas ayudan a crear un estilo de vida armonioso en esta parcela. Además, la proximidad a las playas y campos de golf ofrece más oportunidades hace que esto incluso atractivo para una inversión o situación de vida. Las conexiones de servicios públicos también son muy convenientes para esta parcela, varias fuentes de agua propias legalmente registradas. Alcantarillado también es algo que actualmente está permitido y sujeto a permisos legales. El vendedor también ha hecho una inversión significativa en la electrificación en el sitio. En conclusión, esta impresionante parcela ofrece una oportunidad inmejorable para hacer realidad el sueño de una vida exclusiva y personalizada, combinada con la posibilidad de integrar instalaciones deportivas para un estilo de vida activo. Una inversión en esta parcela abre un entorno de vida único y lujoso en la hermosa Mijas, España.