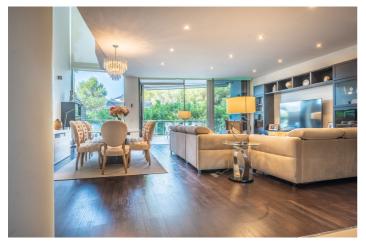

## Costa del Sol, Sierra Blanca

Adosada, Sierra Blanca, Costa del Sol. 2 Dormitorios, 3 Baños, Construidos 204 m², Terraza 32 m². Posición : Urbanización. Orientación : Suroeste. Estado : Excelente. Piscina : Comunitaria, Cubierta, Con Calefacción. Climatización : Aire Acondicionado, A/A Caliente, Suelo Radiante. Vistas : Mar, Montaña, Jardín. Caracteristicas : Terraza Cubierta, Ascensor, Armarios Empotrados, Sauna, Suelos de Mármol, Jacuzzi, Domotica. Cocina : Equipada. Jardin : Comunitario, Paisajista. Seguridad : Recinto Cerrado. Aparcamiento : Garaje. Categoría : Lujo.