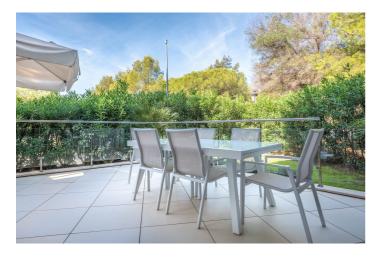

## Costa del Sol, Sierra Blanca

Adosada, Sierra Blanca, Costa del Sol. 2 Dormitorios, 3 Baños, Construidos 204 m², Terraza 32 m². Posición : Urbanización. Orientación : Suroeste. Estado : Excelente. Piscina : Comunitaria, Cubierta, Con Calefacción. Climatización : Aire Acondicionado, A/A Caliente, Suelo Radiante. Vistas : Mar, Montaña, Jardín. Caracteristicas : Terraza Cubierta, Ascensor, Armarios Empotrados, Sauna, Suelos de Mármol, Jacuzzi, Domotica. Cocina : Equipada. Jardin : Comunitario, Paisajista. Seguridad : Recinto Cerrado. Aparcamiento : Garaje. Categoría : Lujo.