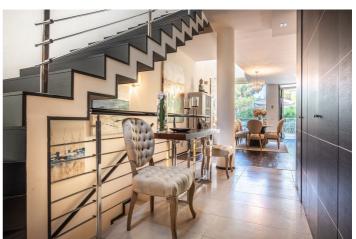

## Costa del Sol, Sierra Blanca

Adosada, Sierra Blanca, Costa del Sol. 2 Dormitorios, 3 Baños, Construidos 204 m², Terraza 32 m². Posición : Urbanización. Orientación : Suroeste. Estado : Excelente. Piscina : Comunitaria, Cubierta, Con Calefacción. Climatización : Aire Acondicionado, A/A Caliente, Suelo Radiante. Vistas : Mar, Montaña, Jardín. Caracteristicas : Terraza Cubierta, Ascensor, Armarios Empotrados, Sauna, Suelos de Mármol, Jacuzzi, Domotica. Cocina : Equipada. Jardin : Comunitario, Paisajista. Seguridad : Recinto Cerrado. Aparcamiento : Garaje. Categoría : Lujo.