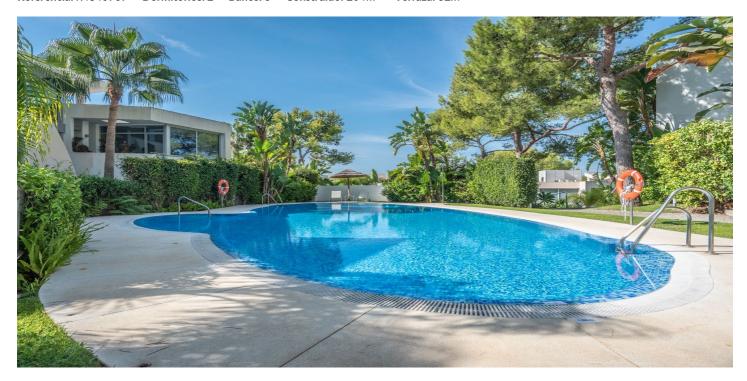

## Costa del Sol, Sierra Blanca

Adosada, Sierra Blanca, Costa del Sol. 2 Dormitorios, 3 Baños, Construidos 204 m², Terraza 32 m². Posición : Urbanización. Orientación : Suroeste. Estado : Excelente. Piscina : Comunitaria, Cubierta, Con Calefacción. Climatización : Aire Acondicionado, A/A Caliente, Suelo Radiante. Vistas : Mar, Montaña, Jardín. Caracteristicas : Terraza Cubierta, Ascensor, Armarios Empotrados, Sauna, Suelos de Mármol, Jacuzzi, Domotica. Cocina : Equipada. Jardin : Comunitario, Paisajista. Seguridad : Recinto Cerrado. Aparcamiento : Garaje. Categoría : Lujo.

Vistas Posición Estado

Vistas al Mar Urbanización Excelente estado de conservación

Vistas a Montaña Vistas a Jardín

Piscina Cocina Jardin

Piscina Comunitaria Cocina Equipada Jardín Comunitario
Con Calefacción Jardín Paisajistico
Piscina Cubierta