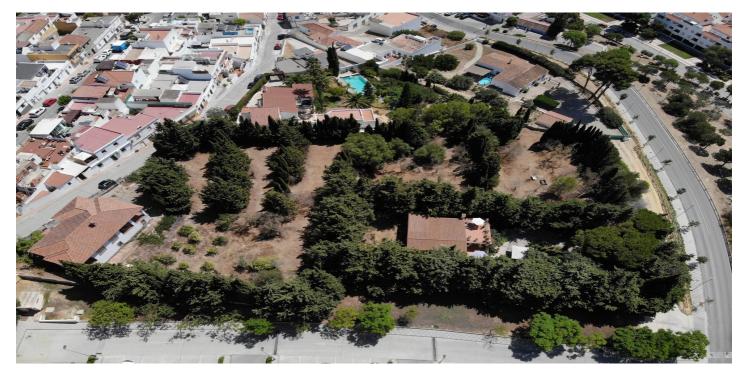

#### Costa de la Luz, San Roque

MAGNIFICENT OPPORTUNITY FOR INVESTORS – Build 6 Independent Villas in the Village of Guadiaro. In the charming enclave of Guadiaro, San Roque, this exceptional urban plot presents a unique opportunity in one of the most sought-after corners of the Costa del Sol. Boasting a privileged location, this property offers unbeatable access to the most attractive spots in the area. Just minutes from Sotogrande and with essential shops and services close by, this plot is ideally situated only 4 km from the region's stunning beaches. Spanning 4,270 m², this plot is surrounded by lush gardens with mature trees that provide shade and privacy, creating an atmosphere of absolute tranquility. Breathtaking views of the countryside, the sea, and the picturesque village further enhance its appeal. Its south-facing orientation ensures abundant natural light throughout the day, making it a perfect retreat for those seeking peace and serenity. The true value of this property lies in its development potential. The plot is subdividable, allowing for the construction of up to six 200 m² villas. The land features various elevations, ensuring that each home can enjoy unobstructed views without interference from the others. Additionally, the property currently includes a 200 m² villa ready for renovation, boasting spectacular sea views—offering a rare opportunity to create a custom home or a high-end real estate project. With all essential utilities already installed, including electricity, water, and internet, this property guarantees immediate comfort and connectivity. Furthermore, its proximity to restaurants, shops, golf courses, and schools makes this an outstanding investment opportunity in one of the region's most desirable areas.