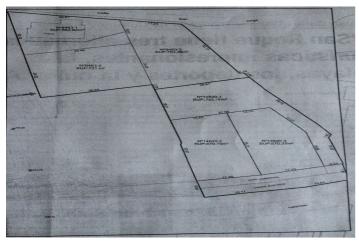

#### Costa de la Luz, San Roque

MAGNIFICENT OPPORTUNITY FOR INVESTORS – Build 6 Independent Villas in the Village of Guadiaro. In the charming enclave of Guadiaro, San Roque, this exceptional urban plot presents a unique opportunity in one of the most sought-after corners of the Costa del Sol. Boasting a privileged location, this property offers unbeatable access to the most attractive spots in the area. Just minutes from Sotogrande and with essential shops and services close by, this plot is ideally situated only 4 km from the region's stunning beaches. Spanning 4,270 m², this plot is surrounded by lush gardens with mature trees that provide shade and privacy, creating an atmosphere of absolute tranquility. Breathtaking views of the countryside, the sea, and the picturesque village further enhance its appeal. Its south-facing orientation ensures abundant natural light throughout the day, making it a perfect retreat for those seeking peace and serenity. The true value of this property lies in its development potential. The plot is subdividable, allowing for the construction of up to six 200 m² villas. The land features various elevations, ensuring that each home can enjoy unobstructed views without interference from the others. Additionally, the property currently includes a 200 m² villa ready for renovation, boasting spectacular sea views—offering a rare opportunity to create a custom home or a high-end real estate project. With all essential utilities already installed, including electricity, water, and internet, this property guarantees immediate comfort and connectivity. Furthermore, its proximity to restaurants, shops, golf courses, and schools makes this an outstanding investment opportunity in one of the region's most desirable areas.