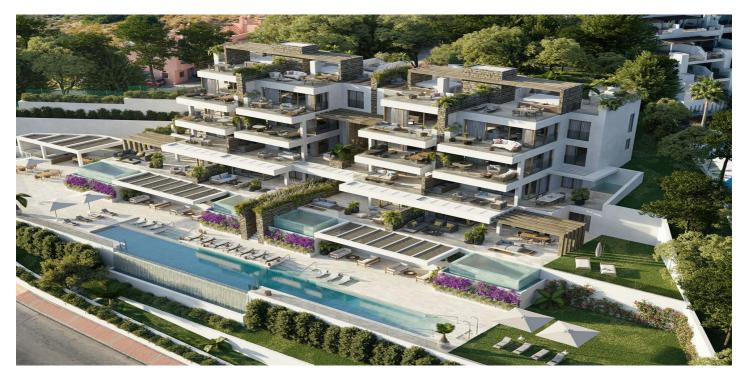

#### Costa del Sol, La Cala

A boutique development designed around individuality, with just 16 tastefully styled and beautifully finished apartments in La Cala de Mijas, with two and three bedrooms. Within a private gated community, that offers spectacular 180° views of the sea. Our new project has been consciously kept on a small scale to offer you the utmost privacy and tranquillity, one of the key factors behind our successful sales. Just a 7-minute drive to the beach and La Cala de Mijas village, and 35 minutes to Malaga Airport. The apartments have a contemporary design and are built to the highest quality standards. Stylish open-plan living room, comfortable bedroom, inviting outdoor living space terraces. A harmonious blend of modern convenience and Mediterranean charm – the very embodiment of what a 21st-century Costa del Sol property should be. A communal infinity swimming pool with a beach entry, a fitness room, an endless pool fitness system, and a multipurpose room with a wine cellar to collect your own bottles, are the facilities in the communal areas. Situated only 7 minutes from the La Cala de Mijas Village and the sunny beaches, you can enjoy every practical amenity and leisure facility on the Costa del Sol from your peaceful, private setting in a gently graded south-facing vantage point that takes in a large section of the Costa del Sol coastline.