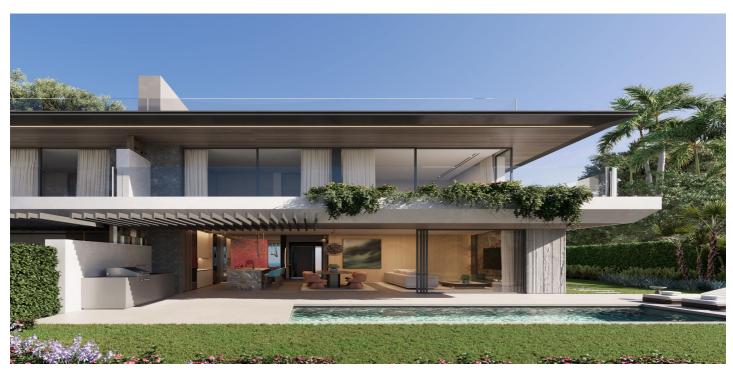

#### Costa del Sol, La Mairena

Velkommen til denne nye utviklingen, en samling av 14 tomanns villaer, beliggende på første rad til den prestisjefylte golfbanen El Soto i La Mairena. Hver villa tilbyr imponerende panoramautsikt over golfbanen og havet, og kombinerer komfort og eleganse i en rolig setting. Med et tomteareal på 400 m² og 185 m² bygget areal, er hver villa designet for å gi god plass for et avslappet liv. Hver bolig har sitt eget private svømmebasseng, og gir den perfekte plassen for avslapning. Beboere har også tilgang til den nærliggende El Soto Golf Club, med utmerkede fasiliteter kun noen få minutter unna. Denne utviklingen er det ideelle stedet for dem som søker en raffinert, men avslappet livsstil på et ettertraktet sted. I utviklingen forstår vi at et hjem er mer enn bare et sted å bo; det er et speilbilde av hvem du er. Ved å kjøpe tidlig får du muligheten til å velge finish, farger og funksjoner som perfekt samsvarer med din visjon. Fra layout til de fineste detaljene kan de fleste elementene tilpasses for å skape et rom som føles unikt for deg. Enten du slapper av med en rolig kveld ved bassenget, holder en sammenkomst med venner og familie, eller bare nyter de vakre omgivelsene, gir utviklingen en eksepsjonell bakgrunn for hvert øyeblikk. Designet for å tilby både luksus og komfort, vil villaen din bli et ekte tilfluktssted, tilpasset din livsstil og preferanser.