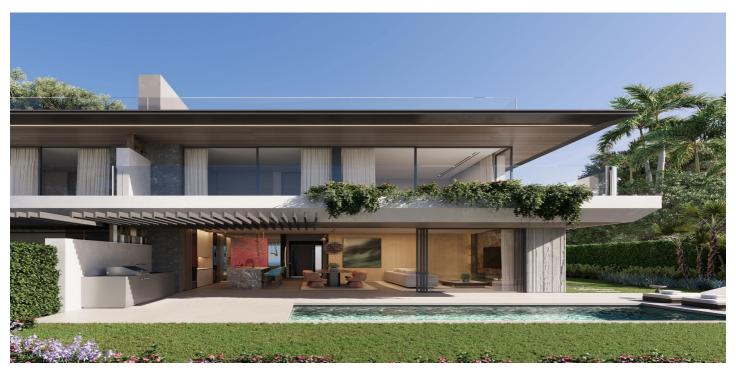

### Semi-Detached House for sale in La Mairena, Marbella

1,050,000 -1,100,000 €

Reference: R4930933 Bedrooms: 3 Bathrooms: 3 Plot Size: 250m² - 308m² Build Size: 180m² Terrace: 129m²

#### Costa del Sol, La Mairena

Welcome to this new development, a collection of 14 semi-detached villas located on the first-line of the prestigious golf course of El Soto in La Mairena. Each villa offers breathtaking panoramic views of the golf course and the sea, combining comfort and elegance in a tranquil setting. With a plot surface of  $400m^2$  and  $185m^2$  of built space, each villa is designed to provide ample room for relaxed living. Every home features its own private swimming pool, offering a perfect space for unwinding. Residents also enjoy access to the nearby El Soto Golf Club, with excellent facilities just moments away. This development is the ideal place for those seeking a refined yet relaxed lifestyle in a sought-after location. At the development, we understand that a home is more than just a place to live; it's a reflection of who you are. By purchasing early, you'll have the chance to choose finishes, colors, and features that align perfectly with your vision. From the layout to the finer details, most elements can be customized to create a space that feels uniquely yours. Whether you're unwinding with a peaceful evening by the pool, hosting a gathering of friends and family, or simply enjoying the beautiful surroundings, the development provides an exceptional backdrop for every moment. Designed to offer both luxury and comfort, your villa will become a true sanctuary, tailored to your lifestyle and preferences.