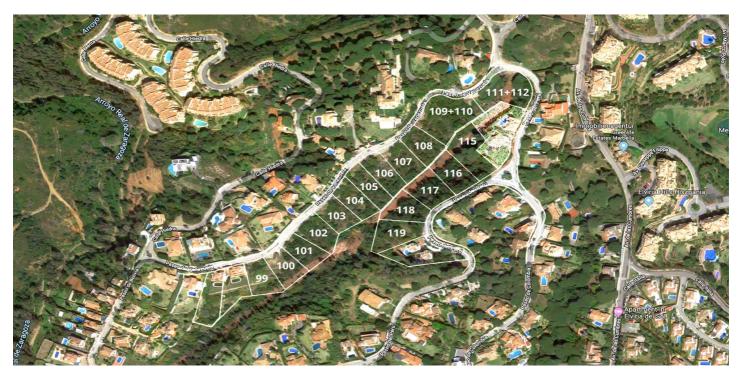

### Residential Plot for sale in Elviria, Marbella

6,500,000 €

Reference: R3464404 Plot Size: 28,123m<sup>2</sup>

#### Costa del Sol, Elviria

19 plots for sale situated in the residential urbanization of Elviria, Marbella. Just 10 minute drive to Marbella and 30 minutes from Malaga Airport. Very close to restuarants, bar comercial centre and the beach. The plots are situated at the top of Elviria offering spectacular views and surrounded by beautiful landscape. An ideal investment for a builder/developer where a project of 19 contemporary villas can be built.