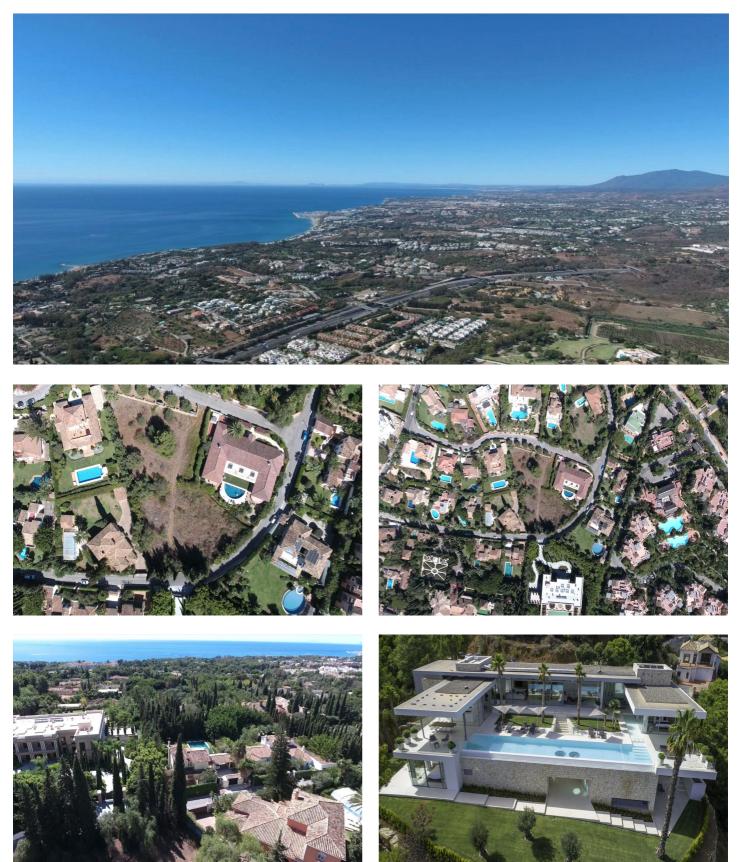

## Costa del Sol, The Golden Mile

¿Está buscando una parcela verdaderamente exclusiva en una de las mejores y prestigiosas ubicaciones del sur del Mediterráneo? ¡No se pierda esta excelente oportunidad de inversión y un lugar extraordinario para construir su casa permanente o de vacaciones! Rodeada de un impresionante paisaje mediterráneo con un telón de fondo de montañas, una fantástica parcela de 1.808 m<sup>2</sup> está situada en una de las zonas más tranquilas y apacibles de la mundialmente conocida Milla de Oro. Entre las ventajas del terreno está la inolvidable e impresionante vista panorámica al Mar Mediterráneo hasta los legendarios Pilares de Hércules que custodian el Estrecho de Gibraltar, y el idílico y pintoresco entorno andaluz con casas encaladas con tejas de terracota, grandes piscinas y cuidados jardines subtropicales. Imagínese, desde su nueva casa podrá ver las costas de dos continentes - Europa y África, con las montañas del Rif en Marruecos, así como el magnífico símbolo de Marbella la montaña de la Concha, que es responsable del microclima de la zona. La urbanización llamada Rocío de Nagüeles es hermosa, bien establecida y con clase. Está inextricablemente conectada con el pasado glamuroso de Marbella. Dos hoteles emblemáticos que pusieron a Marbella en el mapa como centro turístico glamuroso, el Marbella Club y el Puente Romano, estarán muy cerca de su nueva casa y le ofrecerán todos sus servicios exclusivos y comodidades de lujo. A muy poca distancia, también encontrará bares de moda, encantadores cafés, bares de tapas, los mejores restaurantes, incluso con estrellas Michelin. Colegios internacionales, centros de negocios, clínicas de salud, playas de arena, incluyendo las galardonadas con Bandera Azul, deportes de alta calidad, clubes de playa y nocturnos, boutiques de diseño de moda, campos de golf cuidados, todo está literalmente a unos minutos. Tiene un fácil acceso a la autopista principal y la proximidad a todo lo mejor que el sur de España puede ofrecer, el chic y el lujo de Puerto Banús, el encanto del casco antiguo de Marbella, la belleza natural de Sierra Blanca y la montaña de La Concha. Ideal para personas merecedoras con preferencias de gusto establecidas, que buscan el máximo confort y una calidad de vida excepcional sin estrés.