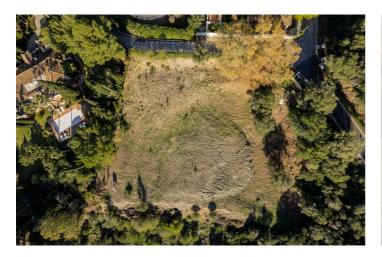

## Residential tomt til salgs i Benahavís, Benahavís

995 000 €

Referanse: R3473524 Plottstørrelse: 4 280m<sup>2</sup> Bebygget areal: 856m<sup>2</sup>

## Costa del Sol, Benahavís

Puerto del Almendro - Benahavis Flat plot situated in an ideal position for people who want the best of two worlds: peace, tranquility and panoramic views over the surrounding landscape with some sea view as well yet a very short distance away from amenties, San Pedro & Puerto Banus. The urbanization has barriers and camera at the entrance as well as a tennis court available to residents. The commercial centre of Monte Halcones is just around the corner and offers basic amenities such as supermarket, pharmacy, restaurants etc. Suitable for 2 floor + basement, villa project Alloted build percentage is 20% and minimum plot size is 3000m2 here We also have the adjacent plot for sale: R3984019