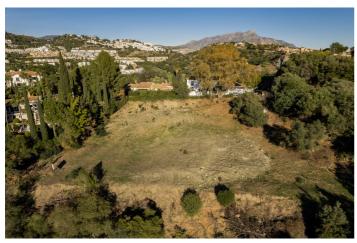

## Costa del Sol, Benahavís

Puerto del Almendro - Benahavis Flat plot situated in an ideal position for people who want the best of two worlds: peace, tranquility and panoramic views over the surrounding landscape with some sea view as well yet a very short distance away from amenties, San Pedro & Puerto Banus. The urbanization has barriers and camera at the entrance as well as a tennis court available to residents. The commercial centre of Monte Halcones is just around the corner and offers basic amenities such as supermarket, pharmacy, restaurants etc. Suitable for 2 floor + basement, villa project Alloted build percentage is 20% and minimum plot size is 3000m2 here We also have the adjacent plot for sale: R3984019