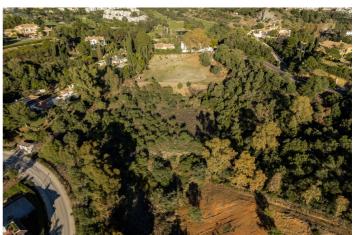

## Costa del Sol, Benahavís

Puerto del Almendro - Benahavis Flat plot situated in an ideal position for people who want the best of two worlds: peace, tranquility and panoramic views over the surrounding landscape with some sea view as well yet a very short distance away from amenties, San Pedro & Puerto Banus. The urbanization has barriers and camera at the entrance as well as a tennis court available to residents. The commercial centre of Monte Halcones is just around the corner and offers basic amenities such as supermarket, pharmacy, restaurants etc. Suitable for 2 floor + basement, villa project Alloted build percentage is 20% and minimum plot size is 3000m2 here We also have the adjacent plot for sale: R3984019