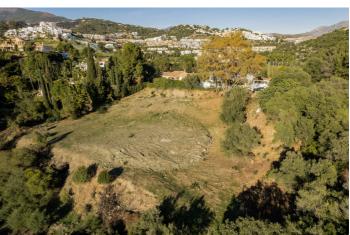

## Costa del Sol, Benahavís

Puerto del Almendro - Benahavis Flat plot situated in an ideal position for people who want the best of two worlds: peace, tranquility and panoramic views over the surrounding landscape with some sea view as well yet a very short distance away from amenties, San Pedro & Puerto Banus. The urbanization has barriers and camera at the entrance as well as a tennis court available to residents. The commercial centre of Monte Halcones is just around the corner and offers basic amenities such as supermarket, pharmacy, restaurants etc. Suitable for 2 floor + basement, villa project Alloted build percentage is 20% and minimum plot size is 3000m2 here We also have the adjacent plot for sale: R3984019