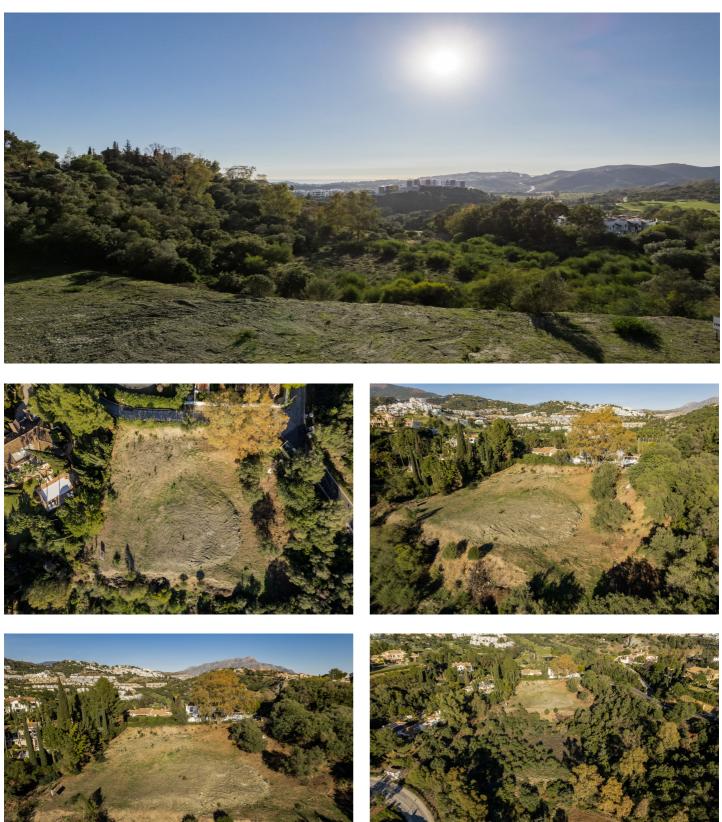

## Costa del Sol, Benahavís

Puerto del Almendro - Benahavis Flat plot situated in an ideal position for people who want the best of two worlds: peace, tranquility and panoramic views over the surrounding landscape with some sea view as well yet a very short distance away from amenties, San Pedro & Puerto Banus. The urbanization has barriers and camera at the entrance as well as a tennis court available to residents. The commercial centre of Monte Halcones is just around the corner and offers basic amenities such as supermarket, pharmacy, restaurants etc. Suitable for 2 floor + basement, villa project Alloted build percentage is 20% and minimum plot size is 3000m2 here We also have the adjacent plot for sale: R3984019