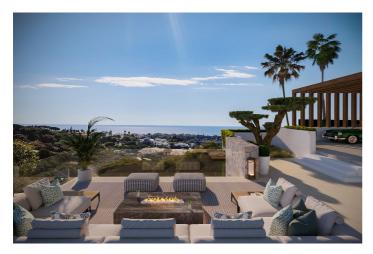

## Costa del Sol, Elviria

This villa set on a 1.107 square meter plot, this 4-level contemporary designer villa in the natural hill environment of Elviria radiates modern architectural excellence. It has a privileged viewpoint location with panoramic views to the sea and surrounding nature. This villa has a total of 667 square meters build, it benefits from a lift, energy-efficient building style and all materials used are premium. Once you enter Villa Joya, you will notice the beautiful architecture and a green oasis. You will discover a big outdoorlounging area that will welcome you and your guests on the rooftop, a perfect place to enjoy amazing sea and nature views in your jacuzzi. A gated parking space in front of the villa provides space for 3 cars, and a charging point for electric cars is pre-installed. An elevator gives you access to all 4 levels of the villa.