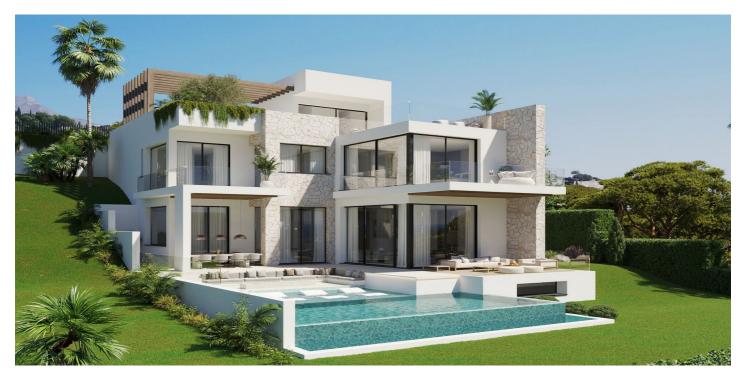

## Detached Villa for sale in Elviria, Marbella

4,400,000 €

Reference: R4747429 Bedrooms: 4 Bathrooms: 4 Plot Size: 1,107m<sup>2</sup> Build Size: 567m<sup>2</sup> Terrace: 100m<sup>2</sup>

## Costa del Sol, Elviria

This villa set on a 1.107 square meter plot, this 4-level contemporary designer villa in the natural hill environment of Elviria radiates modern architectural excellence. It has a privileged viewpoint location with panoramic views to the sea and surrounding nature. This villa has a total of 667 square meters build, it benefits from a lift, energy-efficient building style and all materials used are premium. Once you enter Villa Joya, you will notice the beautiful architecture and a green oasis. You will discover a big outdoorlounging area that will welcome you and your guests on the rooftop, a perfect place to enjoy amazing sea and nature views in your jacuzzi. A gated parking space in front of the villa provides space for 3 cars, and a charging point for electric cars is pre-installed. An elevator gives you access to all 4 levels of the villa.