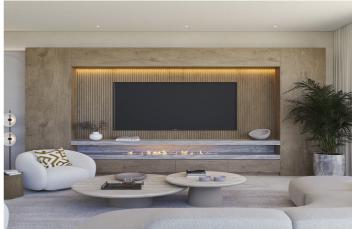

## Costa del Sol, Elviria

This villa set on a 1.107 square meter plot, this 4-level contemporary designer villa in the natural hill environment of Elviria radiates modern architectural excellence. It has a privileged viewpoint location with panoramic views to the sea and surrounding nature. This villa has a total of 667 square meters build, it benefits from a lift, energy-efficient building style and all materials used are premium. Once you enter Villa Joya, you will notice the beautiful architecture and a green oasis. You will discover a big outdoorlounging area that will welcome you and your guests on the rooftop, a perfect place to enjoy amazing sea and nature views in your jacuzzi. A gated parking space in front of the villa provides space for 3 cars, and a charging point for electric cars is pre-installed. An elevator gives you access to all 4 levels of the villa.