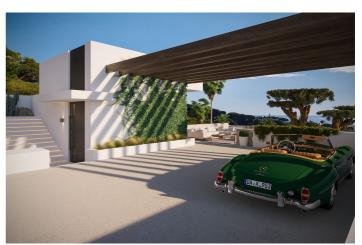

## Costa del Sol, Elviria

This villa set on a 1.107 square meter plot, this 4-level contemporary designer villa in the natural hill environment of Elviria radiates modern architectural excellence. It has a privileged viewpoint location with panoramic views to the sea and surrounding nature. This villa has a total of 667 square meters build, it benefits from a lift, energy-efficient building style and all materials used are premium. Once you enter Villa Joya, you will notice the beautiful architecture and a green oasis. You will discover a big outdoorlounging area that will welcome you and your guests on the rooftop, a perfect place to enjoy amazing sea and nature views in your jacuzzi. A gated parking space in front of the villa provides space for 3 cars, and a charging point for electric cars is pre-installed. An elevator gives you access to all 4 levels of the villa.