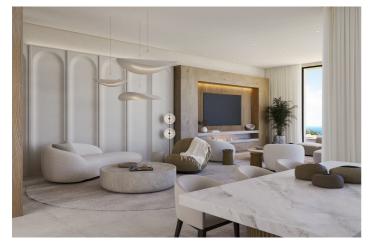

## Costa del Sol, Elviria

This villa set on a 1.107 square meter plot, this 4-level contemporary designer villa in the natural hill environment of Elviria radiates modern architectural excellence. It has a privileged viewpoint location with panoramic views to the sea and surrounding nature. This villa has a total of 667 square meters build, it benefits from a lift, energy-efficient building style and all materials used are premium. Once you enter Villa Joya, you will notice the beautiful architecture and a green oasis. You will discover a big outdoorlounging area that will welcome you and your guests on the rooftop, a perfect place to enjoy amazing sea and nature views in your jacuzzi. A gated parking space in front of the villa provides space for 3 cars, and a charging point for electric cars is pre-installed. An elevator gives you access to all 4 levels of the villa.