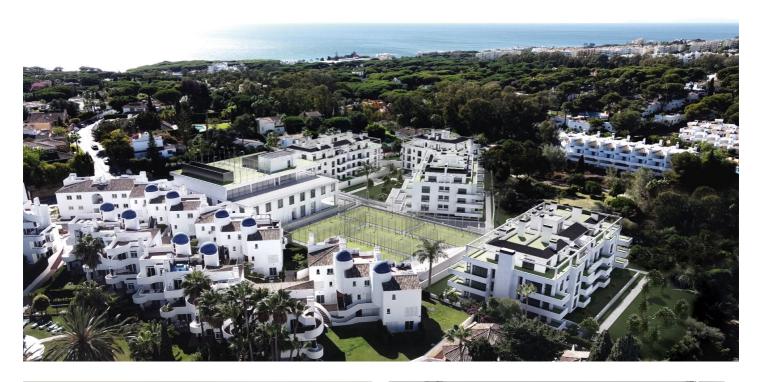

## Costa del Sol, Calahonda

We still have 37 properties for sale consisting of 1 and 2 bedroom apartments. The construction will start at the beginning of 2025 and it will be finished by the summer of 2027. These properties are unique due to the fact that; - They are a great investment being tourist apartments with an on-site management company should your buyers wish to rent it out - The location is in walking distance to an abundance of facilities, 40 + restaurants, beaches, a medical center and only a 25 minute drive from Malaga Airport - The amazing Padel and Sports Club is next door and includes the popular restaurant Heaven and a wellness center. The gym offers a one time payment for a life time membership (incl. 4 VIP passes) - The community will be gated with a large communal swimming pool, a putting green and Mediterranean gardens - Each property is sold with a completely fitted kitchen, porcelain tiled floors, double glazing and air-conditioning hot/cold (aerotermina) - The price includes an underground parking space