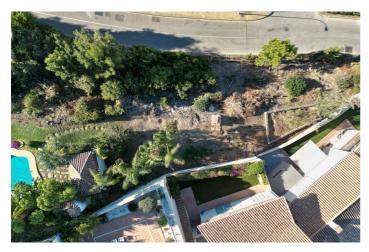

## Jord til salgs i Benahavís, Benahavís

795 000 €

Referanse: R4855243 Plottstørrelse: 512m<sup>2</sup>

#### Costa del Sol, Benahavís

This is a very rare opportunity to purchase an elevated plot with golf, mountain and sea views located within the peaceful urbanisation of Puerto del Almendro. This contemporary villa project has been designed by renowned Marbella architect Cesar de Leyva and he has created a stunning, easily maintained home which would make an excellent second home or holiday rental. This modern, south and south west facing house is distributed over four floors, with terraces on all levels and a rooftop terrace where you can enjoy breathtaking views of Gibraltar and North Africa. The design includes a lift to all floors and a private pool on the upper terrace. The project can be adapted to suit a buyers requirements and has the preliminary planning application in place. The views are protected ensuring a safe haven investment. Puerto del Almendro sits below the Serranía de Ronda mountain range next to Los Arqueros golf and country club and is surrounded by exclusive residential urbanisations. It is just a 5 minute drive to San Pedro de Alcantara and 10 minutes to Puerto Banus.