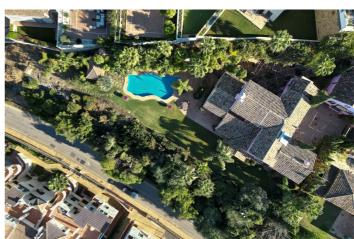

## Jord til salgs i Benahavís, Benahavís

795 000 €

Referanse: R4855243 Plottstørrelse: 512m<sup>2</sup>

#### Costa del Sol, Benahavís

This is a very rare opportunity to purchase an elevated plot with golf, mountain and sea views located within the peaceful urbanisation of Puerto del Almendro. This contemporary villa project has been designed by renowned Marbella architect Cesar de Leyva and he has created a stunning, easily maintained home which would make an excellent second home or holiday rental. This modern, south and south west facing house is distributed over four floors, with terraces on all levels and a rooftop terrace where you can enjoy breathtaking views of Gibraltar and North Africa. The design includes a lift to all floors and a private pool on the upper terrace. The project can be adapted to suit a buyers requirements and has the preliminary planning application in place. The views are protected ensuring a safe haven investment. Puerto del Almendro sits below the Serranía de Ronda mountain range next to Los Arqueros golf and country club and is surrounded by exclusive residential urbanisations. It is just a 5 minute drive to San Pedro de Alcantara and 10 minutes to Puerto Banus.