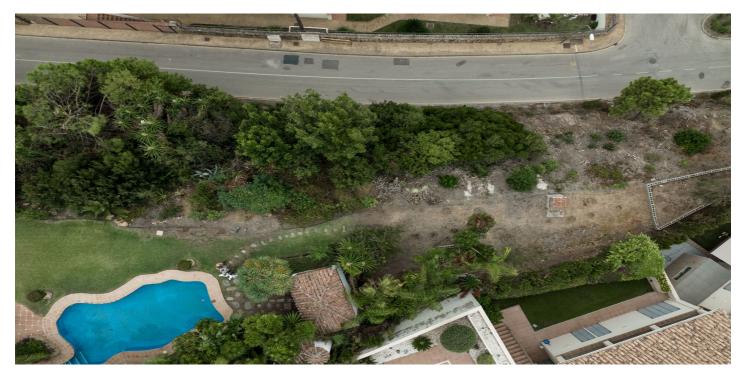

## Jord til salgs i Benahavís, Benahavís

795 000 €

Referanse: R4855243 Plottstørrelse: 512m<sup>2</sup>

#### Costa del Sol, Benahavís

This is a very rare opportunity to purchase an elevated plot with golf, mountain and sea views located within the peaceful urbanisation of Puerto del Almendro. This contemporary villa project has been designed by renowned Marbella architect Cesar de Leyva and he has created a stunning, easily maintained home which would make an excellent second home or holiday rental. This modern, south and south west facing house is distributed over four floors, with terraces on all levels and a rooftop terrace where you can enjoy breathtaking views of Gibraltar and North Africa. The design includes a lift to all floors and a private pool on the upper terrace. The project can be adapted to suit a buyers requirements and has the preliminary planning application in place. The views are protected ensuring a safe haven investment. Puerto del Almendro sits below the Serranía de Ronda mountain range next to Los Arqueros golf and country club and is surrounded by exclusive residential urbanisations. It is just a 5 minute drive to San Pedro de Alcantara and 10 minutes to Puerto Banus.