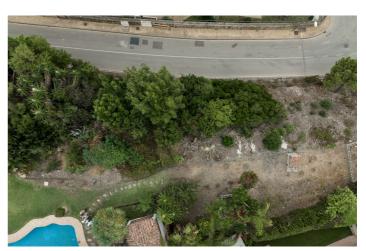

## Jord til salgs i Benahavís, Benahavís

795 000 €

Referanse: R4855243 Plottstørrelse: 512m<sup>2</sup>

#### Costa del Sol, Benahavís

This is a very rare opportunity to purchase an elevated plot with golf, mountain and sea views located within the peaceful urbanisation of Puerto del Almendro. This contemporary villa project has been designed by renowned Marbella architect Cesar de Leyva and he has created a stunning, easily maintained home which would make an excellent second home or holiday rental. This modern, south and south west facing house is distributed over four floors, with terraces on all levels and a rooftop terrace where you can enjoy breathtaking views of Gibraltar and North Africa. The design includes a lift to all floors and a private pool on the upper terrace. The project can be adapted to suit a buyers requirements and has the preliminary planning application in place. The views are protected ensuring a safe haven investment. Puerto del Almendro sits below the Serranía de Ronda mountain range next to Los Arqueros golf and country club and is surrounded by exclusive residential urbanisations. It is just a 5 minute drive to San Pedro de Alcantara and 10 minutes to Puerto Banus.