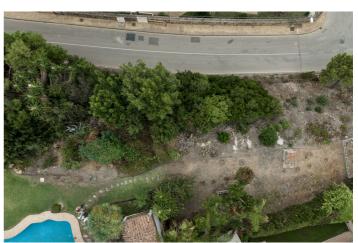

## Land for sale in Benahavís, Benahavís

795,000€

Reference: R4855243 Plot Size: 512m<sup>2</sup>

#### Costa del Sol, Benahavís

This is a very rare opportunity to purchase an elevated plot with golf, mountain and sea views located within the peaceful urbanisation of Puerto del Almendro. This contemporary villa project has been designed by renowned Marbella architect Cesar de Leyva and he has created a stunning, easily maintained home which would make an excellent second home or holiday rental. This modern, south and south west facing house is distributed over four floors, with terraces on all levels and a rooftop terrace where you can enjoy breathtaking views of Gibraltar and North Africa. The design includes a lift to all floors and a private pool on the upper terrace. The project can be adapted to suit a buyers requirements and has the preliminary planning application in place. The views are protected ensuring a safe haven investment. Puerto del Almendro sits below the Serranía de Ronda mountain range next to Los Arqueros golf and country club and is surrounded by exclusive residential urbanisations. It is just a 5 minute drive to San Pedro de Alcantara and 10 minutes to Puerto Banus.