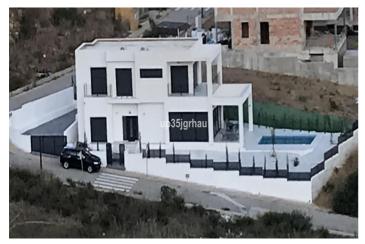

#### Costa de la Luz, San Diego

This impressive plot with sea views in San Diego (near Sotogrande) offers the perfect opportunity to build villas. The large land has an area of 9325 m2 that can be divided into several plots, from 500 m2. The plot is located close to the beach with incredible views of the sea in a quiet area, in an area of new villas.