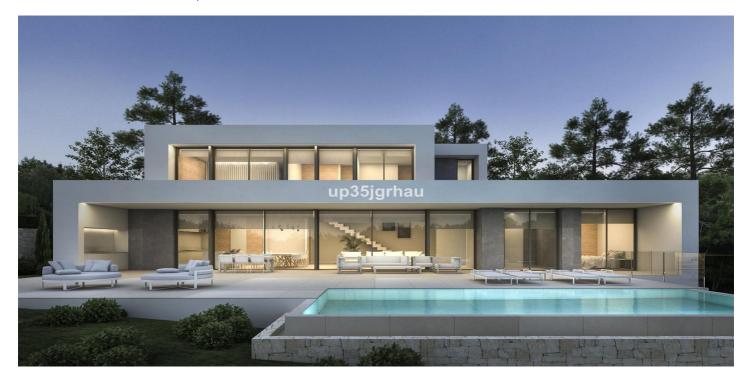

#### Costa de la Luz, San Diego

This impressive plot with sea views in San Diego (near Sotogrande) offers the perfect opportunity to build villas. The large land has an area of 9325 m2 that can be divided into several plots, from 500 m2. The plot is located close to the beach with incredible views of the sea in a quiet area, in an area of new villas.