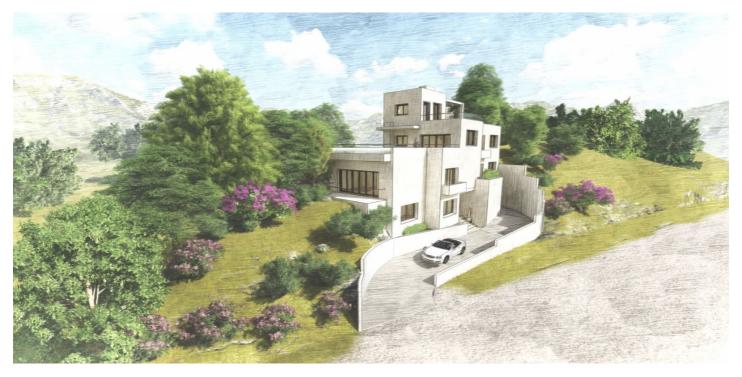

## Costa del Sol, Benahavís

The plot is situated in a gated enclave of luxury residences situated off the Ronda Road a short distance from San Pedro Alcantara and all the facilities of the Marbella area. An exciting villa project has been penned by renowned local Architect Cesar de Leyva which has achieved the goal of making the best of the views whilst providing a comfortable home in the modern idiom with open concept living and up to 4 or 5 bedrooms, all with en suite bathrooms. The goal was to deliver a villa that would be perfect as a second home and therefore there are views and lots of terrace spaces to enjoy rather than extensive gardens to maintain. One of the main features has to be the elevated infinity swimming pool which celebrates the views and will certainly be a talking point for family and friends. The design includes an elevator which will make all areas of the house including the solarium accessible for people of all abilities. The project maximises what can be built on the plot although obviously the buyer will be able to decide whether they need the maximum or something more modest. This is an opportunity to construct an amazing home in a brilliant location. For more details and floor plans please just send us a message. Plot 513 m2 Build of Project 314 m2