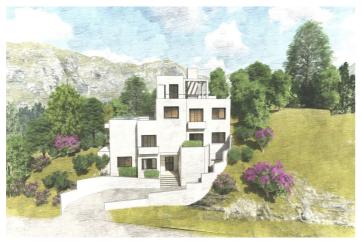

## Costa del Sol, Benahavís

The plot is situated in a gated enclave of luxury residences situated off the Ronda Road a short distance from San Pedro Alcantara and all the facilities of the Marbella area. An exciting villa project has been penned by renowned local Architect Cesar de Leyva which has achieved the goal of making the best of the views whilst providing a comfortable home in the modern idiom with open concept living and up to 4 or 5 bedrooms, all with en suite bathrooms. The goal was to deliver a villa that would be perfect as a second home and therefore there are views and lots of terrace spaces to enjoy rather than extensive gardens to maintain. One of the main features has to be the elevated infinity swimming pool which celebrates the views and will certainly be a talking point for family and friends. The design includes an elevator which will make all areas of the house including the solarium accessible for people of all abilities. The project maximises what can be built on the plot although obviously the buyer will be able to decide whether they need the maximum or something more modest. This is an opportunity to construct an amazing home in a brilliant location. For more details and floor plans please just send us a message. Plot 513 m2 Build of Project 314 m2