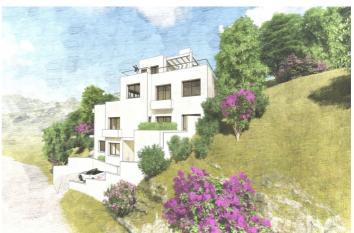

## Residential Plot for sale in Benahavís, Benahavís

795,000€

Reference: R4856236 Plot Size: 513m<sup>2</sup> Build Size: 314m<sup>2</sup>

## Costa del Sol, Benahavís

The plot is situated in a gated enclave of luxury residences situated off the Ronda Road a short distance from San Pedro Alcantara and all the facilities of the Marbella area. An exciting villa project has been penned by renowned local Architect Cesar de Leyva which has achieved the goal of making the best of the views whilst providing a comfortable home in the modern idiom with open concept living and up to 4 or 5 bedrooms, all with en suite bathrooms. The goal was to deliver a villa that would be perfect as a second home and therefore there are views and lots of terrace spaces to enjoy rather than extensive gardens to maintain. One of the main features has to be the elevated infinity swimming pool which celebrates the views and will certainly be a talking point for family and friends. The design includes an elevator which will make all areas of the house including the solarium accessible for people of all abilities. The project maximises what can be built on the plot although obviously the buyer will be able to decide whether they need the maximum or something more modest. This is an opportunity to construct an amazing home in a brilliant location. For more details and floor plans please just send us a message. Plot 513 m2 Build of Project 314 m2