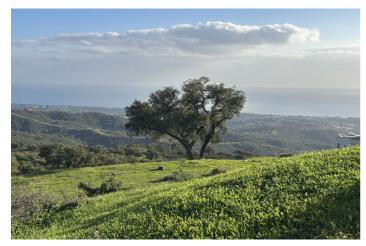

#### Costa del Sol, La Mairena

If you are looking for a large piece of land with entirely stunning sea views, then come and visit this plot on top of the hill above Elviria. Dreams are made of this. THIS IS A PLOT THAT IS RUSTIC with a designation ENCINAR (OAK FOREST) and located on a cattle track...PECUNARIO On the country road leading along the crest of the hills above Elviria, these plots are very unique as they offer south-facing orientation and views to the coast of Marbella East. The most beautiful plot located on the southern facing slope of la Mairena. This land is forestal and rustic and is only buildable according to the LEY DE LA LISTA This means that it can support a private independent family home of 1% of the size of the land only as a "vinculada" where the house includes buildings destined for the keeping of animals and other activities that promote the well-being of the rural land.