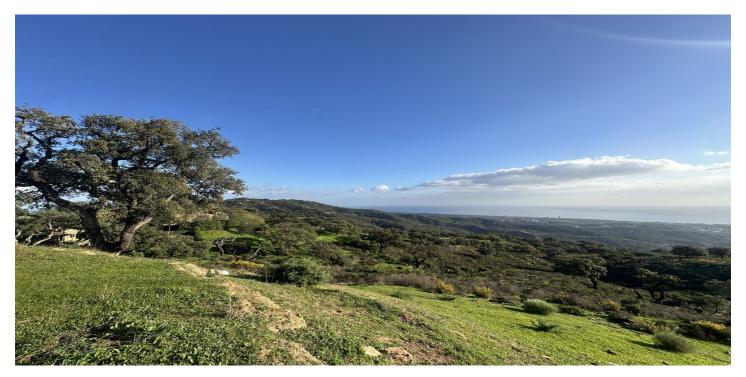

#### Costa del Sol, La Mairena

If you are looking for a large piece of land with entirely stunning sea views, then come and visit this plot on top of the hill above Elviria. Dreams are made of this. THIS IS A PLOT THAT IS RUSTIC with a designation ENCINAR (OAK FOREST) and located on a cattle track...PECUNARIO On the country road leading along the crest of the hills above Elviria, these plots are very unique as they offer south-facing orientation and views to the coast of Marbella East. The most beautiful plot located on the southern facing slope of la Mairena. This land is forestal and rustic and is only buildable according to the LEY DE LA LISTA This means that it can support a private independent family home of 1% of the size of the land only as a "vinculada" where the house includes buildings destined for the keeping of animals and other activities that promote the well-being of the rural land.