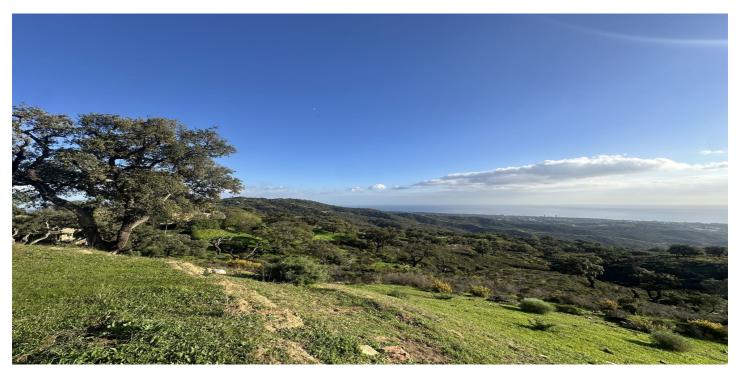

## Costa del Sol, La Mairena

If you are looking for a large piece of land with entirely stunning sea views, then come and visit this plot on top of the hill above Elviria. Dreams are made of this. THIS IS A PLOT THAT IS RUSTIC with a designation ENCINAR (OAK FOREST) and located on a cattle track...PECUNARIO On the country road leading along the crest of the hills above Elviria, these plots are very unique as they offer south-facing orientation and views to the coast of Marbella East. The most beautiful plot located on the southern facing slope of la Mairena. This land is forestal and rustic and is only buildable according to the LEY DE LA LISTA This means that it can support a private independent family home of 1% of the size of the land only as a "vinculada" where the house includes buildings destined for the keeping of animals and other activities that promote the well-being of the rural land.