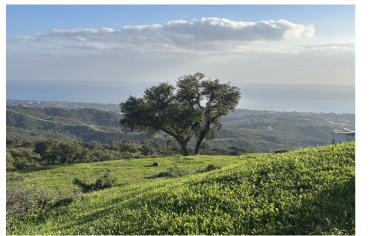

## Costa del Sol, La Mairena

If you are looking for a large piece of land with entirely stunning sea views, then come and visit this plot on top of the hill above Elviria. Dreams are made of this. THIS IS A PLOT THAT IS RUSTIC with a designation ENCINAR (OAK FOREST) and located on a cattle track...PECUNARIO On the country road leading along the crest of the hills above Elviria, these plots are very unique as they offer south-facing orientation and views to the coast of Marbella East. The most beautiful plot located on the southern facing slope of la Mairena. This land is forestal and rustic and is only buildable according to the LEY DE LA LISTA This means that it can support a private independent family home of 1% of the size of the land only as a "vinculada" where the house includes buildings destined for the keeping of animals and other activities that promote the well-being of the rural land.