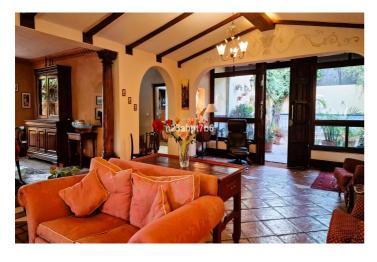

### Costa del Sol, Cortijo Blanco

Superb Andalusian style villa, situated just 200 metres from the beach in Cortijo Blanco, Marbella. The property is situated in a prime location and has been revamped in 2000. It boasts two floors and access to terraces and a spacious garden, offering abundant natural light and privacy. The Ground floor comprises a stately entrance with water fountain, a large living room, dining room, TV room, office, bedroom with bathroom, and a large, fully equipped kitchen with an island in the centre and dailly dining area. A/Ac Hot & Cold with split units, Underfloor Heating in lounge and dining room and fireplace In the outside boasts a covered terrace with a barbecue area, a large flat garden with a Saltwater swimming pool, vegetable garden and a magnificent ancient tree, which provides a unique space for relaxation and shade. The Top floor comprises four bedrooms and two bathrooms. The Master suite has an ensuite bathroom and dressing room. The bedrooms share a large south-facing sunny terrace. Cortijo Blanco is a quiet neighbourhood located on the beach side. that has been improved, including the area of the promenade and the mouth of the river. Amenities are conveniently located nearby, and the CN340 road provides easy access. This villa is a unique property, and its design and character are reflected in its details.