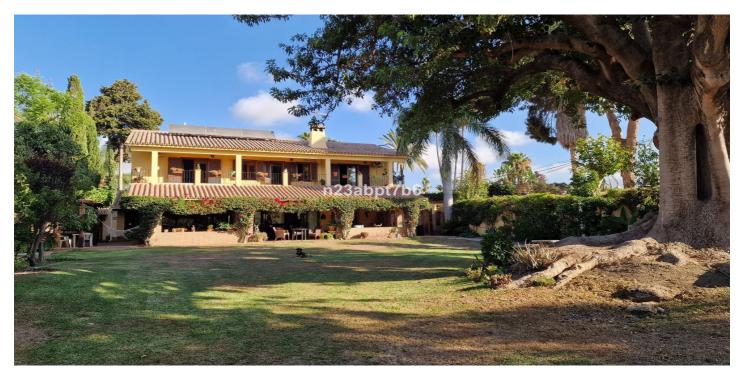

### Costa del Sol, Cortijo Blanco

Superb Andalusian style villa, situated just 200 metres from the beach in Cortijo Blanco, Marbella. The property is situated in a prime location and has been revamped in 2000. It boasts two floors and access to terraces and a spacious garden, offering abundant natural light and privacy. The Ground floor comprises a stately entrance with water fountain, a large living room, dining room, TV room, office, bedroom with bathroom, and a large, fully equipped kitchen with an island in the centre and dailly dining area. A/Ac Hot & Cold with split units, Underfloor Heating in lounge and dining room and fireplace In the outside boasts a covered terrace with a barbecue area, a large flat garden with a Saltwater swimming pool, vegetable garden and a magnificent ancient tree, which provides a unique space for relaxation and shade. The Top floor comprises four bedrooms and two bathrooms. The Master suite has an ensuite bathroom and dressing room. The bedrooms share a large south-facing sunny terrace. Cortijo Blanco is a quiet neighbourhood located on the beach side. that has been improved, including the area of the promenade and the mouth of the river. Amenities are conveniently located nearby, and the CN340 road provides easy access. This villa is a unique property, and its design and character are reflected in its details.