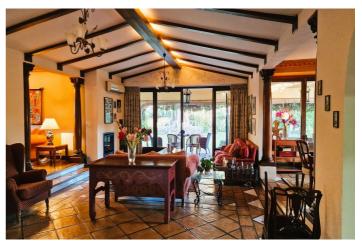

### Costa del Sol, Cortijo Blanco

Superb Andalusian style villa, situated just 200 metres from the beach in Cortijo Blanco, Marbella. The property is situated in a prime location and has been revamped in 2000. It boasts two floors and access to terraces and a spacious garden, offering abundant natural light and privacy. The Ground floor comprises a stately entrance with water fountain, a large living room, dining room, TV room, office, bedroom with bathroom, and a large, fully equipped kitchen with an island in the centre and dailly dining area. A/Ac Hot & Cold with split units, Underfloor Heating in lounge and dining room and fireplace In the outside boasts a covered terrace with a barbecue area, a large flat garden with a Saltwater swimming pool, vegetable garden and a magnificent ancient tree, which provides a unique space for relaxation and shade. The Top floor comprises four bedrooms and two bathrooms. The Master suite has an ensuite bathroom and dressing room. The bedrooms share a large south-facing sunny terrace. Cortijo Blanco is a quiet neighbourhood located on the beach side. that has been improved, including the area of the promenade and the mouth of the river. Amenities are conveniently located nearby, and the CN340 road provides easy access. This villa is a unique property, and its design and character are reflected in its details.