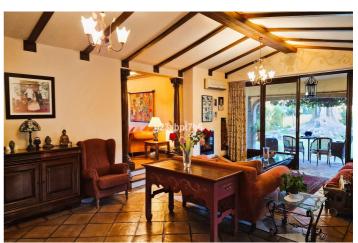

### Costa del Sol, Cortijo Blanco

Superb Andalusian style villa, situated just 200 metres from the beach in Cortijo Blanco, Marbella. The property is situated in a prime location and has been revamped in 2000. It boasts two floors and access to terraces and a spacious garden, offering abundant natural light and privacy. The Ground floor comprises a stately entrance with water fountain, a large living room, dining room, TV room, office, bedroom with bathroom, and a large, fully equipped kitchen with an island in the centre and dailly dining area. A/Ac Hot & Cold with split units, Underfloor Heating in lounge and dining room and fireplace In the outside boasts a covered terrace with a barbecue area, a large flat garden with a Saltwater swimming pool, vegetable garden and a magnificent ancient tree, which provides a unique space for relaxation and shade. The Top floor comprises four bedrooms and two bathrooms. The Master suite has an ensuite bathroom and dressing room. The bedrooms share a large south-facing sunny terrace. Cortijo Blanco is a quiet neighbourhood located on the beach side. that has been improved, including the area of the promenade and the mouth of the river. Amenities are conveniently located nearby, and the CN340 road provides easy access. This villa is a unique property, and its design and character are reflected in its details.