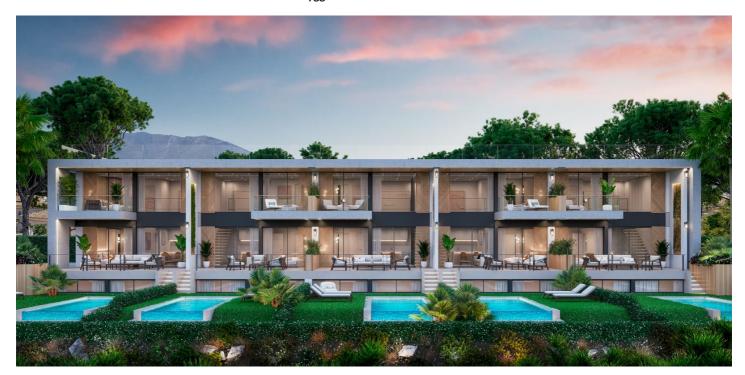

#### Costa del Sol, Marbella

Oppdag enestående luksus med dette eksklusive prosjektet med villaer og leiligheter i Nueva Andalucía, Marbella. Dette innovative konseptet kombinerer privat eierskap med førsteklasses hotelltjenester. Prosjektet ligger i en førsteklasses beliggenhet i Marbella på Costa del Sol, og tilbyr en unik livsstilsinvestering omgitt av sol, strender og et livlig sosialt miljø. Få en estimert årlig avkastning på rundt 8 % ved å la en profesjonell aktør håndtere utleien når du ikke bruker boligen selv. Dette er en unik mulighet for investorer. Regjeringen strammer inn på korttidsutleie, men dette prosjektet er ikke berørt. Du eier eiendommen og får ca. 8 % i årlig avkastning – vi tar oss av all utleie! Prosjektet består av 43 enheter med 1 til 6 soverom, designet for å maksimere plass og naturlig lys. Fellesområdene inkluderer grønne områder, svømmebassenger, treningssenter, spa, coworking og restaurant – alt beboerne trenger i hverdagen. Å eie her betyr en privilegert beliggenhet nær golfbaner, eksklusive merkevarebutikker og Michelin-restauranter. Med rask tilgang til stranden og Puerto Banús er det ideelt både for å bo og investere. Med anslått avkastning på rundt 8 % per år tilbyr prosjektet både luksuriøs livsstil og smart investering.