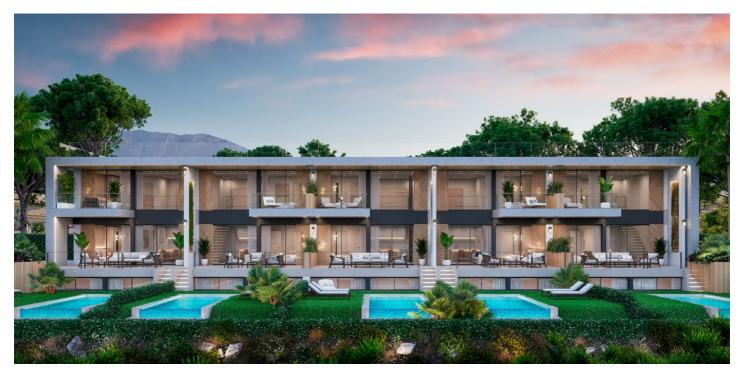

## Rekkehus til salgs i Marbella, Marbella

1 100 000 -1 350 000 €

Referanse: R4953949 Soverom: 4 Bad: 3 Plottstørrelse:  $28m^2 - 88m^2$  Bebygget areal:  $144m^2 - 148m^2$  Terrasse:  $77m^2 - 79m^2$ 

#### Costa del Sol, Marbella

Oppdag enestående luksus med dette eksklusive prosjektet med villaer og leiligheter i Nueva Andalucía, Marbella. Dette innovative konseptet kombinerer privat eierskap med førsteklasses hotelltjenester. Prosjektet ligger i en førsteklasses beliggenhet i Marbella på Costa del Sol, og tilbyr en unik livsstilsinvestering omgitt av sol, strender og et livlig sosialt miljø. Få en estimert årlig avkastning på rundt 8 % ved å la en profesjonell aktør håndtere utleien når du ikke bruker boligen selv. Dette er en unik mulighet for investorer. Regjeringen strammer inn på korttidsutleie, men dette prosjektet er ikke berørt. Du eier eiendommen og får ca. 8 % i årlig avkastning – vi tar oss av all utleie! Prosjektet består av 43 enheter med 1 til 6 soverom, designet for å maksimere plass og naturlig lys. Fellesområdene inkluderer grønne områder, svømmebassenger, treningssenter, spa, coworking og restaurant – alt beboerne trenger i hverdagen. Å eie her betyr en privilegert beliggenhet nær golfbaner, eksklusive merkevarebutikker og Michelin-restauranter. Med rask tilgang til stranden og Puerto Banús er det ideelt både for å bo og investere. Med anslått avkastning på rundt 8 % per år tilbyr prosjektet både luksuriøs livsstil og smart investering.