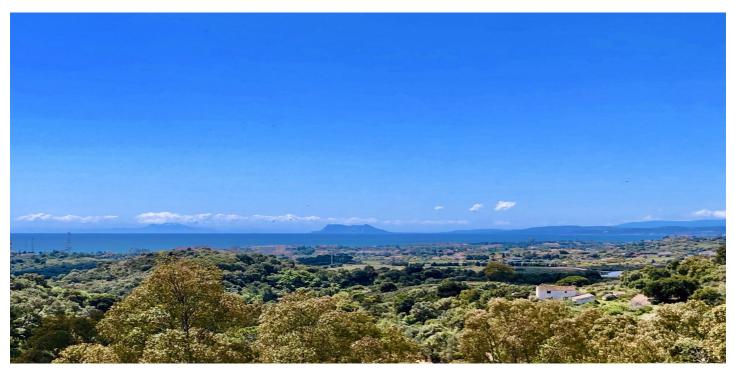

## Costa del Sol, New Golden Mile

LARGE PLOT FOR LUXURY VILLA

Plot Size: 3,176 m<sup>2</sup> Buildable: 500m<sup>2</sup> plus basement and porches

Large plot with unobstructed panoramic, south-western sea view to Gibraltar and Morocco and mountains. Close to beach (2km), great restaurants, supermarkets, hospital, schools etc. La Panera on the New Golden Mile between San Pedro and Estepona is a beautiful and peaceful area, only 10 to 12 minutes from Puerto Banus. High quality urbanisation with luxury villas. All services are in place.

## Setting

Close To Golf Urbanisation Close To Sea Close To Shops Close To Town Close To Schools Close To Forest **Orientation** South West

Utilities Electricity Drinkable Water Telephone Views Sea Mountain Panoramic Forest Category Investment Bargain Luxury