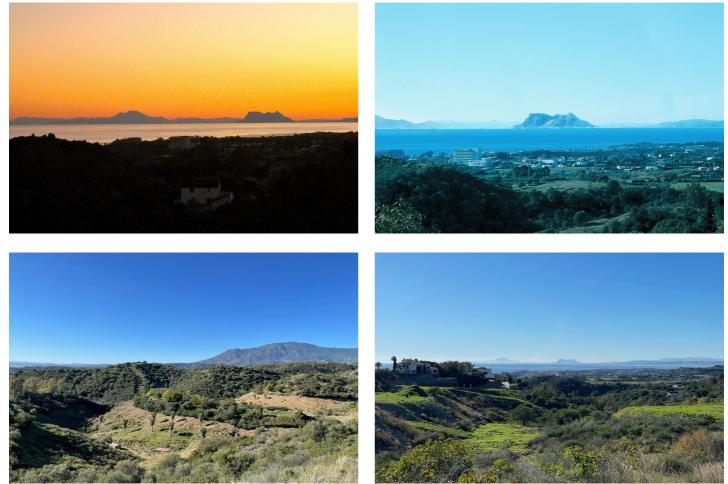

## Costa del Sol, New Golden Mile

LARGE PLOT FOR LUXURY VILLA

Plot Size: 3,176 m<sup>2</sup> Buildable: 500m<sup>2</sup> plus basement and porches

Large plot with unobstructed panoramic, south-western sea view to Gibraltar and Morocco and mountains. Close to beach (2km), great restaurants, supermarkets, hospital, schools etc. La Panera on the New Golden Mile between San Pedro and Estepona is a beautiful and peaceful area, only 10 to 12 minutes from Puerto Banus. High quality urbanisation with luxury villas. All services are in place.

## Setting

Close To Golf Urbanisation Close To Sea Close To Shops Close To Town Close To Schools Close To Forest **Orientation** South West

Utilities Electricity Drinkable Water Telephone Views Sea Mountain Panoramic Forest Category Investment Bargain Luxury