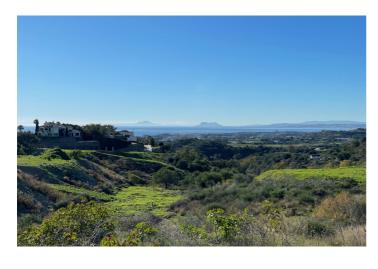

### Costa del Sol, New Golden Mile

LARGE PLOT FOR LUXURY VILLA Double Plot: 3,135m² Buildable: 500m² plus basement and porches Large elevated plot with unobstructed panoramic, south-western sea view to Gibraltar and Morocco and mountains. Close to beach (2km), great restaurants, supermarkets, hospital, schools etc. La Panera on the New Golden Mile between San Pedro and Estepona is a beautiful and peaceful area, only 10 to 12 minutes from Puerto Banus. High quality urbanisation with luxury villas. All services are in place.