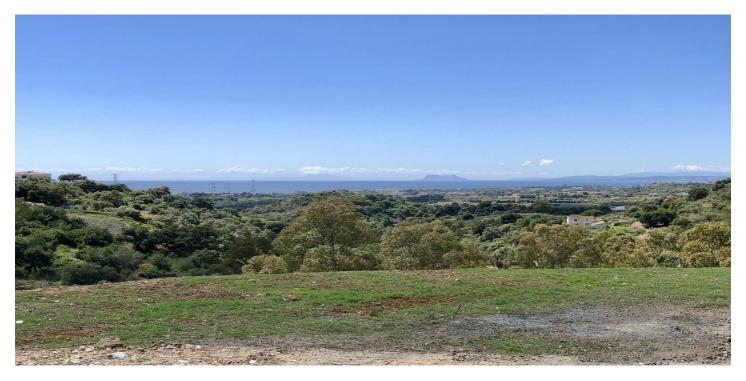

### Costa del Sol, New Golden Mile

LARGE PLOT FOR LUXURY VILLA Double Plot: 3,135m² Buildable: 500m² plus basement and porches Large elevated plot with unobstructed panoramic, south-western sea view to Gibraltar and Morocco and mountains. Close to beach (2km), great restaurants, supermarkets, hospital, schools etc. La Panera on the New Golden Mile between San Pedro and Estepona is a beautiful and peaceful area, only 10 to 12 minutes from Puerto Banus. High quality urbanisation with luxury villas. All services are in place.