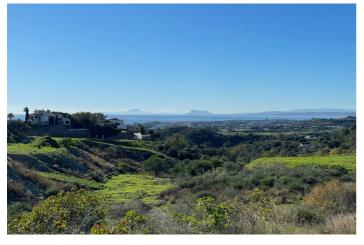

### Costa del Sol, New Golden Mile

LARGE PLOT FOR LUXURY VILLA Double Plot: 2,333m<sup>2</sup> Buildable: 500m<sup>2</sup> plus basement and porches Large elevated plot with unobstructed panoramic, south-western sea view to Gibraltar and Morocco and mountains. Close to beach (2km), great restaurants, supermarkets, hospital, schools etc. La Panera on the New Golden Mile between San Pedro and Estepona is a beautiful and peaceful area, only 10 to 12 minutes from Puerto Banus. High quality urbanisation with luxury villas. All services are in place.