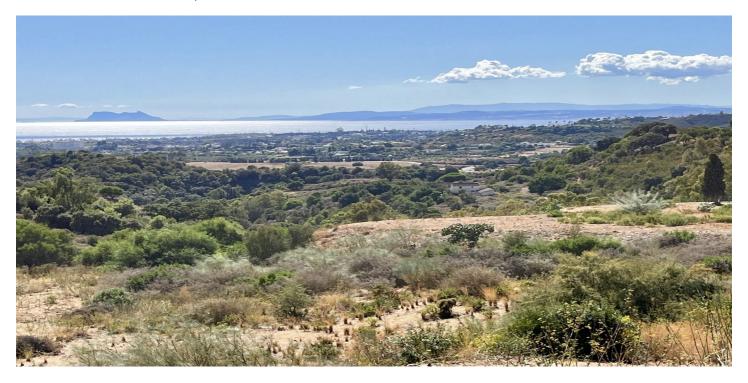

### Costa del Sol, New Golden Mile

LARGE PLOT FOR LUXURY VILLA Double Plot: 2,333m<sup>2</sup> Buildable: 500m<sup>2</sup> plus basement and porches Large elevated plot with unobstructed panoramic, south-western sea view to Gibraltar and Morocco and mountains. Close to beach (2km), great restaurants, supermarkets, hospital, schools etc. La Panera on the New Golden Mile between San Pedro and Estepona is a beautiful and peaceful area, only 10 to 12 minutes from Puerto Banus. High quality urbanisation with luxury villas. All services are in place.