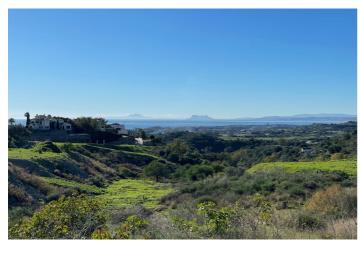

#### Costa del Sol, New Golden Mile

LARGE PLOT FOR LUXURY VILLA Double Plot: 4,553m² Buildable: 1,000m² plus basement and porches Large elevated plot with unobstructed panoramic, south-western sea view to Gibraltar and Morocco and mountains. Close to beach (2km), great restaurants, supermarkets, hospital, schools etc. La Panera on the New Golden Mile between San Pedro and Estepona is a beautiful and peaceful area, only 10 to 12 minutes from Puerto Banus. High quality urbanisation with luxury villas. All services are in place.