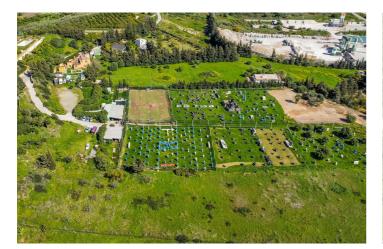

## Costa del Sol, Estepona

\*\*Magnífica parcela de terreno de 24.135 m<sup>2</sup> en Estepona, con agua, electricidad y calificación tanto rústica como industrial\*\*, ubicada en una zona estratégica, ideal para una variedad de proyectos. La propiedad ofrece un sinfín de posibilidades gracias a su ubicación privilegiada y características excepcionales. Posibles usos para el terreno: 1. \*\*Centro ecuestre\*\*: Perfecto para desarrollar un negocio de caballos, con instalaciones como cuadras, picaderos y otros espacios adecuados para la equitación y la cría de caballos. 2. \*\*Actividad agrícola o ganadera\*\*: La parcela es ideal para el cultivo, así como para proyectos de ganadería, permitiendo aprovechar su calificación agrícola para la producción y cría de animales. 3. \*\*Deportes y actividades rurales\*\*: Un terreno de gran amplitud y entorno natural que puede ser destinado a actividades deportivas como motocross, quads, paintball, circuitos deportivos o rutas de mountain bike, entre otros. Un paraíso para los amantes de la aventura y el deporte al aire libre. Características destacadas: - \*\*Ubicación privilegiada\*\*: Situada en la zona del padron, a tan solo 1 km del mar y a 10 minutos del centro de Estepona. Acceso directo desde la autopista A-7, lo que facilita las conexiones con Estepona (3 km), Puerto Banús (10 km) y Málaga (75 km), garantizando comodidad y proximidad a servicios y zonas turísticas. - \*\*Vistas panorámicas\*\*: La parcela se encuentra en una colina con una suave pendiente, lo que permite disfrutar de unas vistas espectaculares del paisaje circundante y del mar en la distancia. - \*\*Uso industrial permitido\*\*: La parte baja de la parcela está clasificada como suelo industrial, lo que abre la posibilidad de construir naves industriales, almacenes o cualquier otro tipo de edificación industrial. - \*\*Accesibilidad y comodidad\*\*: Con dos accesos privado y amplio espacio de estacionamiento, el terreno es fácilmente accesible, lo que lo hace perfecto para actividades que requieran gran afluencia de vehículos o el establecimiento de un centro de operaciones. Este terreno es una oportunidad única para quienes busquen un espacio versátil con múltiples opciones de desarrollo, en una ubicación inmejorable en la Costa del Sol. Ideal tanto para proyectos empresariales como para aquellos que deseen aprovechar la belleza natural y las excelentes comunicaciones de la zona.