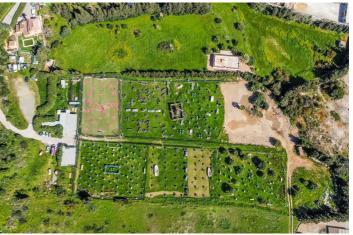

## Costa del Sol, Estepona

\*\*Magnífica parcela de terreno de 24.135 m<sup>2</sup> en Estepona, con agua, electricidad y calificación tanto rústica como industrial\*\*, ubicada en una zona estratégica, ideal para una variedad de proyectos. La propiedad ofrece un sinfín de posibilidades gracias a su ubicación privilegiada y características excepcionales. Posibles usos para el terreno: 1. \*\*Centro ecuestre\*\*: Perfecto para desarrollar un negocio de caballos, con instalaciones como cuadras, picaderos y otros espacios adecuados para la equitación y la cría de caballos. 2. \*\*Actividad agrícola o ganadera\*\*: La parcela es ideal para el cultivo, así como para proyectos de ganadería, permitiendo aprovechar su calificación agrícola para la producción y cría de animales. 3. \*\*Deportes y actividades rurales\*\*: Un terreno de gran amplitud y entorno natural que puede ser destinado a actividades deportivas como motocross, quads, paintball, circuitos deportivos o rutas de mountain bike, entre otros. Un paraíso para los amantes de la aventura y el deporte al aire libre. Características destacadas: - \*\*Ubicación privilegiada\*\*: Situada en la zona del padron, a tan solo 1 km del mar y a 10 minutos del centro de Estepona. Acceso directo desde la autopista A-7, lo que facilita las conexiones con Estepona (3 km), Puerto Banús (10 km) y Málaga (75 km), garantizando comodidad y proximidad a servicios y zonas turísticas. - \*\*Vistas panorámicas\*\*: La parcela se encuentra en una colina con una suave pendiente, lo que permite disfrutar de unas vistas espectaculares del paisaje circundante y del mar en la distancia. - \*\*Uso industrial permitido\*\*: La parte baja de la parcela está clasificada como suelo industrial, lo que abre la posibilidad de construir naves industriales, almacenes o cualquier otro tipo de edificación industrial. - \*\*Accesibilidad y comodidad\*\*: Con dos accesos privado y amplio espacio de estacionamiento, el terreno es fácilmente accesible, lo que lo hace perfecto para actividades que requieran gran afluencia de vehículos o el establecimiento de un centro de operaciones. Este terreno es una oportunidad única para quienes busquen un espacio versátil con múltiples opciones de desarrollo, en una ubicación inmejorable en la Costa del Sol. Ideal tanto para proyectos empresariales como para aquellos que deseen aprovechar la belleza natural y las excelentes comunicaciones de la zona.