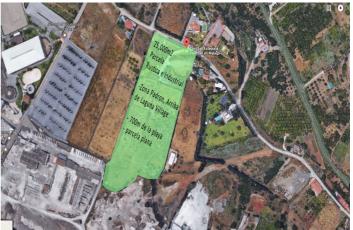

## Costa del Sol, Estepona

\*\*Magnífica parcela de terreno de 24.135 m<sup>2</sup> en Estepona, con agua, electricidad y calificación tanto rústica como industrial\*\*, ubicada en una zona estratégica, ideal para una variedad de proyectos. La propiedad ofrece un sinfín de posibilidades gracias a su ubicación privilegiada y características excepcionales. Posibles usos para el terreno: 1. \*\*Centro ecuestre\*\*: Perfecto para desarrollar un negocio de caballos, con instalaciones como cuadras, picaderos y otros espacios adecuados para la equitación y la cría de caballos. 2. \*\*Actividad agrícola o ganadera\*\*: La parcela es ideal para el cultivo, así como para proyectos de ganadería, permitiendo aprovechar su calificación agrícola para la producción y cría de animales. 3. \*\*Deportes y actividades rurales\*\*: Un terreno de gran amplitud y entorno natural que puede ser destinado a actividades deportivas como motocross, quads, paintball, circuitos deportivos o rutas de mountain bike, entre otros. Un paraíso para los amantes de la aventura y el deporte al aire libre. Características destacadas: - \*\*Ubicación privilegiada\*\*: Situada en la zona del padron, a tan solo 1 km del mar y a 10 minutos del centro de Estepona. Acceso directo desde la autopista A-7, lo que facilita las conexiones con Estepona (3 km), Puerto Banús (10 km) y Málaga (75 km), garantizando comodidad y proximidad a servicios y zonas turísticas. - \*\*Vistas panorámicas\*\*: La parcela se encuentra en una colina con una suave pendiente, lo que permite disfrutar de unas vistas espectaculares del paisaje circundante y del mar en la distancia. - \*\*Uso industrial permitido\*\*: La parte baja de la parcela está clasificada como suelo industrial, lo que abre la posibilidad de construir naves industriales, almacenes o cualquier otro tipo de edificación industrial. - \*\*Accesibilidad y comodidad\*\*: Con dos accesos privado y amplio espacio de estacionamiento, el terreno es fácilmente accesible, lo que lo hace perfecto para actividades que requieran gran afluencia de vehículos o el establecimiento de un centro de operaciones. Este terreno es una oportunidad única para quienes busquen un espacio versátil con múltiples opciones de desarrollo, en una ubicación inmejorable en la Costa del Sol. Ideal tanto para proyectos empresariales como para aquellos que deseen aprovechar la belleza natural y las excelentes comunicaciones de la zona.