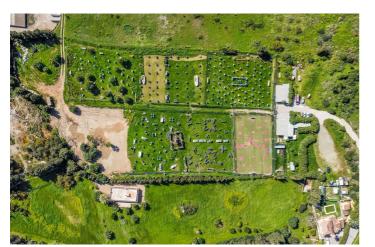

## Costa del Sol, Estepona

\*\*Magnífica parcela de terreno de 24.135 m<sup>2</sup> en Estepona, con agua, electricidad y calificación tanto rústica como industrial\*\*, ubicada en una zona estratégica, ideal para una variedad de proyectos. La propiedad ofrece un sinfín de posibilidades gracias a su ubicación privilegiada y características excepcionales. Posibles usos para el terreno: 1. \*\*Centro ecuestre\*\*: Perfecto para desarrollar un negocio de caballos, con instalaciones como cuadras, picaderos y otros espacios adecuados para la equitación y la cría de caballos. 2. \*\*Actividad agrícola o ganadera\*\*: La parcela es ideal para el cultivo, así como para proyectos de ganadería, permitiendo aprovechar su calificación agrícola para la producción y cría de animales. 3. \*\*Deportes y actividades rurales\*\*: Un terreno de gran amplitud y entorno natural que puede ser destinado a actividades deportivas como motocross, quads, paintball, circuitos deportivos o rutas de mountain bike, entre otros. Un paraíso para los amantes de la aventura y el deporte al aire libre. Características destacadas: - \*\*Ubicación privilegiada\*\*: Situada en la zona del padron, a tan solo 1 km del mar y a 10 minutos del centro de Estepona. Acceso directo desde la autopista A-7, lo que facilita las conexiones con Estepona (3 km), Puerto Banús (10 km) y Málaga (75 km), garantizando comodidad y proximidad a servicios y zonas turísticas. - \*\*Vistas panorámicas\*\*: La parcela se encuentra en una colina con una suave pendiente, lo que permite disfrutar de unas vistas espectaculares del paisaje circundante y del mar en la distancia. - \*\*Uso industrial permitido\*\*: La parte baja de la parcela está clasificada como suelo industrial, lo que abre la posibilidad de construir naves industriales, almacenes o cualquier otro tipo de edificación industrial. - \*\*Accesibilidad y comodidad\*\*: Con dos accesos privado y amplio espacio de estacionamiento, el terreno es fácilmente accesible, lo que lo hace perfecto para actividades que requieran gran afluencia de vehículos o el establecimiento de un centro de operaciones. Este terreno es una oportunidad única para quienes busquen un espacio versátil con múltiples opciones de desarrollo, en una ubicación inmejorable en la Costa del Sol. Ideal tanto para proyectos empresariales como para aquellos que deseen aprovechar la belleza natural y las excelentes comunicaciones de la zona.