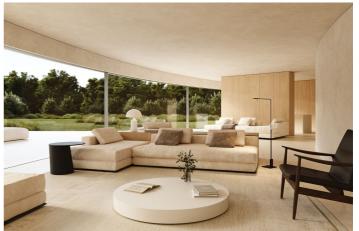

## Costa de la Luz, Sotogrande

1.009,10 m2 la superficie de la casa se distribuye en tres plantas que descienden de la parcela de 2.209,00 m2. 6 DORMITORIOS. Todos los dormitorios cuentan con zona de vestidor y estudio. Disponen de iluminación y ventilación directa. PISCINA EXTERIOR La piscina tiene 12m de largo y 5m de ancho, lo que facilita su uso como elemento deportivo. ESPEJO DE AGUA DE PASEO La presencia de un espejo de agua contiguo a la piscina genera una sensación de frescor y aporta luminosidad a la vivienda. ZONA DE BIENESTAR La casa cuenta con SPA, gimnasio, sauna para asegurar el bienestar y facilitar una vida saludable. PISCINA CLIMATIZADA En el sótano hay una piscina climatizada que está iluminada con iluminación LED. ILUMINACIÓN CIRCADIANA La iluminación Ciradian consiste en la regulación automática del tono de luz para adaptarse a las necesidades humanas. CONTACTO CON LA NATURALEZA La villa está ubicada en el entorno más privilegiado rodeada completamente de naturaleza, sin abandonar todas las comodidades de la vida cosmopolita. VISTAS AL REAL CLUB VALDERRAMA La villa tiene vistas al Real Club de Valderrama desde todos los dormitorios del primer piso. SEGURIDAD La urbanización dispone de su propio servicio de seguridad. ASCENSOR La villa dispone de un ascensor totalmente personalizado que conecta el sótano, la planta baja y la primera planta.