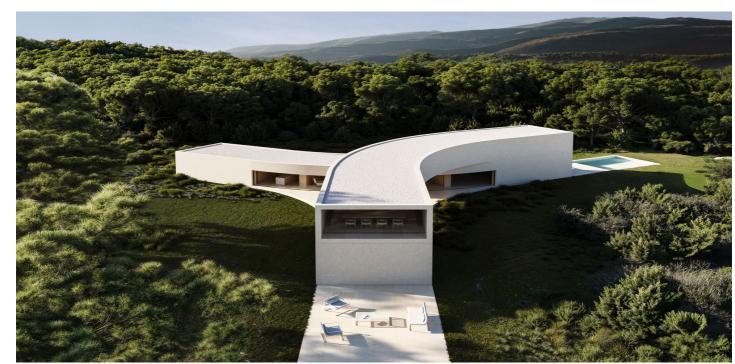

## Villa - Chalet en venta en Sotogrande, Sotogrande

Referencia: R4766122 Dormitorios: 7 Baños: 8 Terreno: 2.212m<sup>2</sup> Construído: 1.255m<sup>2</sup>

## Costa de la Luz, Sotogrande

1.009,10 m2 la superficie de la casa se distribuye en tres plantas que descienden de la parcela de 2.209,00 m2. 6 DORMITORIOS. Todos los dormitorios cuentan con zona de vestidor y estudio. Disponen de iluminación y ventilación directa. PISCINA EXTERIOR La piscina tiene 12m de largo y 5m de ancho, lo que facilita su uso como elemento deportivo. ESPEJO DE AGUA DE PASEO La presencia de un espejo de agua contiguo a la piscina genera una sensación de frescor y aporta luminosidad a la vivienda. ZONA DE BIENESTAR La casa cuenta con SPA, gimnasio, sauna para asegurar el bienestar y facilitar una vida saludable. PISCINA CLIMATIZADA En el sótano hay una piscina climatizada que está iluminada con iluminación LED. ILUMINACIÓN CIRCADIANA La iluminación Ciradian consiste en la regulación automática del tono de luz para adaptarse a las necesidades humanas. CONTACTO CON LA NATURALEZA La villa está ubicada en el entorno más privilegiado rodeada completamente de naturaleza, sin abandonar todas las comodidades de la vida cosmopolita. VISTAS AL REAL CLUB VALDERRAMA La villa tiene vistas al Real Club de Valderrama desde todos los dormitorios del primer piso. SEGURIDAD La urbanización dispone de su propio servicio de seguridad. ASCENSOR La villa dispone de un ascensor totalmente personalizado que conecta el sótano, la planta baja y la primera planta.