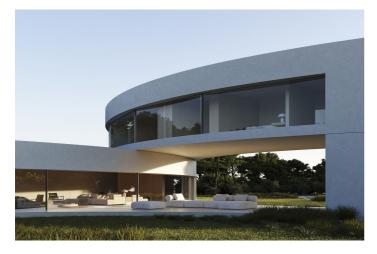

## Costa de la Luz, Sotogrande

1.009,10 m2 la superficie de la casa se distribuye en tres plantas que descienden de la parcela de 2.209,00 m2. 6 DORMITORIOS. Todos los dormitorios cuentan con zona de vestidor y estudio. Disponen de iluminación y ventilación directa. PISCINA EXTERIOR La piscina tiene 12m de largo y 5m de ancho, lo que facilita su uso como elemento deportivo. ESPEJO DE AGUA DE PASEO La presencia de un espejo de agua contiguo a la piscina genera una sensación de frescor y aporta luminosidad a la vivienda. ZONA DE BIENESTAR La casa cuenta con SPA, gimnasio, sauna para asegurar el bienestar y facilitar una vida saludable. PISCINA CLIMATIZADA En el sótano hay una piscina climatizada que está iluminada con iluminación LED. ILUMINACIÓN CIRCADIANA La iluminación Ciradian consiste en la regulación automática del tono de luz para adaptarse a las necesidades humanas. CONTACTO CON LA NATURALEZA La villa está ubicada en el entorno más privilegiado rodeada completamente de naturaleza, sin abandonar todas las comodidades de la vida cosmopolita. VISTAS AL REAL CLUB VALDERRAMA La villa tiene vistas al Real Club de Valderrama desde todos los dormitorios del primer piso. SEGURIDAD La urbanización dispone de su propio servicio de seguridad. ASCENSOR La villa dispone de un ascensor totalmente personalizado que conecta el sótano, la planta baja y la primera planta.