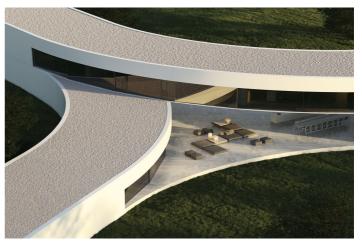

## Costa de la Luz, Sotogrande

1.009,10 m2 la superficie de la casa se distribuye en tres plantas que descienden de la parcela de 2.209,00 m2. 6 DORMITORIOS. Todos los dormitorios cuentan con zona de vestidor y estudio. Disponen de iluminación y ventilación directa. PISCINA EXTERIOR La piscina tiene 12m de largo y 5m de ancho, lo que facilita su uso como elemento deportivo. ESPEJO DE AGUA DE PASEO La presencia de un espejo de agua contiguo a la piscina genera una sensación de frescor y aporta luminosidad a la vivienda. ZONA DE BIENESTAR La casa cuenta con SPA, gimnasio, sauna para asegurar el bienestar y facilitar una vida saludable. PISCINA CLIMATIZADA En el sótano hay una piscina climatizada que está iluminada con iluminación LED. ILUMINACIÓN CIRCADIANA La iluminación Ciradian consiste en la regulación automática del tono de luz para adaptarse a las necesidades humanas. CONTACTO CON LA NATURALEZA La villa está ubicada en el entorno más privilegiado rodeada completamente de naturaleza, sin abandonar todas las comodidades de la vida cosmopolita. VISTAS AL REAL CLUB VALDERRAMA La villa tiene vistas al Real Club de Valderrama desde todos los dormitorios del primer piso. SEGURIDAD La urbanización dispone de su propio servicio de seguridad. ASCENSOR La villa dispone de un ascensor totalmente personalizado que conecta el sótano, la planta baja y la primera planta.