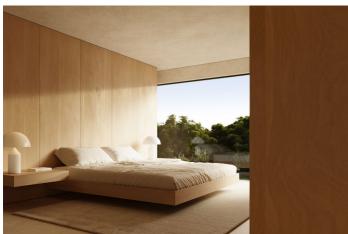

## Costa de la Luz, Sotogrande

1.009,10 m2 la superficie de la casa se distribuye en tres plantas que descienden de la parcela de 2.209,00 m2. 6 DORMITORIOS. Todos los dormitorios cuentan con zona de vestidor y estudio. Disponen de iluminación y ventilación directa. PISCINA EXTERIOR La piscina tiene 12m de largo y 5m de ancho, lo que facilita su uso como elemento deportivo. ESPEJO DE AGUA DE PASEO La presencia de un espejo de agua contiguo a la piscina genera una sensación de frescor y aporta luminosidad a la vivienda. ZONA DE BIENESTAR La casa cuenta con SPA, gimnasio, sauna para asegurar el bienestar y facilitar una vida saludable. PISCINA CLIMATIZADA En el sótano hay una piscina climatizada que está iluminada con iluminación LED. ILUMINACIÓN CIRCADIANA La iluminación Ciradian consiste en la regulación automática del tono de luz para adaptarse a las necesidades humanas. CONTACTO CON LA NATURALEZA La villa está ubicada en el entorno más privilegiado rodeada completamente de naturaleza, sin abandonar todas las comodidades de la vida cosmopolita. VISTAS AL REAL CLUB VALDERRAMA La villa tiene vistas al Real Club de Valderrama desde todos los dormitorios del primer piso. SEGURIDAD La urbanización dispone de su propio servicio de seguridad. ASCENSOR La villa dispone de un ascensor totalmente personalizado que conecta el sótano, la planta baja y la primera planta.