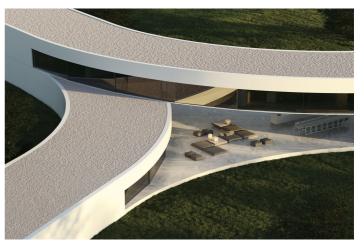

## Costa de la Luz, Sotogrande

1.009,10 m2 the surface of the house is distributed in three floors that go down the plot of 2.209,00 m2. 6 BEDROOMS. All bedrooms have a dressing area and a study. They have direct lighting and ventilation. OUTDOOR POOL The pool is 12m long and 5m wide, which facilitates its uses as a sport element. WALK-IN WATER MIRROR The presence of a water mirror adjoining to the pool generates a feeling of freshness and brings light to the house. WELLNESS AREA The house count with SPA, gym, sauna to ensure the well-being and facilitate a healthy life. HEATED SWIMMING POOL In the basement there is a heated swimming pool that is illuminated with LED lighting. CIRCADIAN LIGHTING Ciradian lighting consists of the automatic regulation of the light tone to suit human needs. CONTACT WITH NATURE The villa is located in the most privileged environment completely surrounded by nature, without leaving all the comforts of cosmopolitan life. VIEWS TO REAL CLUB VALDERRAMA The villa has views of the Real Club de Valderrama from all first-floor bedrooms. SECURITY The urbanization has its own security service. ELEVATOR The villa has a fully customized elevator connecting the basement, the ground floor and the first floor.