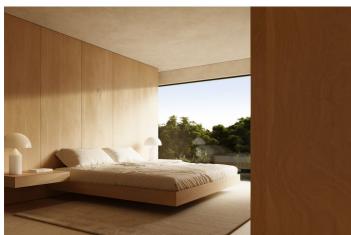

## Costa de la Luz, Sotogrande

1.009,10 m2 the surface of the house is distributed in three floors that go down the plot of 2.209,00 m2. 6 BEDROOMS. All bedrooms have a dressing area and a study. They have direct lighting and ventilation. OUTDOOR POOL The pool is 12m long and 5m wide, which facilitates its uses as a sport element. WALK-IN WATER MIRROR The presence of a water mirror adjoining to the pool generates a feeling of freshness and brings light to the house. WELLNESS AREA The house count with SPA, gym, sauna to ensure the well-being and facilitate a healthy life. HEATED SWIMMING POOL In the basement there is a heated swimming pool that is illuminated with LED lighting. CIRCADIAN LIGHTING Ciradian lighting consists of the automatic regulation of the light tone to suit human needs. CONTACT WITH NATURE The villa is located in the most privileged environment completely surrounded by nature, without leaving all the comforts of cosmopolitan life. VIEWS TO REAL CLUB VALDERRAMA The villa has views of the Real Club de Valderrama from all first-floor bedrooms. SECURITY The urbanization has its own security service. ELEVATOR The villa has a fully customized elevator connecting the basement, the ground floor and the first floor.