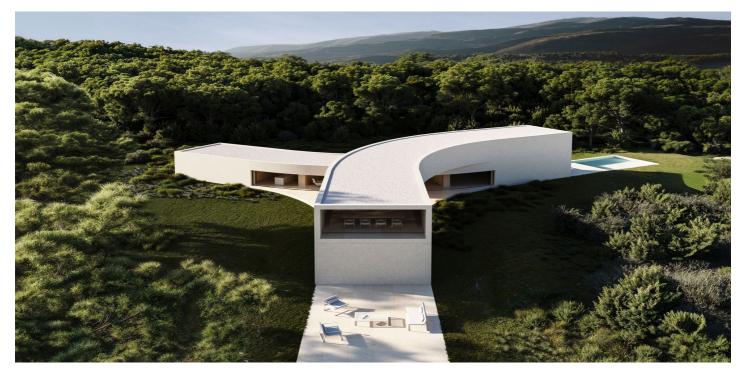

## Detached Villa for sale in Sotogrande, Sotogrande

 $\label{eq:reference: R4766122} \begin{array}{cccc} \text{Bedrooms: 7} & \text{Bathrooms: 8} & \text{Plot Size: } 2,212m^2 & \text{Build Size: } 1,255m^2 \end{array}$ 

## Costa de la Luz, Sotogrande

1.009,10 m2 the surface of the house is distributed in three floors that go down the plot of 2.209,00 m2. 6 BEDROOMS. All bedrooms have a dressing area and a study. They have direct lighting and ventilation. OUTDOOR POOL The pool is 12m long and 5m wide, which facilitates its uses as a sport element. WALK-IN WATER MIRROR The presence of a water mirror adjoining to the pool generates a feeling of freshness and brings light to the house. WELLNESS AREA The house count with SPA, gym, sauna to ensure the well-being and facilitate a healthy life. HEATED SWIMMING POOL In the basement there is a heated swimming pool that is illuminated with LED lighting. CIRCADIAN LIGHTING Ciradian lighting consists of the automatic regulation of the light tone to suit human needs. CONTACT WITH NATURE The villa is located in the most privileged environment completely surrounded by nature, without leaving all the comforts of cosmopolitan life. VIEWS TO REAL CLUB VALDERRAMA The villa has views of the Real Club de Valderrama from all first-floor bedrooms. SECURITY The urbanization has its own security service. ELEVATOR The villa has a fully customized elevator connecting the basement, the ground floor and the first floor.