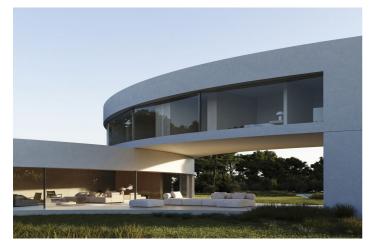

## Costa de la Luz, Sotogrande

1.009,10 m2 the surface of the house is distributed in three floors that go down the plot of 2.209,00 m2. 6 BEDROOMS. All bedrooms have a dressing area and a study. They have direct lighting and ventilation. OUTDOOR POOL The pool is 12m long and 5m wide, which facilitates its uses as a sport element. WALK-IN WATER MIRROR The presence of a water mirror adjoining to the pool generates a feeling of freshness and brings light to the house. WELLNESS AREA The house count with SPA, gym, sauna to ensure the well-being and facilitate a healthy life. HEATED SWIMMING POOL In the basement there is a heated swimming pool that is illuminated with LED lighting. CIRCADIAN LIGHTING Ciradian lighting consists of the automatic regulation of the light tone to suit human needs. CONTACT WITH NATURE The villa is located in the most privileged environment completely surrounded by nature, without leaving all the comforts of cosmopolitan life. VIEWS TO REAL CLUB VALDERRAMA The villa has views of the Real Club de Valderrama from all first-floor bedrooms. SECURITY The urbanization has its own security service. ELEVATOR The villa has a fully customized elevator connecting the basement, the ground floor and the first floor.