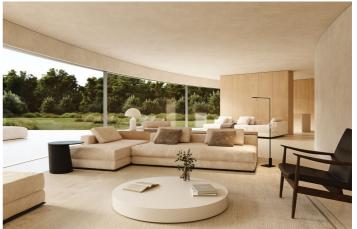

## Costa de la Luz, Sotogrande

1.009,10 m2 the surface of the house is distributed in three floors that go down the plot of 2.209,00 m2. 6 BEDROOMS. All bedrooms have a dressing area and a study. They have direct lighting and ventilation. OUTDOOR POOL The pool is 12m long and 5m wide, which facilitates its uses as a sport element. WALK-IN WATER MIRROR The presence of a water mirror adjoining to the pool generates a feeling of freshness and brings light to the house. WELLNESS AREA The house count with SPA, gym, sauna to ensure the well-being and facilitate a healthy life. HEATED SWIMMING POOL In the basement there is a heated swimming pool that is illuminated with LED lighting. CIRCADIAN LIGHTING Ciradian lighting consists of the automatic regulation of the light tone to suit human needs. CONTACT WITH NATURE The villa is located in the most privileged environment completely surrounded by nature, without leaving all the comforts of cosmopolitan life. VIEWS TO REAL CLUB VALDERRAMA The villa has views of the Real Club de Valderrama from all first-floor bedrooms. SECURITY The urbanization has its own security service. ELEVATOR The villa has a fully customized elevator connecting the basement, the ground floor and the first floor.