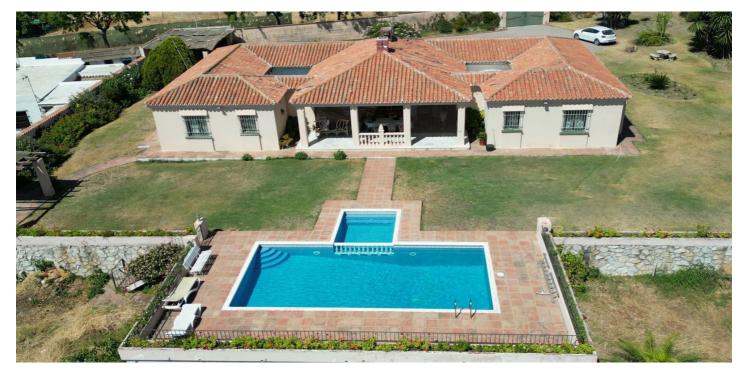

#### Costa del Sol, Cancelada

PERFECT FOR INVESTORS! Villa with large plot of land perfect for large investors, it is a property located on a plot of 10.000m2, located in a small neighbourhood of Estepona. Around it we find all kinds of services, restaurants, supermarkets, schools, colleges, bus stop...... its location is unbeatable and that is why it is one of the most sought after areas in recent times, any investment in this area will be quickly revalued. It is a growing area where there are many new luxury properties around and with a strong projection in the future. It has a very solid infrastructure that offers the tranquillity of the suburbs with the advantages of having everything close by in a very pleasant environment. The property, located in the estate, needs renovation but has a lot of potential, with large rooms, 2 internal patios, large parking area, large terrace with private pool and spectacular sea and mountain views in a panoramic view, something truly unique in the area. No images of the property are attached for the privacy of the owners, if you would like more information please ask for it and we will send you the photos of the property privately. The potential of the property lies mainly in the urban land, due to the multiple investment options it offers. It really is a finca with its own charm and a lot of potential in one of the best areas of the Costa del Sol!!!