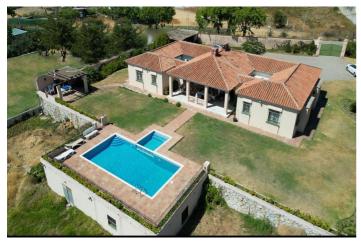

#### Costa del Sol, Cancelada

PERFECT FOR INVESTORS! Villa with large plot of land perfect for large investors, it is a property located on a plot of 10.000m2, located in a small neighbourhood of Estepona. Around it we find all kinds of services, restaurants, supermarkets, schools, colleges, bus stop...... its location is unbeatable and that is why it is one of the most sought after areas in recent times, any investment in this area will be quickly revalued. It is a growing area where there are many new luxury properties around and with a strong projection in the future. It has a very solid infrastructure that offers the tranquillity of the suburbs with the advantages of having everything close by in a very pleasant environment. The property, located in the estate, needs renovation but has a lot of potential, with large rooms, 2 internal patios, large parking area, large terrace with private pool and spectacular sea and mountain views in a panoramic view, something truly unique in the area. No images of the property are attached for the privacy of the owners, if you would like more information please ask for it and we will send you the photos of the property privately. The potential of the property lies mainly in the urban land, due to the multiple investment options it offers. It really is a finca with its own charm and a lot of potential in one of the best areas of the Costa del Sol!!!