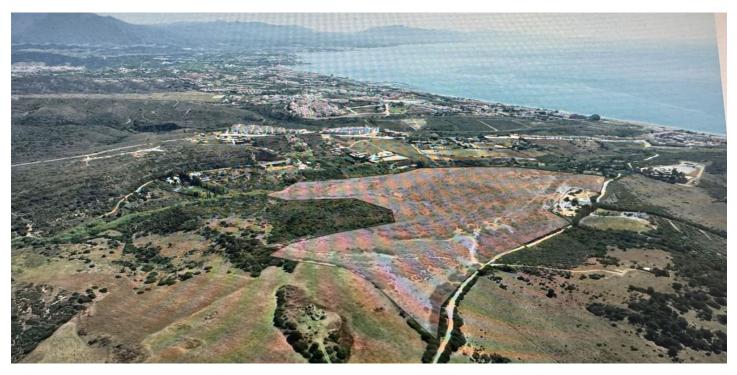

## Jord til salgs i Manilva, Manilva

Referanse: R4870576 Plottstørrelse: 336 431m<sup>2</sup>

## Costa del Sol, Manilva

An exceptional estate for sale in Martagina, Manilva, located just minutes from Sotogrande. This large plot boasts a prime location with sweeping views of the Mediterranean Sea. Set on a spacious plot, this property is ideally suited for large-scale educational, healthcare, sports, leisure, and other developments—an outstanding investment opportunity in a highly desirable area brimming with potential. Strategically positioned near Sotogrande, this estate offers easy access to major routes and amenities while providing a tranquil, scenic setting. Its proximity to the Mediterranean ensures stunning sea views and a serene natural backdrop, blending convenience with relaxation. Perfect for Large-Scale Projects: Spanning 34.2 hectares, this expansive and adaptable property is perfect for a variety of projects. From educational institutions to healthcare complexes, premier sports facilities, or leisure and entertainment hubs, the opportunities are vast. Its prime location and breathtaking views make it an ideal foundation for visionary developments.