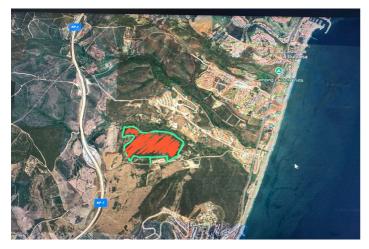

## Jord til salgs i Manilva, Manilva

Referanse: R4870576 Plottstørrelse: 336 431m<sup>2</sup>

## Costa del Sol, Manilva

An exceptional estate for sale in Martagina, Manilva, located just minutes from Sotogrande. This large plot boasts a prime location with sweeping views of the Mediterranean Sea. Set on a spacious plot, this property is ideally suited for large-scale educational, healthcare, sports, leisure, and other developments—an outstanding investment opportunity in a highly desirable area brimming with potential. Strategically positioned near Sotogrande, this estate offers easy access to major routes and amenities while providing a tranquil, scenic setting. Its proximity to the Mediterranean ensures stunning sea views and a serene natural backdrop, blending convenience with relaxation. Perfect for Large-Scale Projects: Spanning 34.2 hectares, this expansive and adaptable property is perfect for a variety of projects. From educational institutions to healthcare complexes, premier sports facilities, or leisure and entertainment hubs, the opportunities are vast. Its prime location and breathtaking views make it an ideal foundation for visionary developments.