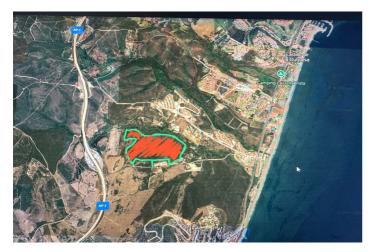

## Terreno Rustico en venta en Manilva, Manilva

10.200.000 €

Referencia: R4870576 Terreno: 336.431m<sup>2</sup>

## Costa del Sol, Manilva

An exceptional estate for sale in Martagina, Manilva, located just minutes from Sotogrande. This large plot boasts a prime location with sweeping views of the Mediterranean Sea. Set on a spacious plot, this property is ideally suited for large-scale educational, healthcare, sports, leisure, and other developments—an outstanding investment opportunity in a highly desirable area brimming with potential. Strategically positioned near Sotogrande, this estate offers easy access to major routes and amenities while providing a tranquil, scenic setting. Its proximity to the Mediterranean ensures stunning sea views and a serene natural backdrop, blending convenience with relaxation. Perfect for Large-Scale Projects: Spanning 34.2 hectares, this expansive and adaptable property is perfect for a variety of projects. From educational institutions to healthcare complexes, premier sports facilities, or leisure and entertainment hubs, the opportunities are vast. Its prime location and breathtaking views make it an ideal foundation for visionary developments.