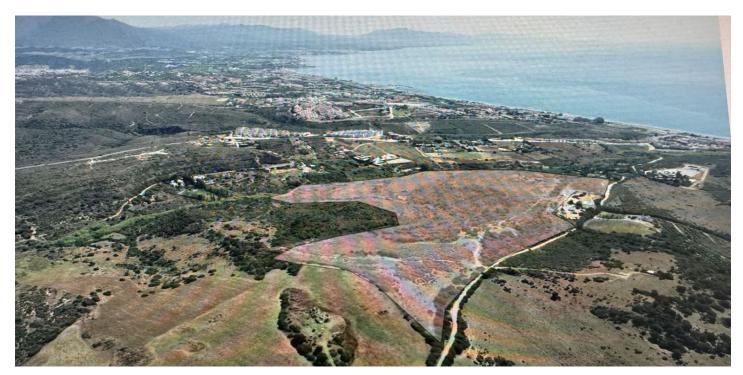

## Terreno Rustico en venta en Manilva, Manilva

10.200.000 €

Referencia: R4870576 Terreno: 336.431m<sup>2</sup>

## Costa del Sol, Manilva

An exceptional estate for sale in Martagina, Manilva, located just minutes from Sotogrande. This large plot boasts a prime location with sweeping views of the Mediterranean Sea. Set on a spacious plot, this property is ideally suited for large-scale educational, healthcare, sports, leisure, and other developments—an outstanding investment opportunity in a highly desirable area brimming with potential. Strategically positioned near Sotogrande, this estate offers easy access to major routes and amenities while providing a tranquil, scenic setting. Its proximity to the Mediterranean ensures stunning sea views and a serene natural backdrop, blending convenience with relaxation. Perfect for Large-Scale Projects: Spanning 34.2 hectares, this expansive and adaptable property is perfect for a variety of projects. From educational institutions to healthcare complexes, premier sports facilities, or leisure and entertainment hubs, the opportunities are vast. Its prime location and breathtaking views make it an ideal foundation for visionary developments.